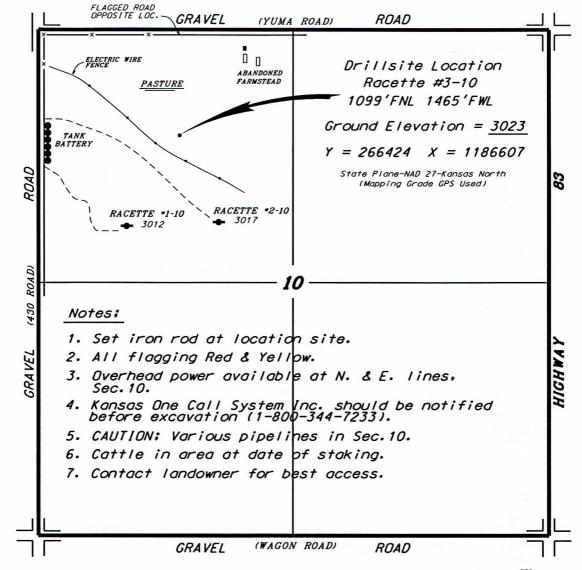

NEW GULF OPERATING, LLC RACETTE LEASE

NW. 1/4. SECTION 10. T12S. R32W LOGAN COUNTY, KANSAS

<sup>\*</sup> Controlling data is based upon the best maps and photographs available to us and upon a regular section of land containing 640 acres.

Elevations derived from National Geodetic Vertical Datum.

January 27, 2014

Approximate section lines were determined using the normal standard of care of oilfield surveyors practicing in the state of Kansas. The section corners, which establish the precise section lines, were not necessarily located, and the exact location of the drillsite location in the section is not guaranteed. Therefore, the operator securing this service and accepting this plat and all other parties relying thereon agree to hold Central Kansas Diffield Services, Inc. its officers and from incidental or consequential commands and expenses and said entities released from any liability from incidental or consequential commands.