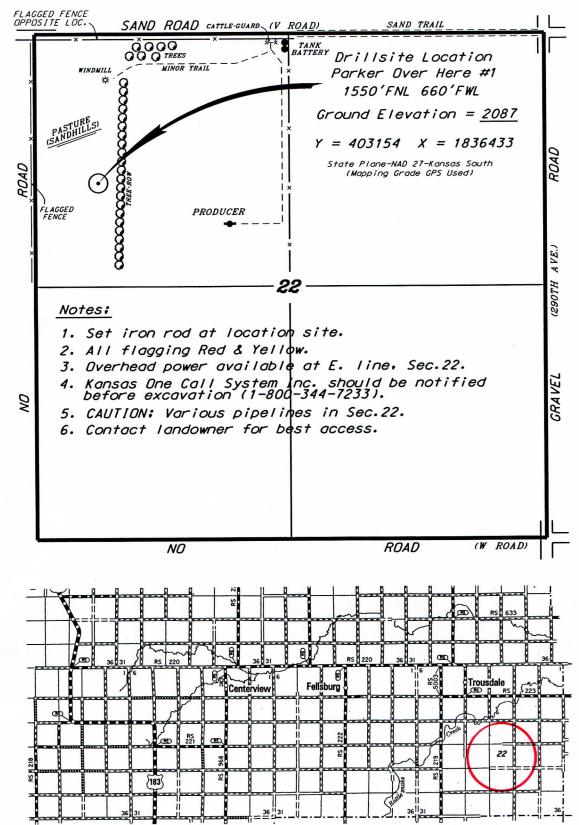

TOTO ENERGY, LLC PARKER OVER HERE LEASE EDWARDS COUNTY, KANSAS

NW. 1/4, SECTION 22, T26S, R16W

Controlling data is based upon the best maps and photographs available to us and upon a regular section of land containing 640 acres.

January 20, 2014

Approximate section lines were determined using the normal standard of care of oilfield surveyors practicing in the state of Kansas. The section corners, which establish the precise section lines, were not necessarily located, and the exact location of the drilliste location in the section is not guaranteed. Therefore, the operator securing this service and accepting this plat and all other parties relying thereon agree to hold Central Kansas Diffield Services, Inc., its officers and employees harmless from all losses, costs and expenses and said entities released from any liability from incidental or consequential damages

Elevations derived from National Geodetic Vertical Datum.