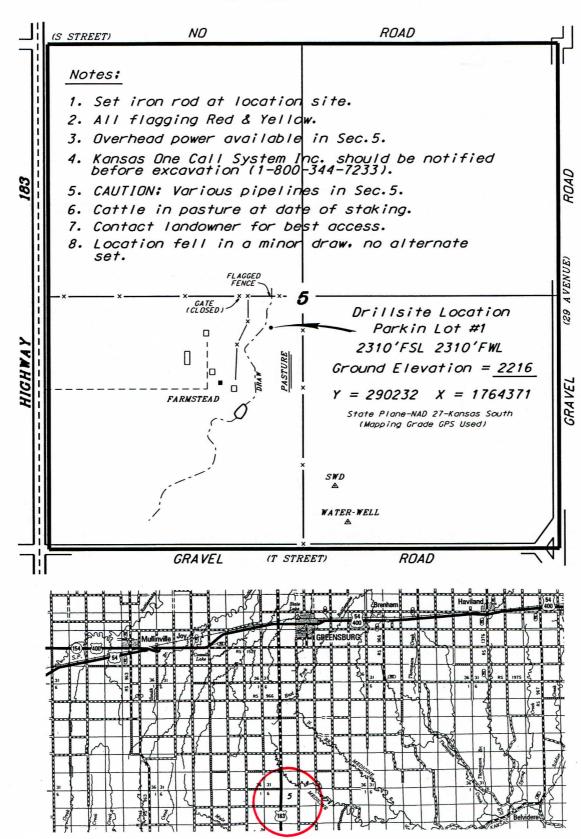

## TOTO ENERGY, LLC PARKIN LOT LEASE SW. 1/4, SECTION 5, T3OS, R18W KIOWA COUNTY, KANSAS

<sup>\*</sup> Controlling data is based upon the best maps and photographs available to us and upon a regular section of land containing 640 acres.

\* Elevations derived from National Geodetic Vertical Datum

ate January 20, 2014

<sup>\*</sup>Approximate section lines were determined using the normal standard of care of oilfield surveyors practicing in the state of Kansas. The section corners, which establish the precise section lines were not necessarily located, and the exact location of the drillsite location in the section is not guaranteed. Therefore, the operator securing this service and accepting this plat and all other parties relying thereon agree to hold Central Kansas Dilfield Services. Inc., its officers and employees harmless from all losses, costs and expenses and said entities released from any liability from inclinantal or consequential damages.