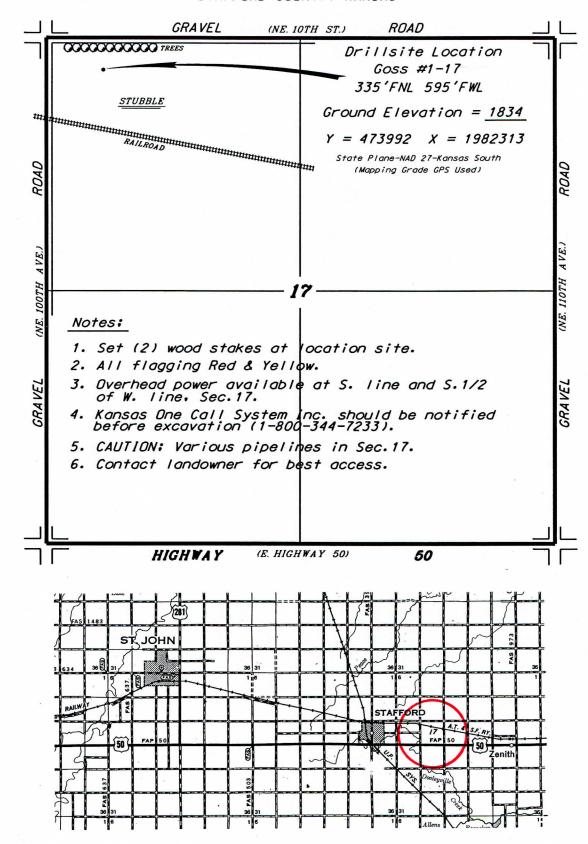

RAMA OPERATING COMPANY, INC. GOSS LEASE NW. 1/4. SECTION 17. T24S. R11W STAFFORD COUNTY, KANSAS

<sup>\*</sup> Controlling data is based upon the best maps and photographs available to us and upon a regular section of land containing 640 acres.