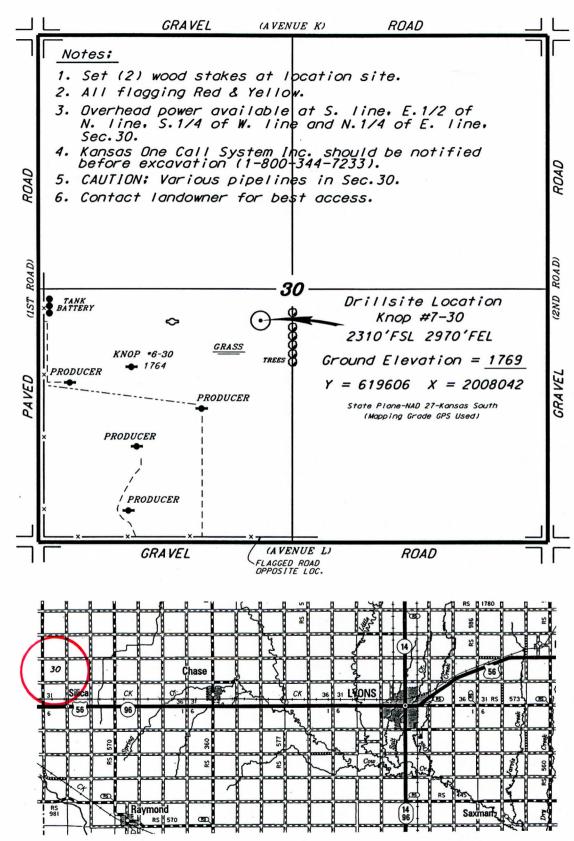

## RAMA OPERATING COMPANY, INC. KNOP LEASE SW. 1/4. SECTION 30. T19S. R10W RICE COUNTY. KANSAS

<sup>\*</sup> Controlling data is based upon the best maps and photographs available to us and upon a regular section of land containing 640 acres.

February 17, 2014

Approximate section lines were determined using the normal standard of care of oilfield surveyors practicing in the state of Kansas. The section corners, which establish the precise section lines, were not necessarily located, and the exact location of the drillsite location in the section is not guaranteed. Therefore, the operator securing this service and accepting this plat and all other parties relying thereon agree to hold Central Kansas Diffield Services, Inc., its officers and employees harmless from all losses, costs and expenses and said entities released from any liability from incidental or consequential damages

Elevations derived from National Geodetic Vertical Datum.