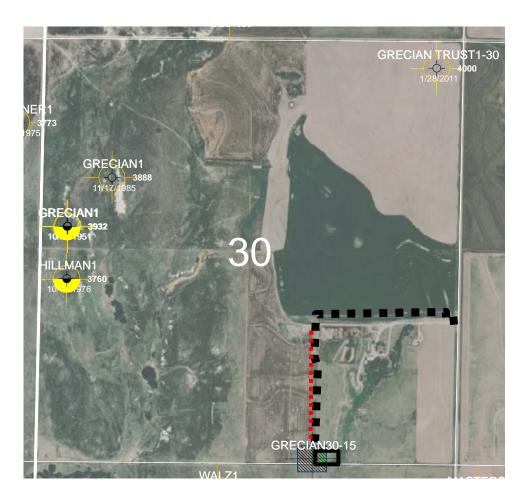

FSL - 1800' FEL **Graham County, KS 30** 10s 21w LOCATION SPOT COUNTY Sec. Twp.

1"=1000 SCALE: \_ Jan. 22<sup>nd</sup>, 2014 DATE STAKED: Ben R. MEASURED BY: Luke R. DRAWN BY: AUTHORIZED BY: Jeff R.

This drawing does not constitute a monumented survey or a land survey plat.

This drawing is for construction purposes only.

GR. ELEVATION:

**Directions**: From the NE side of Wakeeney Ks, at the intersection of 283 & Hixson Rd / H Rd - Now go 7 mile East on Hixson Rd / H Rd – Now go 7 mile North on 565 Ouallah Rd / 330 – Now go 2.2 miles East on A Rd – Now go 1 mile North on 350 Rd to the NE corner of section 31-10s-21w & ingress stake West into - Now go 1800' West on South side of fence through pasture into staked location.

Final ingress must be verified with land owner or Operator.





1500 0 1500 3000 4500 ft

1 inch = 1200 feet