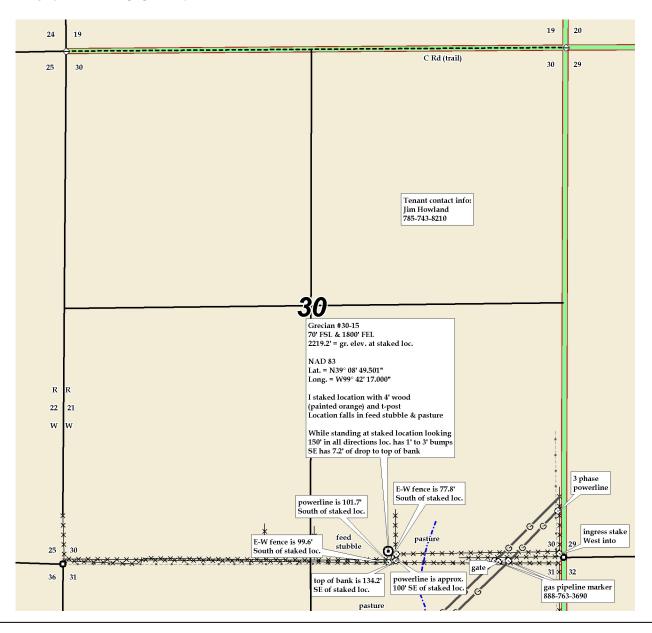

Well will not be drilled or Permit Expired Date: \_

Signature of Operator or Agent:

| For KCC Use:    |  |
|-----------------|--|
| Effective Date: |  |
| District #      |  |
| SGA? Yes No     |  |