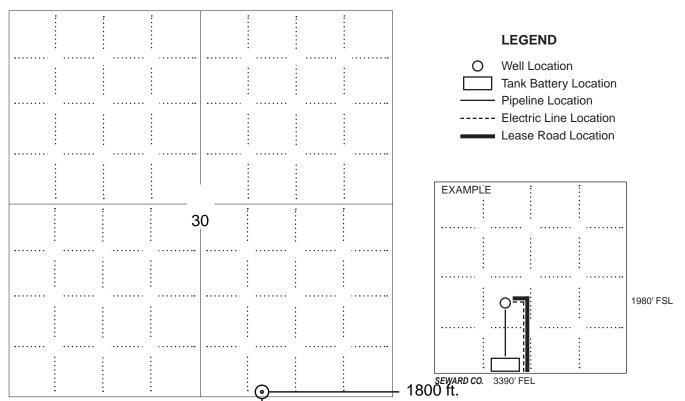

Well will not be drilled or Permit Expired Date: \_

Signature of Operator or Agent:

| For KCC Use:    |  |
|-----------------|--|
| Effective Date: |  |
| District #      |  |
| SGA? Yes No     |  |