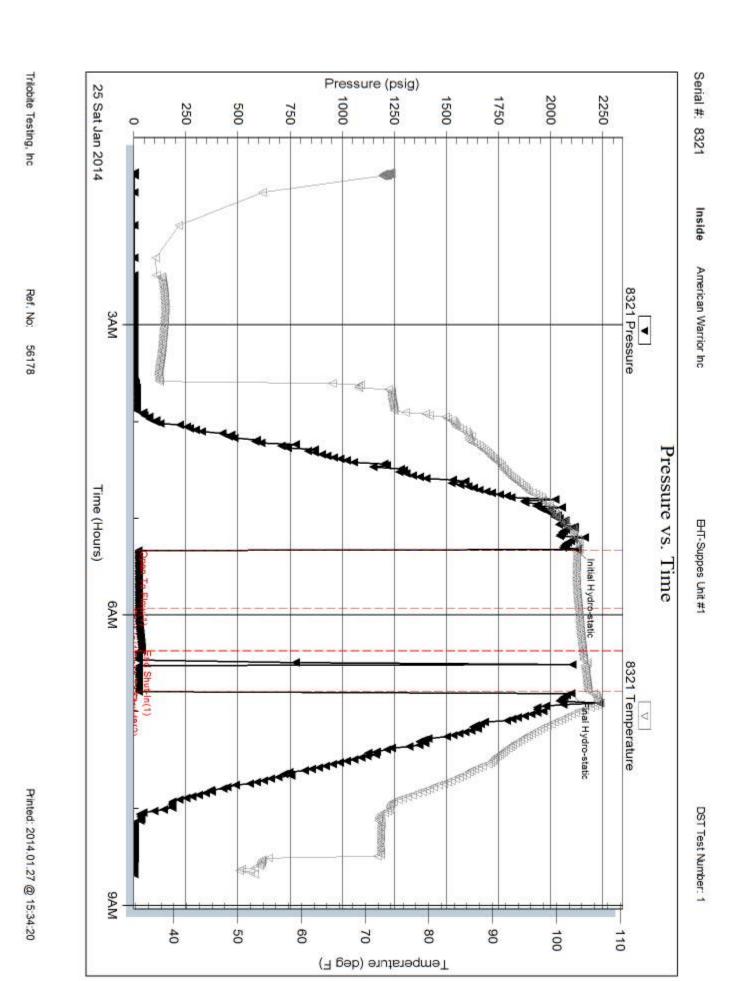

7.88 inches Hole Condition: Good Hole Diameter:

Test Type: Conventional Bottom Hole (Initial) Tester: Tim Phillips

Unit No: 68

Reference Elevations:

2180.00 ft (KB)

2174.00 ft (CF) KB to GR/CF: 6.00 ft

Serial #: 8321 Press@RunDepth:

Start Date:

Start Time:

Inside

24.64 psig @ 2014.01.25

01:25:30

4213.00 ft (KB)

End Time:

End Date:

2014.01.25

Capacity: Last Calib.: 8000.00 psig

08:40:29

Time On Btm:

2014.01.25 2014.01.25 @ 05:19:29

Time Off Btm:

2014.01.25 @ 06:48:29

TEST COMMENT: IFP-Blow built to 1/4" died back

ISI-Dead No blow back

FF-Dead no blow, flushed tool, Dead no blow

FSI-pullued tool at 0700

#### PRESSURE SUMMARY

| Time   | Pressure | Temp    | Annotation           |
|--------|----------|---------|----------------------|
| (Min.) | (psig)   | (deg F) |                      |
| 0      | 2124.96  | 103.57  | Initial Hydro-static |
| 1      | 23.40    | 102.87  | Open To Flow (1)     |
| 37     | 24.64    | 103.49  | Shut-In(1)           |
| 63     | 40.77    | 104.13  | End Shut-In(1)       |
| 63     | 24.02    | 104.14  | Open To Flow (2)     |
| 88     | 26.42    | 104.99  | Shut-In(2)           |
| 89     | 2098.02  | 105.86  | Final Hydro-static   |
|        |          |         |                      |
|        |          |         |                      |
|        |          |         |                      |
|        |          |         |                      |
|        |          |         |                      |
|        |          |         |                      |