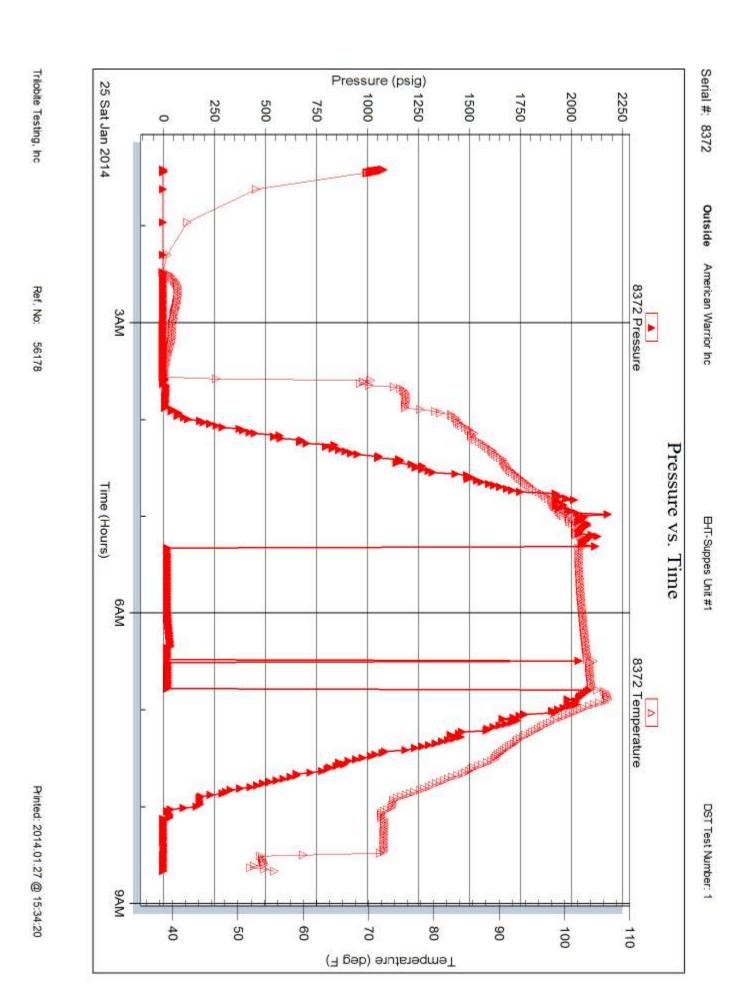

Total Depth: 4236.00 ft (KB) (TVD)

Hole Diameter: 7.88 inches Hole Condition: Good KB to GR/CF: 6.00 ft

Serial #: 8372 Outside

 Press@RunDepth:
 psig @ 4213.00 ft (KB)
 Capacity:
 8000.00 psig

Start Date: 2014.01.25 End Date: 2014.01.25 Last Calib.: 2014.01.25

 Start Time:
 01:25:12
 End Time:
 08:40:11
 Time On Btm:

Time Off Btm:

TEST COMMENT: IFP-Blow built to 1/4" died back

ISI-Dead No blow back

FF-Dead no blow, flushed tool, Dead no blow

FSI-pullued tool at 0700

| PRESSURE SUM | MARY |
|--------------|------|
|--------------|------|

| _                   |        |          |         |            |
|---------------------|--------|----------|---------|------------|
|                     | Time   | Pressure | Temp    | Annotation |
|                     | (Min.) | (psig)   | (deg F) |            |
|                     |        |          |         |            |
|                     |        |          |         |            |
|                     |        |          |         |            |
|                     |        |          |         |            |
| Ĭ                   |        |          |         |            |
| Ž                   |        |          |         |            |
| Temperature (deg F) |        |          |         |            |
| J                   |        |          |         |            |
|                     |        |          |         |            |
|                     |        |          |         |            |
|                     |        |          |         |            |
|                     |        |          |         |            |
|                     |        |          |         |            |
|                     |        |          |         |            |
|                     |        |          |         |            |
|                     | ı      | 1        | 1       | 1          |