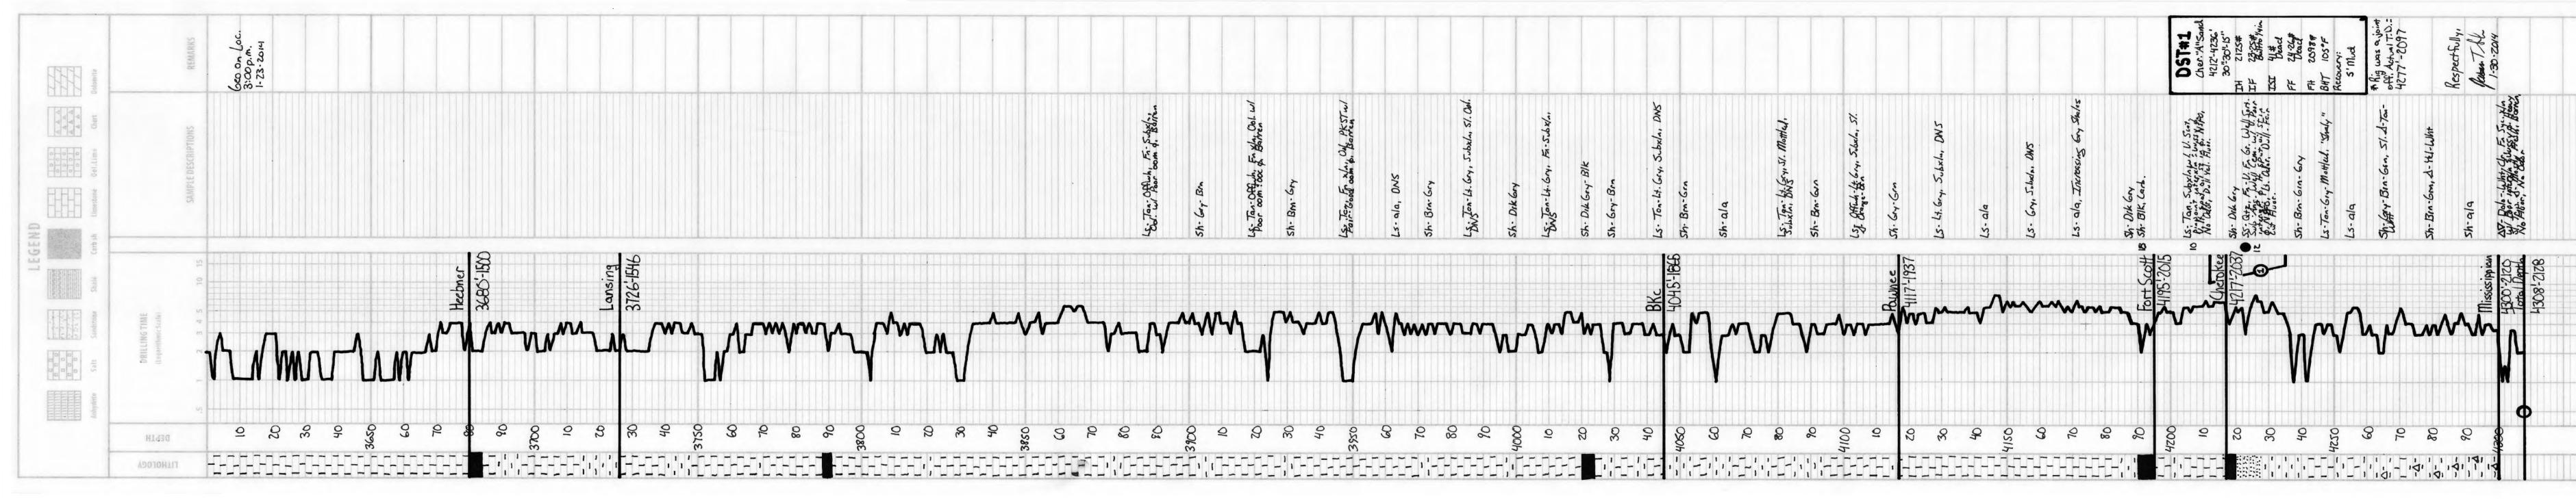

#### Tops

| Name             | Тор  | Datum |
|------------------|------|-------|
| Anhydrite        | 1436 | 744   |
| Heebner          | 3649 | -1469 |
| Lansing          | 3695 | -1515 |
| Base Kansas City | 4014 | -1834 |
| Pawnee           | 4086 | -1906 |
| Fort Scott       | 4164 | -1984 |
| Cherokee         | 4186 | -2006 |
| Mississippian    | 4269 | -2089 |
| RTD              | 4277 | -2097 |

#### **EHT-Suppes Unit #1**

#### 17-18s-21w Ness,KS

Start Date: 2014.01.25 @ 01:25:29 End Date: 2014.01.25 @ 08:49:29 Job Ticket #: 56178 DST #: 1

Trilobite Testing, Inc PO Box 362 Hays, KS 67601

ph: 785-625-4778 fax: 785-625-5620

American Warrior Inc

#### **GENERAL INFORMATION:**

Formation: **Cher Sand** 

Deviated: No Whipstock: ft (KB)

Time Tool Opened: 05:19:59 Time Test Ended: 08:49:29

4212.00 ft (KB) To 4236.00 ft (KB) (TVD) Interval:

Total Depth: 4236.00 ft (KB) (TVD)

#### PRESSURE SUMMARY

| Time   | Pressure | Temp    | Annotation           |
|--------|----------|---------|----------------------|
| (Min.) | (psig)   | (deg F) |                      |
| 0      | 2124.96  | 103.57  | Initial Hydro-static |
| 1      | 23.40    | 102.87  | Open To Flow (1)     |
| 37     | 24.64    | 103.49  | Shut-In(1)           |
| 63     | 40.77    | 104.13  | End Shut-In(1)       |
| 63     | 24.02    | 104.14  | Open To Flow (2)     |
| 88     | 26.42    | 104.99  | Shut-In(2)           |
| 89     | 2098.02  | 105.86  | Final Hydro-static   |
|        |          |         |                      |
|        |          |         |                      |
|        |          |         |                      |
|        |          |         |                      |
|        |          |         |                      |
|        |          |         |                      |