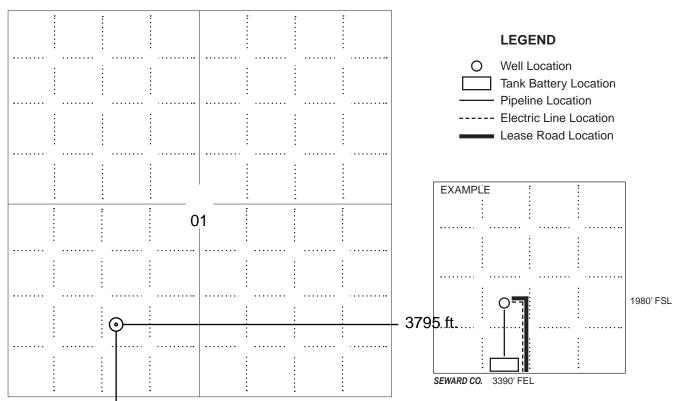

Well will not be drilled or Permit Expired Date: \_

Signature of Operator or Agent:

| For KCC    | Use:   |
|------------|--------|
| Effective  | Date:  |
| District # |        |
| SGA?       | Yes No |

KANSAS CORPORATION COMMISSION OIL & GAS CONSERVATION DIVISION 1186603

Form C-1

March 2010

Form must be Typed

Form must be Signed

All blanks must be Filled