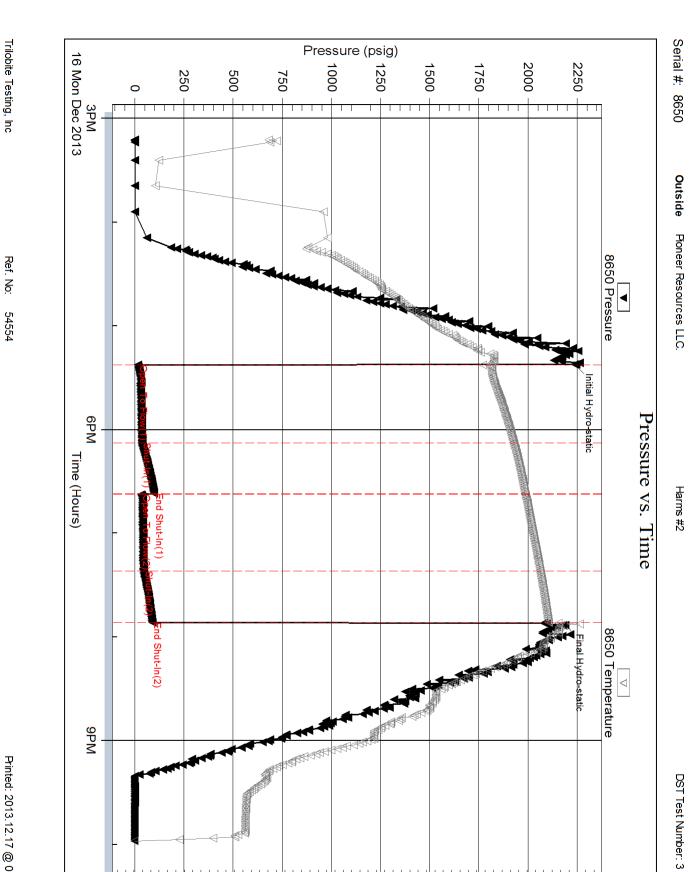

Page Two

| Operator Name: Lease Name:                       |                                                      |                                                                                      | Well #:                                       |                                     |                            |                  |                       |            |
|--------------------------------------------------|------------------------------------------------------|--------------------------------------------------------------------------------------|-----------------------------------------------|-------------------------------------|----------------------------|------------------|-----------------------|------------|
| Sec Twp                                          | S. R                                                 | East West                                                                            | County:                                       |                                     |                            |                  |                       |            |
| open and closed, flow<br>and flow rates if gas t | ving and shut-in presson<br>to surface test, along w | formations penetrated. I<br>ures, whether shut-in pro<br>vith final chart(s). Attach | essure reached stati<br>n extra sheet if more | c level, hydrosta<br>space is neede | itic pressures, bott<br>d. | tom hole tempe   | erature, fluid r      | recovery,  |
|                                                  |                                                      | otain Geophysical Data a<br>or newer AND an image                                    |                                               | egs must be ema                     | ailed to kcc-well-lo       | gs@kcc.ks.gov    | n. Digital elec       | tronic log |
| Drill Stem Tests Taken (Attach Additional        | •                                                    | Yes No                                                                               |                                               | _                                   | on (Top), Depth ar         |                  | Samp                  |            |
| Samples Sent to Geo                              | ological Survey                                      | Nam                                                                                  | e                                             |                                     | Тор                        | Datur            | m                     |            |
| Cores Taken<br>Electric Log Run                  |                                                      | ☐ Yes ☐ No<br>☐ Yes ☐ No                                                             |                                               |                                     |                            |                  |                       |            |
| List All E. Logs Run:                            |                                                      |                                                                                      |                                               |                                     |                            |                  |                       |            |
|                                                  |                                                      | CASING                                                                               | RECORD Ne                                     | ew Used                             |                            |                  |                       |            |
|                                                  |                                                      | Report all strings set-                                                              | conductor, surface, inte                      | ermediate, product                  | ion, etc.                  |                  |                       |            |
| Purpose of String                                | Size Hole<br>Drilled                                 | Size Casing<br>Set (In O.D.)                                                         | Weight<br>Lbs. / Ft.                          | Setting<br>Depth                    | Type of<br>Cement          | # Sacks<br>Used  | Type and P<br>Additiv |            |
|                                                  |                                                      |                                                                                      |                                               |                                     |                            |                  |                       |            |
|                                                  |                                                      |                                                                                      |                                               |                                     |                            |                  |                       |            |
|                                                  |                                                      |                                                                                      |                                               |                                     |                            |                  |                       |            |
|                                                  |                                                      | ADDITIONAL                                                                           | OFMENTING / OOL                               |                                     |                            |                  |                       |            |
| Purpose:                                         | Depth                                                |                                                                                      | CEMENTING / SQL                               | JEEZE RECORD                        |                            | araant Additiraa |                       |            |
| Perforate                                        | Top Bottom                                           | Type of Cement                                                                       | # Sacks Used                                  | s Used Type and Percent Additives   |                            |                  |                       |            |
| Protect Casing Plug Back TD                      |                                                      |                                                                                      |                                               |                                     |                            |                  |                       |            |
| Plug Off Zone                                    |                                                      |                                                                                      |                                               |                                     |                            |                  |                       |            |
| Did vou perform a hydra                          | ulic fracturing treatment o                          | on this well?                                                                        |                                               | Yes                                 | No (If No, ski             | p questions 2 ar | nd 3)                 |            |
|                                                  | =                                                    | raulic fracturing treatment ex                                                       | xceed 350,000 gallons                         |                                     |                            | p question 3)    | ,                     |            |
| Was the hydraulic fractu                         | ring treatment information                           | n submitted to the chemical                                                          | disclosure registry?                          | Yes                                 | No (If No, fill            | out Page Three   | of the ACO-1)         |            |
| Shots Per Foot                                   |                                                      | ON RECORD - Bridge Plug<br>Footage of Each Interval Per                              |                                               |                                     | cture, Shot, Cement        |                  |                       | Depth      |
|                                                  | Сроспу Г                                             | octago of Laon morvari of                                                            | ioratou                                       | (>1                                 | mount and rand or ma       | teriar Good)     |                       | Борит      |
|                                                  |                                                      |                                                                                      |                                               |                                     |                            |                  |                       |            |
|                                                  |                                                      |                                                                                      |                                               |                                     |                            |                  |                       |            |
|                                                  |                                                      |                                                                                      |                                               |                                     |                            |                  |                       |            |
|                                                  |                                                      |                                                                                      |                                               |                                     |                            |                  |                       |            |
| TUBING RECORD:                                   | Size:                                                | Set At:                                                                              | Packer At:                                    | Liner Run:                          | Yes No                     |                  |                       |            |
| Date of First, Resumed                           | Production, SWD or EN                                |                                                                                      |                                               |                                     |                            |                  |                       |            |
| Fotimeted Device C                               | 0" -                                                 | Flowing                                                                              |                                               |                                     | Other (Explain)            | ) O" D "         |                       |            |
| Estimated Production<br>Per 24 Hours             | Oil E                                                | Bbls. Gas                                                                            | Mcf Wate                                      | er B                                | bls. G                     | Gas-Oil Ratio    | Gr<br>                | ravity     |
| DISPOSITI                                        | ON OF GAS:                                           | 1                                                                                    | METHOD OF COMPLE                              | ETION:                              |                            | PRODUCTIO        | ON INTERVAL:          |            |
| Vented Sold                                      |                                                      | Open Hole                                                                            | Perf. Dually                                  | Comp. Con                           | mmingled                   |                  |                       |            |
|                                                  | bmit ACO-18.)                                        | Other (Specify)                                                                      | (Submit )                                     | ACO-5) (Sub                         | omit ACO-4)                |                  |                       |            |