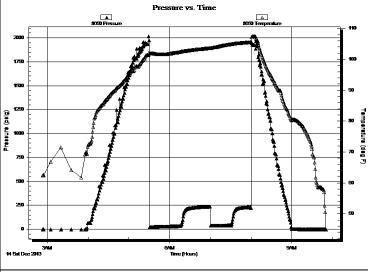

Page Two

| Operator Name: Lease Name:                       |                                                      |                                                                                      | Well #:                                       |                                     |                            |                  |                       |            |
|--------------------------------------------------|------------------------------------------------------|--------------------------------------------------------------------------------------|-----------------------------------------------|-------------------------------------|----------------------------|------------------|-----------------------|------------|
| Sec Twp                                          | S. R                                                 | East West                                                                            | County:                                       |                                     |                            |                  |                       |            |
| open and closed, flow<br>and flow rates if gas t | ving and shut-in presson<br>to surface test, along w | formations penetrated. I<br>ures, whether shut-in pro<br>vith final chart(s). Attach | essure reached stati<br>n extra sheet if more | c level, hydrosta<br>space is neede | itic pressures, bott<br>d. | tom hole tempe   | erature, fluid r      | recovery,  |
|                                                  |                                                      | otain Geophysical Data a<br>or newer AND an image                                    |                                               | egs must be ema                     | ailed to kcc-well-lo       | gs@kcc.ks.gov    | n. Digital elec       | tronic log |
| Drill Stem Tests Taken (Attach Additional        | •                                                    | Yes No                                                                               |                                               | _                                   | on (Top), Depth ar         |                  | Samp                  |            |
| Samples Sent to Geo                              | ological Survey                                      | Nam                                                                                  | e                                             |                                     | Тор                        | Datur            | m                     |            |
| Cores Taken<br>Electric Log Run                  |                                                      | ☐ Yes ☐ No<br>☐ Yes ☐ No                                                             |                                               |                                     |                            |                  |                       |            |
| List All E. Logs Run:                            |                                                      |                                                                                      |                                               |                                     |                            |                  |                       |            |
|                                                  |                                                      | CASING                                                                               | RECORD Ne                                     | ew Used                             |                            |                  |                       |            |
|                                                  |                                                      | Report all strings set-                                                              | conductor, surface, inte                      | ermediate, product                  | ion, etc.                  |                  |                       |            |
| Purpose of String                                | Size Hole<br>Drilled                                 | Size Casing<br>Set (In O.D.)                                                         | Weight<br>Lbs. / Ft.                          | Setting<br>Depth                    | Type of<br>Cement          | # Sacks<br>Used  | Type and P<br>Additiv |            |
|                                                  |                                                      |                                                                                      |                                               |                                     |                            |                  |                       |            |
|                                                  |                                                      |                                                                                      |                                               |                                     |                            |                  |                       |            |
|                                                  |                                                      |                                                                                      |                                               |                                     |                            |                  |                       |            |
|                                                  |                                                      | ADDITIONAL                                                                           | OFMENTING / OOL                               |                                     |                            |                  |                       |            |
| Purpose:                                         | Depth                                                |                                                                                      | CEMENTING / SQL                               | JEEZE RECORD                        |                            | araant Additiraa |                       |            |
| Perforate                                        | Top Bottom                                           | Type of Cement                                                                       | # Sacks Used                                  | s Used Type and Percent Additives   |                            |                  |                       |            |
| Protect Casing Plug Back TD                      |                                                      |                                                                                      |                                               |                                     |                            |                  |                       |            |
| Plug Off Zone                                    |                                                      |                                                                                      |                                               |                                     |                            |                  |                       |            |
| Did vou perform a hydra                          | ulic fracturing treatment o                          | on this well?                                                                        |                                               | Yes                                 | No (If No, ski             | p questions 2 ar | nd 3)                 |            |
|                                                  | =                                                    | raulic fracturing treatment ex                                                       | xceed 350,000 gallons                         |                                     |                            | p question 3)    | ,                     |            |
| Was the hydraulic fractu                         | ring treatment information                           | n submitted to the chemical                                                          | disclosure registry?                          | Yes                                 | No (If No, fill            | out Page Three   | of the ACO-1)         |            |
| Shots Per Foot                                   |                                                      | ON RECORD - Bridge Plug<br>Footage of Each Interval Per                              |                                               |                                     | cture, Shot, Cement        |                  |                       | Depth      |
|                                                  | Сроспу Г                                             | octago of Laon morvari of                                                            | ioratou                                       | (>1                                 | mount and rand or ma       | teriar Good)     |                       | Борит      |
|                                                  |                                                      |                                                                                      |                                               |                                     |                            |                  |                       |            |
|                                                  |                                                      |                                                                                      |                                               |                                     |                            |                  |                       |            |
|                                                  |                                                      |                                                                                      |                                               |                                     |                            |                  |                       |            |
|                                                  |                                                      |                                                                                      |                                               |                                     |                            |                  |                       |            |
| TUBING RECORD:                                   | Size:                                                | Set At:                                                                              | Packer At:                                    | Liner Run:                          | Yes No                     |                  |                       |            |
| Date of First, Resumed                           | Production, SWD or EN                                |                                                                                      |                                               |                                     |                            |                  |                       |            |
| Fotimeted Device C                               | 0" -                                                 | Flowing                                                                              |                                               |                                     | Other (Explain)            | ) O" D "         |                       |            |
| Estimated Production<br>Per 24 Hours             | Oil E                                                | Bbls. Gas                                                                            | Mcf Wate                                      | er B                                | bls. G                     | Gas-Oil Ratio    | Gr<br>                | ravity     |
| DISPOSITI                                        | ON OF GAS:                                           | 1                                                                                    | METHOD OF COMPLE                              | ETION:                              |                            | PRODUCTIO        | ON INTERVAL:          |            |
| Vented Sold                                      |                                                      | Open Hole                                                                            | Perf. Dually                                  | Comp. Con                           | mmingled                   |                  |                       |            |
|                                                  | bmit ACO-18.)                                        | Other (Specify)                                                                      | (Submit )                                     | ACO-5) (Sub                         | omit ACO-4)                |                  |                       |            |