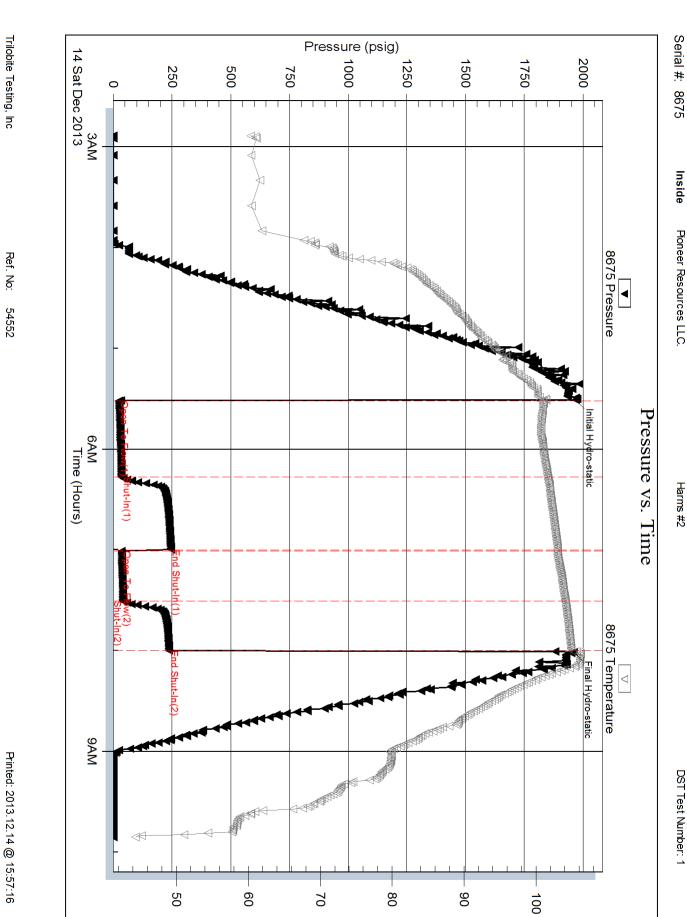

Page Two

| Operator Name: Lease Name:                       |                                                      |                                                                                      | Well #:                                       |                                     |                            |                  |                       |            |
|--------------------------------------------------|------------------------------------------------------|--------------------------------------------------------------------------------------|-----------------------------------------------|-------------------------------------|----------------------------|------------------|-----------------------|------------|
| Sec Twp                                          | S. R                                                 | East West                                                                            | County:                                       |                                     |                            |                  |                       |            |
| open and closed, flow<br>and flow rates if gas t | ving and shut-in presson<br>to surface test, along w | formations penetrated. I<br>ures, whether shut-in pro<br>vith final chart(s). Attach | essure reached stati<br>n extra sheet if more | c level, hydrosta<br>space is neede | itic pressures, bott<br>d. | tom hole tempe   | erature, fluid r      | recovery,  |
|                                                  |                                                      | otain Geophysical Data a<br>or newer AND an image                                    |                                               | egs must be ema                     | ailed to kcc-well-lo       | gs@kcc.ks.gov    | n. Digital elec       | tronic log |
| Drill Stem Tests Taken (Attach Additional        | •                                                    | Yes No                                                                               |                                               | _                                   | on (Top), Depth ar         |                  | Samp                  |            |
| Samples Sent to Geo                              | ological Survey                                      | Nam                                                                                  | e                                             |                                     | Тор                        | Datur            | m                     |            |
| Cores Taken<br>Electric Log Run                  |                                                      | ☐ Yes ☐ No<br>☐ Yes ☐ No                                                             |                                               |                                     |                            |                  |                       |            |
| List All E. Logs Run:                            |                                                      |                                                                                      |                                               |                                     |                            |                  |                       |            |
|                                                  |                                                      | CASING                                                                               | RECORD Ne                                     | ew Used                             |                            |                  |                       |            |
|                                                  |                                                      | Report all strings set-                                                              | conductor, surface, inte                      | ermediate, product                  | ion, etc.                  |                  |                       |            |
| Purpose of String                                | Size Hole<br>Drilled                                 | Size Casing<br>Set (In O.D.)                                                         | Weight<br>Lbs. / Ft.                          | Setting<br>Depth                    | Type of<br>Cement          | # Sacks<br>Used  | Type and P<br>Additiv |            |
|                                                  |                                                      |                                                                                      |                                               |                                     |                            |                  |                       |            |
|                                                  |                                                      |                                                                                      |                                               |                                     |                            |                  |                       |            |
|                                                  |                                                      |                                                                                      |                                               |                                     |                            |                  |                       |            |
|                                                  |                                                      | ADDITIONAL                                                                           | OFMENTING / OOL                               |                                     |                            |                  |                       |            |
| Purpose:                                         | Depth                                                |                                                                                      | CEMENTING / SQL                               | JEEZE RECORD                        |                            | araant Additiraa |                       |            |
| Perforate                                        | Top Bottom                                           | Type of Cement                                                                       | # Sacks Used                                  | s Used Type and Percent Additives   |                            |                  |                       |            |
| Protect Casing Plug Back TD                      |                                                      |                                                                                      |                                               |                                     |                            |                  |                       |            |
| Plug Off Zone                                    |                                                      |                                                                                      |                                               |                                     |                            |                  |                       |            |
| Did vou perform a hydra                          | ulic fracturing treatment o                          | on this well?                                                                        |                                               | Yes                                 | No (If No, ski             | p questions 2 ar | nd 3)                 |            |
|                                                  | =                                                    | raulic fracturing treatment ex                                                       | xceed 350,000 gallons                         |                                     |                            | p question 3)    | ,                     |            |
| Was the hydraulic fractu                         | ring treatment information                           | n submitted to the chemical                                                          | disclosure registry?                          | Yes                                 | No (If No, fill            | out Page Three   | of the ACO-1)         |            |
| Shots Per Foot                                   |                                                      | ON RECORD - Bridge Plug<br>Footage of Each Interval Per                              |                                               |                                     | cture, Shot, Cement        |                  |                       | Depth      |
|                                                  | Сроспу Г                                             | octago of Laon morvari of                                                            | ioratou                                       | (>1                                 | mount and rand or ma       | teriar Good)     |                       | Борит      |
|                                                  |                                                      |                                                                                      |                                               |                                     |                            |                  |                       |            |
|                                                  |                                                      |                                                                                      |                                               |                                     |                            |                  |                       |            |
|                                                  |                                                      |                                                                                      |                                               |                                     |                            |                  |                       |            |
|                                                  |                                                      |                                                                                      |                                               |                                     |                            |                  |                       |            |
| TUBING RECORD:                                   | Size:                                                | Set At:                                                                              | Packer At:                                    | Liner Run:                          | Yes No                     |                  |                       |            |
| Date of First, Resumed                           | Production, SWD or EN                                |                                                                                      |                                               |                                     |                            |                  |                       |            |
| Fotimeted Device C                               | 0" -                                                 | Flowing                                                                              |                                               |                                     | Other (Explain)            | ) O" D "         |                       |            |
| Estimated Production<br>Per 24 Hours             | Oil E                                                | Bbls. Gas                                                                            | Mcf Wate                                      | er B                                | bls. G                     | Gas-Oil Ratio    | Gr<br>                | ravity     |
| DISPOSITI                                        | ON OF GAS:                                           | 1                                                                                    | METHOD OF COMPLE                              | ETION:                              |                            | PRODUCTIO        | ON INTERVAL:          |            |
| Vented Sold                                      |                                                      | Open Hole                                                                            | Perf. Dually                                  | Comp. Con                           | mmingled                   |                  |                       |            |
|                                                  | bmit ACO-18.)                                        | Other (Specify)                                                                      | (Submit )                                     | ACO-5) (Sub                         | omit ACO-4)                |                  |                       |            |