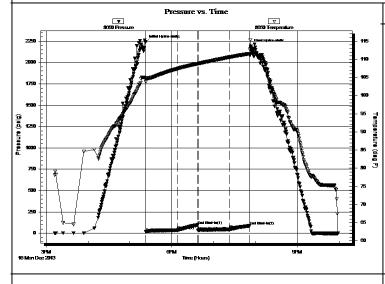

Page Two

| Operator Name: Lease Name:                       |                                                      |                                                                                      | Well #:                                       |                                     |                            |                  |                       |            |
|--------------------------------------------------|------------------------------------------------------|--------------------------------------------------------------------------------------|-----------------------------------------------|-------------------------------------|----------------------------|------------------|-----------------------|------------|
| Sec Twp                                          | S. R                                                 | East West                                                                            | County:                                       |                                     |                            |                  |                       |            |
| open and closed, flow<br>and flow rates if gas t | ving and shut-in presson<br>to surface test, along w | formations penetrated. I<br>ures, whether shut-in pro<br>vith final chart(s). Attach | essure reached stati<br>n extra sheet if more | c level, hydrosta<br>space is neede | itic pressures, bott<br>d. | tom hole tempe   | erature, fluid r      | recovery,  |
|                                                  |                                                      | otain Geophysical Data a<br>or newer AND an image                                    |                                               | egs must be ema                     | ailed to kcc-well-lo       | gs@kcc.ks.gov    | n. Digital elec       | tronic log |
| Drill Stem Tests Taken (Attach Additional        | •                                                    | Yes No                                                                               |                                               | _                                   | on (Top), Depth ar         |                  | Samp                  |            |
| Samples Sent to Geo                              | ological Survey                                      | Nam                                                                                  | e                                             |                                     | Тор                        | Datur            | m                     |            |
| Cores Taken<br>Electric Log Run                  |                                                      | ☐ Yes ☐ No<br>☐ Yes ☐ No                                                             |                                               |                                     |                            |                  |                       |            |
| List All E. Logs Run:                            |                                                      |                                                                                      |                                               |                                     |                            |                  |                       |            |
|                                                  |                                                      | CASING                                                                               | RECORD Ne                                     | ew Used                             |                            |                  |                       |            |
|                                                  |                                                      | Report all strings set-                                                              | conductor, surface, inte                      | ermediate, product                  | ion, etc.                  |                  |                       |            |
| Purpose of String                                | Size Hole<br>Drilled                                 | Size Casing<br>Set (In O.D.)                                                         | Weight<br>Lbs. / Ft.                          | Setting<br>Depth                    | Type of<br>Cement          | # Sacks<br>Used  | Type and P<br>Additiv |            |
|                                                  |                                                      |                                                                                      |                                               |                                     |                            |                  |                       |            |
|                                                  |                                                      |                                                                                      |                                               |                                     |                            |                  |                       |            |
|                                                  |                                                      |                                                                                      |                                               |                                     |                            |                  |                       |            |
|                                                  |                                                      | ADDITIONAL                                                                           | OFMENTING / OOL                               |                                     |                            |                  |                       |            |
| Purpose:                                         | Depth                                                |                                                                                      | CEMENTING / SQL                               | JEEZE RECORD                        |                            | araant Additiraa |                       |            |
| Perforate                                        | Top Bottom                                           | Type of Cement                                                                       | # Sacks Used                                  | s Used Type and Percent Additives   |                            |                  |                       |            |
| Protect Casing Plug Back TD                      |                                                      |                                                                                      |                                               |                                     |                            |                  |                       |            |
| Plug Off Zone                                    |                                                      |                                                                                      |                                               |                                     |                            |                  |                       |            |
| Did vou perform a hydra                          | ulic fracturing treatment o                          | on this well?                                                                        |                                               | Yes                                 | No (If No, ski             | p questions 2 ar | nd 3)                 |            |
|                                                  | =                                                    | raulic fracturing treatment ex                                                       | xceed 350,000 gallons                         |                                     |                            | p question 3)    | ,                     |            |
| Was the hydraulic fractu                         | ring treatment information                           | n submitted to the chemical                                                          | disclosure registry?                          | Yes                                 | No (If No, fill            | out Page Three   | of the ACO-1)         |            |
| Shots Per Foot                                   |                                                      | ON RECORD - Bridge Plug<br>Footage of Each Interval Per                              |                                               |                                     | cture, Shot, Cement        |                  |                       | Depth      |
|                                                  | Сроспу Г                                             | octago of Laon morvari of                                                            | ioratou                                       | (>1                                 | mount and rand or ma       | teriar Good)     |                       | Борит      |
|                                                  |                                                      |                                                                                      |                                               |                                     |                            |                  |                       |            |
|                                                  |                                                      |                                                                                      |                                               |                                     |                            |                  |                       |            |
|                                                  |                                                      |                                                                                      |                                               |                                     |                            |                  |                       |            |
|                                                  |                                                      |                                                                                      |                                               |                                     |                            |                  |                       |            |
| TUBING RECORD:                                   | Size:                                                | Set At:                                                                              | Packer At:                                    | Liner Run:                          | Yes No                     |                  |                       |            |
| Date of First, Resumed                           | Production, SWD or EN                                |                                                                                      |                                               |                                     |                            |                  |                       |            |
| Fotimeted Device C                               | 0" -                                                 | Flowing                                                                              |                                               |                                     | Other (Explain)            | ) O" D "         |                       |            |
| Estimated Production<br>Per 24 Hours             | Oil E                                                | Bbls. Gas                                                                            | Mcf Wate                                      | er B                                | bls. G                     | Gas-Oil Ratio    | Gr<br>                | ravity     |
| DISPOSITI                                        | ON OF GAS:                                           | 1                                                                                    | METHOD OF COMPLE                              | ETION:                              |                            | PRODUCTIO        | ON INTERVAL:          |            |
| Vented Sold                                      |                                                      | Open Hole                                                                            | Perf. Dually                                  | Comp. Con                           | mmingled                   |                  |                       |            |
|                                                  | bmit ACO-18.)                                        | Other (Specify)                                                                      | (Submit )                                     | ACO-5) (Sub                         | omit ACO-4)                |                  |                       |            |