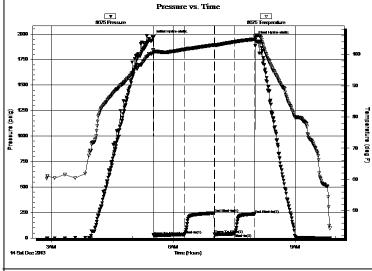

Page Two

| Operator Name: Lease Name:                       |                                                      |                                                                                      | Well #:                                       |                                     |                            |                  |                       |            |
|--------------------------------------------------|------------------------------------------------------|--------------------------------------------------------------------------------------|-----------------------------------------------|-------------------------------------|----------------------------|------------------|-----------------------|------------|
| Sec Twp                                          | S. R                                                 | East West                                                                            | County:                                       |                                     |                            |                  |                       |            |
| open and closed, flow<br>and flow rates if gas t | ving and shut-in presson<br>to surface test, along w | formations penetrated. I<br>ures, whether shut-in pro<br>vith final chart(s). Attach | essure reached stati<br>n extra sheet if more | c level, hydrosta<br>space is neede | itic pressures, bott<br>d. | tom hole tempe   | erature, fluid r      | recovery,  |
|                                                  |                                                      | otain Geophysical Data a<br>or newer AND an image                                    |                                               | egs must be ema                     | ailed to kcc-well-lo       | gs@kcc.ks.gov    | n. Digital elec       | tronic log |
| Drill Stem Tests Taken (Attach Additional        | •                                                    | Yes No                                                                               |                                               | _                                   | on (Top), Depth ar         |                  | Samp                  |            |
| Samples Sent to Geo                              | ological Survey                                      | Nam                                                                                  | e                                             |                                     | Тор                        | Datur            | m                     |            |
| Cores Taken<br>Electric Log Run                  |                                                      | ☐ Yes ☐ No<br>☐ Yes ☐ No                                                             |                                               |                                     |                            |                  |                       |            |
| List All E. Logs Run:                            |                                                      |                                                                                      |                                               |                                     |                            |                  |                       |            |
|                                                  |                                                      | CASING                                                                               | RECORD Ne                                     | ew Used                             |                            |                  |                       |            |
|                                                  |                                                      | Report all strings set-                                                              | conductor, surface, inte                      | ermediate, product                  | ion, etc.                  |                  |                       |            |
| Purpose of String                                | Size Hole<br>Drilled                                 | Size Casing<br>Set (In O.D.)                                                         | Weight<br>Lbs. / Ft.                          | Setting<br>Depth                    | Type of<br>Cement          | # Sacks<br>Used  | Type and P<br>Additiv |            |
|                                                  |                                                      |                                                                                      |                                               |                                     |                            |                  |                       |            |
|                                                  |                                                      |                                                                                      |                                               |                                     |                            |                  |                       |            |
|                                                  |                                                      |                                                                                      |                                               |                                     |                            |                  |                       |            |
|                                                  |                                                      | ADDITIONAL                                                                           | OFMENTING / OOL                               |                                     |                            |                  |                       |            |
| Purpose:                                         | Depth                                                |                                                                                      | CEMENTING / SQL                               | JEEZE RECORD                        |                            | araant Additiraa |                       |            |
| Perforate                                        | Top Bottom                                           | Type of Cement                                                                       | # Sacks Used                                  | s Used Type and Percent Additives   |                            |                  |                       |            |
| Protect Casing Plug Back TD                      |                                                      |                                                                                      |                                               |                                     |                            |                  |                       |            |
| Plug Off Zone                                    |                                                      |                                                                                      |                                               |                                     |                            |                  |                       |            |
| Did vou perform a hydra                          | ulic fracturing treatment o                          | on this well?                                                                        |                                               | Yes                                 | No (If No, ski             | p questions 2 ar | nd 3)                 |            |
|                                                  | =                                                    | raulic fracturing treatment ex                                                       | xceed 350,000 gallons                         |                                     |                            | p question 3)    | ,                     |            |
| Was the hydraulic fractu                         | ring treatment information                           | n submitted to the chemical                                                          | disclosure registry?                          | Yes                                 | No (If No, fill            | out Page Three   | of the ACO-1)         |            |
| Shots Per Foot                                   |                                                      | ON RECORD - Bridge Plug<br>Footage of Each Interval Per                              |                                               |                                     | cture, Shot, Cement        |                  |                       | Depth      |
|                                                  | Сроспу Г                                             | octago of Laon morvari of                                                            | ioratou                                       | (>1                                 | mount and rand or ma       | teriar Good)     |                       | Борит      |
|                                                  |                                                      |                                                                                      |                                               |                                     |                            |                  |                       |            |
|                                                  |                                                      |                                                                                      |                                               |                                     |                            |                  |                       |            |
|                                                  |                                                      |                                                                                      |                                               |                                     |                            |                  |                       |            |
|                                                  |                                                      |                                                                                      |                                               |                                     |                            |                  |                       |            |
| TUBING RECORD:                                   | Size:                                                | Set At:                                                                              | Packer At:                                    | Liner Run:                          | Yes No                     |                  |                       |            |
| Date of First, Resumed                           | Production, SWD or EN                                |                                                                                      |                                               |                                     |                            |                  |                       |            |
| Fotimeted Device C                               | 0" -                                                 | Flowing                                                                              |                                               |                                     | Other (Explain)            | ) O" D "         |                       |            |
| Estimated Production<br>Per 24 Hours             | Oil E                                                | Bbls. Gas                                                                            | Mcf Wate                                      | er B                                | bls. G                     | Gas-Oil Ratio    | Gr<br>                | ravity     |
| DISPOSITI                                        | ON OF GAS:                                           | 1                                                                                    | METHOD OF COMPLE                              | ETION:                              |                            | PRODUCTIO        | ON INTERVAL:          |            |
| Vented Sold                                      |                                                      | Open Hole                                                                            | Perf. Dually                                  | Comp. Con                           | mmingled                   |                  |                       |            |
|                                                  | bmit ACO-18.)                                        | Other (Specify)                                                                      | (Submit )                                     | ACO-5) (Sub                         | omit ACO-4)                |                  |                       |            |