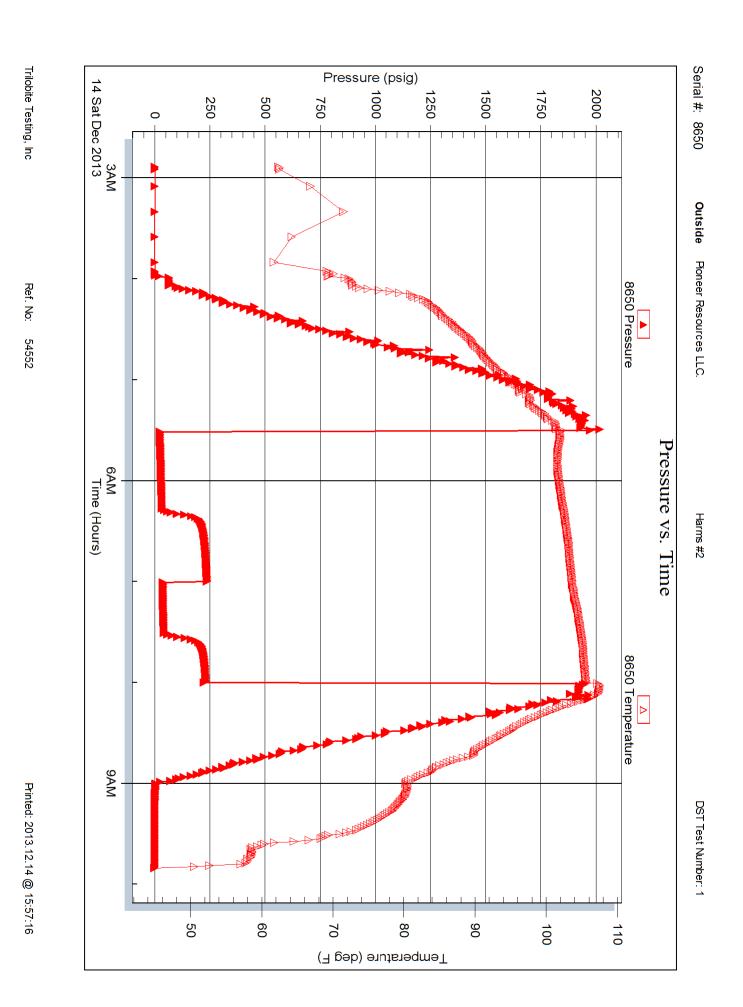

Page Two

| Operator Name: Lease Name:                       |                                                      |                                                                                      | Well #:                                       |                                     |                            |                  |                       |            |
|--------------------------------------------------|------------------------------------------------------|--------------------------------------------------------------------------------------|-----------------------------------------------|-------------------------------------|----------------------------|------------------|-----------------------|------------|
| Sec Twp                                          | S. R                                                 | East West                                                                            | County:                                       |                                     |                            |                  |                       |            |
| open and closed, flow<br>and flow rates if gas t | ving and shut-in presson<br>to surface test, along w | formations penetrated. I<br>ures, whether shut-in pro<br>vith final chart(s). Attach | essure reached stati<br>n extra sheet if more | c level, hydrosta<br>space is neede | itic pressures, bott<br>d. | tom hole tempe   | erature, fluid r      | recovery,  |
|                                                  |                                                      | otain Geophysical Data a<br>or newer AND an image                                    |                                               | egs must be ema                     | ailed to kcc-well-lo       | gs@kcc.ks.gov    | n. Digital elec       | tronic log |
| Drill Stem Tests Taken (Attach Additional        | •                                                    | Yes No                                                                               |                                               | _                                   | on (Top), Depth ar         |                  | Samp                  |            |
| Samples Sent to Geo                              | ological Survey                                      | Nam                                                                                  | e                                             |                                     | Тор                        | Datur            | m                     |            |
| Cores Taken<br>Electric Log Run                  |                                                      | ☐ Yes ☐ No<br>☐ Yes ☐ No                                                             |                                               |                                     |                            |                  |                       |            |
| List All E. Logs Run:                            |                                                      |                                                                                      |                                               |                                     |                            |                  |                       |            |
|                                                  |                                                      | CASING                                                                               | RECORD Ne                                     | ew Used                             |                            |                  |                       |            |
|                                                  |                                                      | Report all strings set-                                                              | conductor, surface, inte                      | ermediate, product                  | ion, etc.                  |                  |                       |            |
| Purpose of String                                | Size Hole<br>Drilled                                 | Size Casing<br>Set (In O.D.)                                                         | Weight<br>Lbs. / Ft.                          | Setting<br>Depth                    | Type of<br>Cement          | # Sacks<br>Used  | Type and P<br>Additiv |            |
|                                                  |                                                      |                                                                                      |                                               |                                     |                            |                  |                       |            |
|                                                  |                                                      |                                                                                      |                                               |                                     |                            |                  |                       |            |
|                                                  |                                                      |                                                                                      |                                               |                                     |                            |                  |                       |            |
|                                                  |                                                      | ADDITIONAL                                                                           | OFMENTING / OOL                               |                                     |                            |                  |                       |            |
| Purpose:                                         | Depth                                                |                                                                                      | CEMENTING / SQL                               | JEEZE RECORD                        |                            | araant Additiraa |                       |            |
| Perforate                                        | Top Bottom                                           | Type of Cement                                                                       | # Sacks Used                                  | s Used Type and Percent Additives   |                            |                  |                       |            |
| Protect Casing Plug Back TD                      |                                                      |                                                                                      |                                               |                                     |                            |                  |                       |            |
| Plug Off Zone                                    |                                                      |                                                                                      |                                               |                                     |                            |                  |                       |            |
| Did vou perform a hydra                          | ulic fracturing treatment o                          | on this well?                                                                        |                                               | Yes                                 | No (If No, ski             | p questions 2 ar | nd 3)                 |            |
|                                                  | =                                                    | raulic fracturing treatment ex                                                       | xceed 350,000 gallons                         |                                     |                            | p question 3)    | ,                     |            |
| Was the hydraulic fractu                         | ring treatment information                           | n submitted to the chemical                                                          | disclosure registry?                          | Yes                                 | No (If No, fill            | out Page Three   | of the ACO-1)         |            |
| Shots Per Foot                                   |                                                      | ON RECORD - Bridge Plug<br>Footage of Each Interval Per                              |                                               |                                     | cture, Shot, Cement        |                  |                       | Depth      |
|                                                  | Сроспу Г                                             | octago of Laon morvari of                                                            | ioratou                                       | (>1                                 | mount and rand or ma       | teriar Good)     |                       | Борит      |
|                                                  |                                                      |                                                                                      |                                               |                                     |                            |                  |                       |            |
|                                                  |                                                      |                                                                                      |                                               |                                     |                            |                  |                       |            |
|                                                  |                                                      |                                                                                      |                                               |                                     |                            |                  |                       |            |
|                                                  |                                                      |                                                                                      |                                               |                                     |                            |                  |                       |            |
| TUBING RECORD:                                   | Size:                                                | Set At:                                                                              | Packer At:                                    | Liner Run:                          | Yes No                     |                  |                       |            |
| Date of First, Resumed                           | Production, SWD or EN                                |                                                                                      |                                               |                                     |                            |                  |                       |            |
| Fotimeted Device C                               | 0" -                                                 | Flowing                                                                              |                                               |                                     | Other (Explain)            | ) O" D "         |                       |            |
| Estimated Production<br>Per 24 Hours             | Oil E                                                | Bbls. Gas                                                                            | Mcf Wate                                      | er B                                | bls. G                     | Gas-Oil Ratio    | Gr<br>                | ravity     |
| DISPOSITI                                        | ON OF GAS:                                           | 1                                                                                    | METHOD OF COMPLE                              | ETION:                              |                            | PRODUCTIO        | ON INTERVAL:          |            |
| Vented Sold                                      |                                                      | Open Hole                                                                            | Perf. Dually                                  | Comp. Con                           | mmingled                   |                  |                       |            |
|                                                  | bmit ACO-18.)                                        | Other (Specify)                                                                      | (Submit )                                     | ACO-5) (Sub                         | omit ACO-4)                |                  |                       |            |