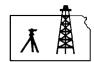

LEASE NAME

Gove County, KS 31 12s 330' FNL - 330' FWL 30w COUNTY

LOCATION SPOT Rng. Twp.

1" = 1000' SCALE: Jan. 13<sup>th</sup>, 2014 DATE STAKED: Kent C. MEASURED BY: Luke R. DRAWN BY: Shauna G. AUTHORIZED BY:,

This drawing does not constitute a monumented survey or a land survey plat.

This drawing is for construction purposes only

2896.47 GR. ELEVATION:

From the South side of Oakley, Ks at the **Directions:** intersection of Hwy 40 & Hwy 83 South - Now go 11 miles South on Hwy 83 - Now go 2 miles East on Seneca Rd - Now go 6 miles East on S Rd to the SW corner of section 31-12s-30w -Now go 0.9 mile North on 22 Rd to ingress stake East into - Now go 335' East through pasture with cattle into staked location.

341231L

31 12s 30w Twp.

Sec.

Abell Ranch 'B' #1-31 LEASE NAME

330' FNL - 330' FWL LOCATION SPOT

1" = 1000 SCALE: \_ Jan. 13<sup>th</sup>, 2014 DATE STAKED: Kent C. MEASURED BY: Luke R. DRAWN BY: Shauna G. AUTHORIZED BY:

This drawing does not constitute a monumented survey or a land survey plat.

This drawing is for construction purposes only

GR. ELEVATION: 2896.4°

**Directions:** From the South side of Oakley, Ks at the intersection of Hwy 40 & Hwy 83 South - Now go 11 miles South on Hwy 83 – Now go 2 miles East on Seneca Rd – Now go 6 miles East on S Rd to the SW corner of section 31-12s-30w -Now go 0.9 mile North on 22 Rd to ingress stake East into – Now go 335' East through pasture with cattle into staked location. Final ingress must be verified with land owner or Operator.