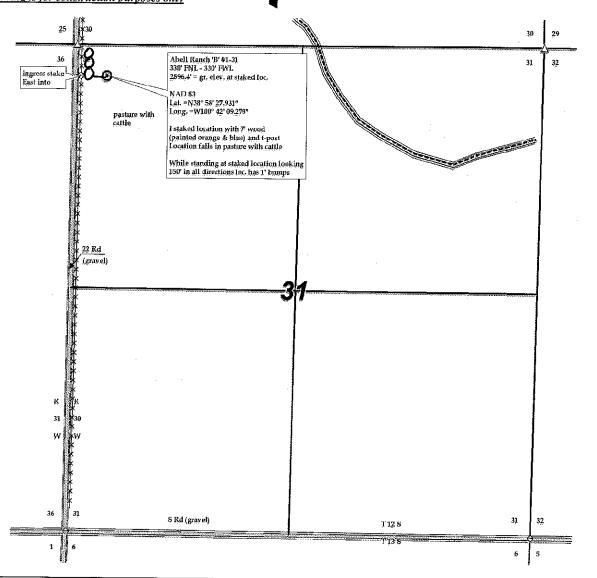

#### IN ALL CASES PLOT THE INTENDED WELL ON THE PLAT BELOW

In all cases, please fully complete this side of the form. Include items 1 through 5 at the bottom of this page.

| Operator: |           |   |       |     |             |             | _ L      | ocation of \ | Well: Cou | nty:         |                             |                                                              |                 |            |
|-----------|-----------|---|-------|-----|-------------|-------------|----------|--------------|-----------|--------------|-----------------------------|--------------------------------------------------------------|-----------------|------------|
| Lease:    |           |   |       |     |             |             |          |              |           | fe           | et from                     | N /                                                          | S Line          | of Section |
| Well Numb | oer:      |   |       |     |             |             |          |              |           | fe           | et from                     | E /                                                          | W Line          | of Section |
| Field:    |           |   | _ S   | Sec | Twp.        |             | S. R     |              | E         | W            |                             |                                                              |                 |            |
|           |           |   | well: |     |             |             | 15       | Section:     | Regi      | ular or      | Irregula                    | r                                                            |                 |            |
|           |           |   |       |     |             |             |          | Section is   | _         | r, locate we |                             |                                                              | rner boun<br>SW | dary.      |
|           | lease roa |   |       |     | d electrica | l lines, as | required |              | sas Surfa | . Show the p |                             |                                                              |                 |            |
| 330 ft.   |           | : |       |     |             | :           | :        | :            |           |              | LEG                         | END                                                          |                 |            |
|           |           |   |       |     |             |             |          |              |           | 0            | ☐ Tank<br>— Pipeli<br>Elect | Location<br>Battery L<br>ine Locat<br>ric Line L<br>e Road L | ion<br>ocation  |            |
|           |           |   |       | 3   |             |             |          |              |           | EXAMPL       | E                           |                                                              |                 |            |
|           |           |   |       |     | •••••       |             |          |              |           |              | 0-7                         |                                                              | :<br>           | 1980' FSL  |
|           |           | : |       |     |             |             | :        |              |           | SEWARD CO.   | 3390' FE                    | L                                                            |                 |            |

NOTE: In all cases locate the spot of the proposed drilling locaton.

#### In plotting the proposed location of the well, you must show:

- 1. The manner in which you are using the depicted plat by identifying section lines, i.e. 1 section, 1 section with 8 surrounding sections, 4 sections, etc.
- 2. The distance of the proposed drilling location from the south / north and east / west outside section lines.
- 3. The distance to the nearest lease or unit boundary line (in footage).
- 4. If proposed location is located within a prorated or spaced field a certificate of acreage attribution plat must be attached: (C0-7 for oil wells; CG-8 for gas wells).
- 5. The predicted locations of lease roads, tank batteries, pipelines, and electrical lines.

This drawing does not constitute a monumented survey or a land survey plat.

This drawing is for construction purposes only

2896.47 GR. ELEVATION:

From the South side of Oakley, Ks at the **Directions:** intersection of Hwy 40 & Hwy 83 South - Now go 11 miles South on Hwy 83 - Now go 2 miles East on Seneca Rd - Now go 6 miles East on S Rd to the SW corner of section 31-12s-30w -Now go 0.9 mile North on 22 Rd to ingress stake East into - Now go 335' East through pasture with cattle into staked location.

This drawing does not constitute a monumented survey or a land survey plat.

This drawing is for construction purposes only

GR. ELEVATION: 2896.4°

**Directions:** From the South side of Oakley, Ks at the intersection of Hwy 40 & Hwy 83 South - Now go 11 miles South on Hwy 83 – Now go 2 miles East on Seneca Rd – Now go 6 miles East on S Rd to the SW corner of section 31-12s-30w -Now go 0.9 mile North on 22 Rd to ingress stake East into – Now go 335' East through pasture with cattle into staked location. Final ingress must be verified with land owner or Operator.