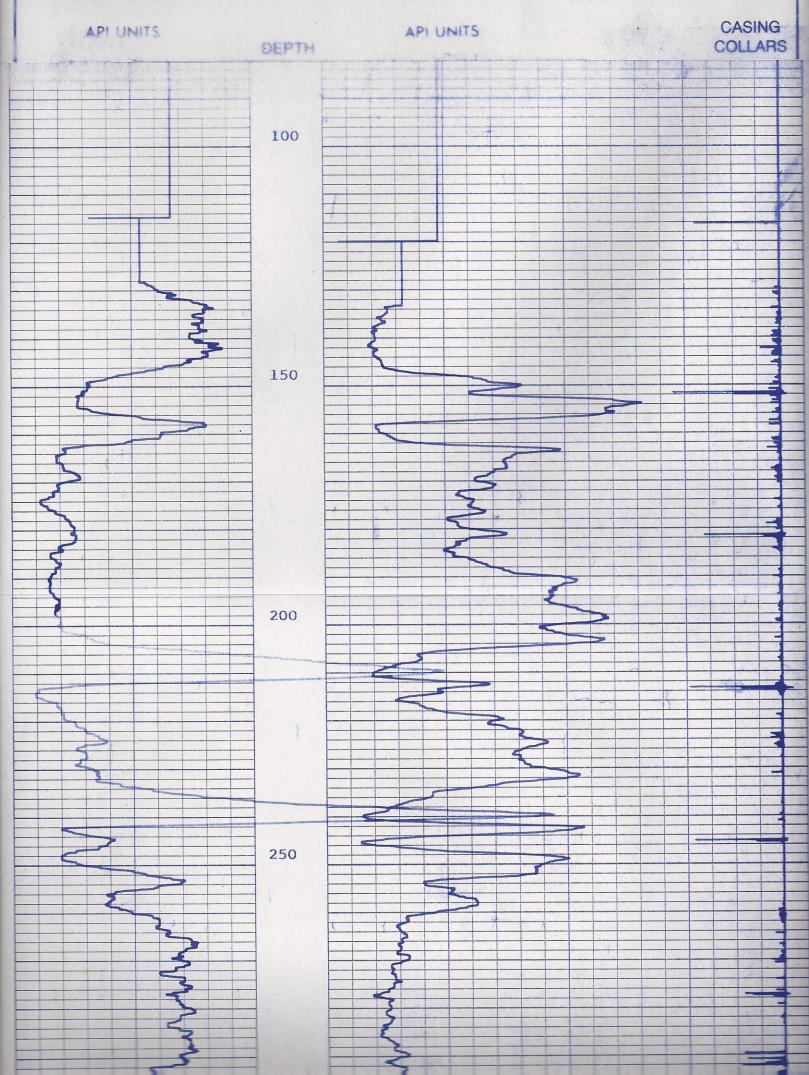

Perforations And Bridge Plug Sets

| Perforation Top | Perforation Base | Formation     | Bridge Plug Depth |
|-----------------|------------------|---------------|-------------------|
| 635             | 667              | Squirrel sand |                   |

|                    | Prec                                                                                       | ision We                       |            | Perforato                                                                                                        | rs       |                                                                                                                 |     |  |
|--------------------|--------------------------------------------------------------------------------------------|--------------------------------|------------|------------------------------------------------------------------------------------------------------------------|----------|-----------------------------------------------------------------------------------------------------------------|-----|--|
| (316) 43           | 31-1010                                                                                    |                                |            | Chanute, ł                                                                                                       | Kan      | sas 66720                                                                                                       |     |  |
| (010) 1            |                                                                                            | IOACT                          | VI         | TY LO                                                                                                            |          |                                                                                                                 |     |  |
|                    | KAL                                                                                        | TOACH                          |            |                                                                                                                  | <u> </u> |                                                                                                                 |     |  |
| FILING NO          | COMPANY                                                                                    | Xenia                          | Corp       |                                                                                                                  |          | <u> </u>                                                                                                        |     |  |
|                    | WELL Ewing #Q-6                                                                            |                                |            |                                                                                                                  |          |                                                                                                                 |     |  |
|                    | FIELD                                                                                      |                                | 10-1-1-1-1 | and the second | and the  | the second second                                                                                               |     |  |
|                    | COUNTY_                                                                                    | Anderson                       | 1 4        | STATEI                                                                                                           | Kan      | sas                                                                                                             |     |  |
|                    | LOCATION: OTHER SERVICES   2640' FSL & 825' FEL API#   SEC 13 TWP 21S RGE 20E OO3-24017000 |                                |            |                                                                                                                  |          |                                                                                                                 | 000 |  |
| LOG MEASURED FRO   | OM Ground                                                                                  | Level<br>d Level<br>ound Level | EI         | ABOVE PERM. DATUM                                                                                                | ELEV     | И. К.В<br>D.F<br>G.L                                                                                            |     |  |
| DATE               |                                                                                            | 11/5/9                         | 7          | 11/5/97                                                                                                          |          | 11/5/97                                                                                                         |     |  |
| RUN NO             |                                                                                            | 1-NW                           |            | 1-NW                                                                                                             |          | 1-NW                                                                                                            |     |  |
| TYPE LOG           |                                                                                            | Gamma Ray                      | ,          | Neutron                                                                                                          |          | Perforate                                                                                                       |     |  |
| DEPTH-DRILLER      |                                                                                            |                                |            | · .                                                                                                              |          | -                                                                                                               |     |  |
| DEPTH-LOGGER       |                                                                                            | 679.6"                         |            | 679.6'                                                                                                           |          |                                                                                                                 | -   |  |
| BOTTOM LOGGED I    | NTERVAL                                                                                    | 673.6'                         |            | 678.6'                                                                                                           |          |                                                                                                                 |     |  |
| TOP LOGGED INTER   | VAL                                                                                        | 128.0'                         |            | 133.0"                                                                                                           |          | Mark and                                                                                                        |     |  |
| TYPE FLUID IN HOLE |                                                                                            | Water                          |            | Water                                                                                                            |          | Water                                                                                                           |     |  |
| SALINITY, PPM CL   |                                                                                            |                                |            |                                                                                                                  |          |                                                                                                                 |     |  |
| DENSITY            |                                                                                            |                                |            | Full                                                                                                             |          | Full                                                                                                            |     |  |
| LEVEL              | EC E                                                                                       | Full                           |            | FUII                                                                                                             |          |                                                                                                                 |     |  |
| MAX. REC. TEMP., D |                                                                                            |                                |            |                                                                                                                  |          | en en se in ser in s |     |  |
| RECORDED BY        |                                                                                            | Dirk Uder                      |            | Dirk Uden                                                                                                        | -        | Dirk Ude                                                                                                        | n   |  |
| WITNESSED BY       |                                                                                            | H. Lemor                       |            | H. Lemon                                                                                                         | -        | H. Lem                                                                                                          |     |  |
| RUN                | BORE-HOLE                                                                                  | RECORD                         |            | CASING                                                                                                           | G REC    | CORD                                                                                                            |     |  |
| NO. BIT FROM       |                                                                                            | TO SIZE                        |            | WGT. FROM                                                                                                        |          |                                                                                                                 |     |  |
|                    |                                                                                            |                                | 27         | /8" Upset                                                                                                        | 0        | T.D.                                                                                                            |     |  |
|                    |                                                                                            |                                |            |                                                                                                                  |          |                                                                                                                 |     |  |

# GAMMA RAY NEUTRON

Ewing #Q-6 Xenia Corp. Anderson County, Kansas November 5, 1997

13/21S/20E

Conservation Division Finney State Office Building 130 S. Market, Rm. 2078 Wichita, KS 67202-3802

Phone: 316-337-6200 Fax: 316-337-6211 http://kcc.ks.gov/