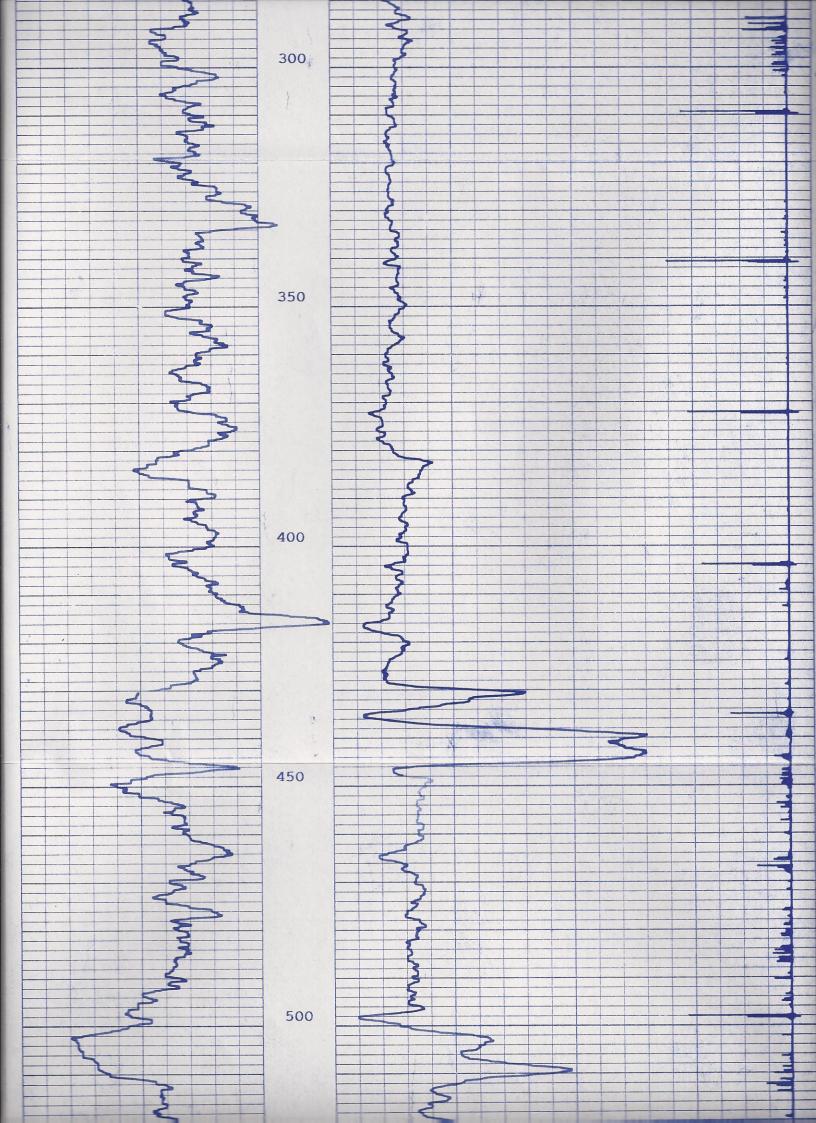

Perforations And Bridge Plug Sets

| Perforation Top | Perforation Base | Formation     | Bridge Plug Depth |
|-----------------|------------------|---------------|-------------------|
| 635             | 667              | Squirrel sand |                   |

|                    | Prec                                                                                       | ision We                       |            | Perforato                                                                                                        | rs       |                                                                                                                 |     |  |
|--------------------|--------------------------------------------------------------------------------------------|--------------------------------|------------|------------------------------------------------------------------------------------------------------------------|----------|-----------------------------------------------------------------------------------------------------------------|-----|--|
| (316) 43           | 31-1010                                                                                    |                                |            | Chanute, ł                                                                                                       | Kan      | sas 66720                                                                                                       |     |  |
| (010) 1            |                                                                                            | IOACT                          | VI         | TY LO                                                                                                            |          |                                                                                                                 |     |  |
|                    | KAL                                                                                        | TOACH                          |            |                                                                                                                  | <u> </u> |                                                                                                                 |     |  |
| FILING NO          | COMPANY                                                                                    | Xenia                          | Corp       |                                                                                                                  |          | <u> </u>                                                                                                        |     |  |
|                    | WELL Ewing #Q-6                                                                            |                                |            |                                                                                                                  |          |                                                                                                                 |     |  |
|                    | FIELD                                                                                      |                                | 10-1-1-1-1 | and the second | and the  | the second second                                                                                               |     |  |
|                    | COUNTY_                                                                                    | Anderson                       | 1 4        | STATEI                                                                                                           | Kan      | sas                                                                                                             |     |  |
|                    | LOCATION: OTHER SERVICES   2640' FSL & 825' FEL API#   SEC 13 TWP 21S RGE 20E OO3-24017000 |                                |            |                                                                                                                  |          |                                                                                                                 | 000 |  |
| LOG MEASURED FRO   | OM Ground                                                                                  | Level<br>d Level<br>ound Level | EI         | ABOVE PERM. DATUM                                                                                                | ELEV     | И. К.В<br>D.F<br>G.L                                                                                            |     |  |
| DATE               |                                                                                            | 11/5/9                         | 7          | 11/5/97                                                                                                          |          | 11/5/97                                                                                                         |     |  |
| RUN NO             |                                                                                            | 1-NW                           |            | 1-NW                                                                                                             |          | 1-NW                                                                                                            |     |  |
| TYPE LOG           |                                                                                            | Gamma Ray                      | ,          | Neutron                                                                                                          |          | Perforate                                                                                                       |     |  |
| DEPTH-DRILLER      |                                                                                            |                                |            | · .                                                                                                              |          | -                                                                                                               |     |  |
| DEPTH-LOGGER       |                                                                                            | 679.6"                         |            | 679.6'                                                                                                           |          |                                                                                                                 | -   |  |
| BOTTOM LOGGED I    | NTERVAL                                                                                    | 673.6'                         |            | 678.6'                                                                                                           |          |                                                                                                                 |     |  |
| TOP LOGGED INTER   | VAL                                                                                        | 128.0'                         |            | 133.0"                                                                                                           |          | Mark and                                                                                                        |     |  |
| TYPE FLUID IN HOLE |                                                                                            | Water                          |            | Water                                                                                                            |          | Water                                                                                                           |     |  |
| SALINITY, PPM CL   |                                                                                            |                                |            |                                                                                                                  |          |                                                                                                                 |     |  |
| DENSITY            |                                                                                            |                                |            | Full                                                                                                             |          | Full                                                                                                            |     |  |
| LEVEL              | EC E                                                                                       | Full                           |            | FUII                                                                                                             |          |                                                                                                                 |     |  |
| MAX. REC. TEMP., D |                                                                                            |                                |            |                                                                                                                  |          | en en se in ser in s |     |  |
| RECORDED BY        |                                                                                            | Dirk Uder                      |            | Dirk Uden                                                                                                        | -        | Dirk Ude                                                                                                        | n   |  |
| WITNESSED BY       |                                                                                            | H. Lemor                       |            | H. Lemon                                                                                                         | -        | H. Lem                                                                                                          |     |  |
| RUN                | BORE-HOLE                                                                                  | RECORD                         |            | CASING                                                                                                           | G REC    | CORD                                                                                                            |     |  |
| NO. BIT FROM       |                                                                                            | TO SIZE                        |            | WGT. FROM                                                                                                        |          |                                                                                                                 |     |  |
|                    |                                                                                            |                                | 27         | /8" Upset                                                                                                        | 0        | T.D.                                                                                                            |     |  |
|                    |                                                                                            |                                |            |                                                                                                                  |          |                                                                                                                 |     |  |

# GAMMA RAY NEUTRON

Ewing #Q-6 Xenia Corp. Anderson County, Kansas November 5, 1997

13/21S/20E

Conservation Division Finney State Office Building 130 S. Market, Rm. 2078 Wichita, KS 67202-3802

Phone: 316-337-6200 Fax: 316-337-6211 http://kcc.ks.gov/