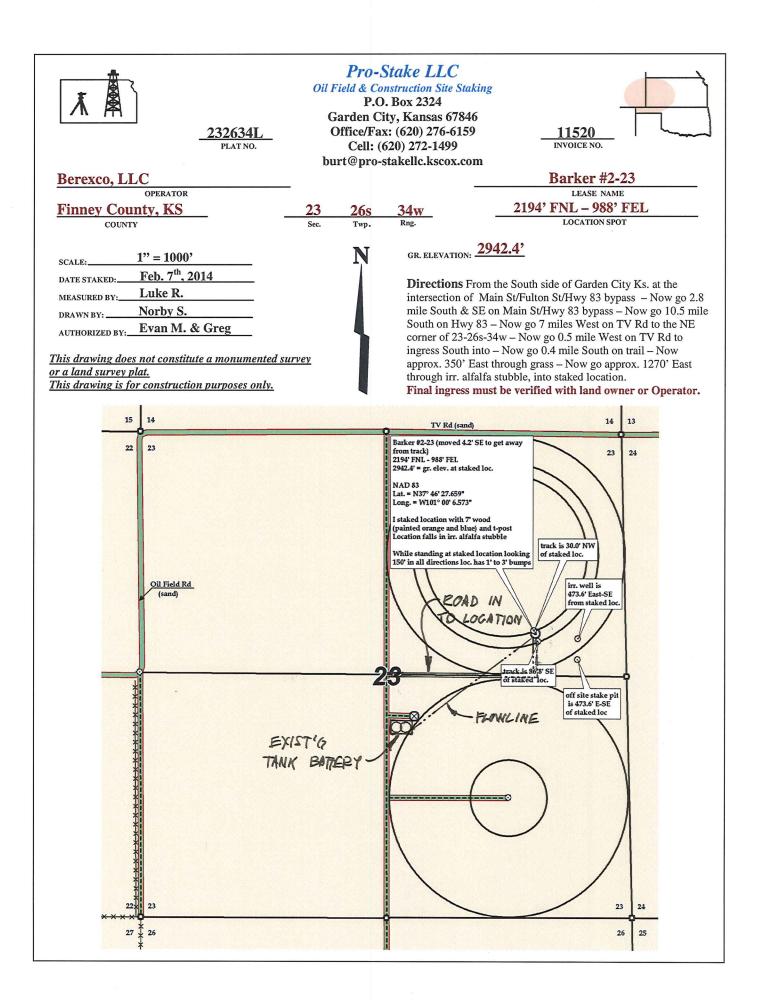

#### Submitted Electronically

I

| 1         232634L           PLAT NO.                                       | G            | Field & Co<br>P.C<br>Sarden C<br>Office/Fa<br>Cell: ( | <b>Stake LLC</b><br><i>instruction Site Staking</i><br>). Box 2324<br><i>ity</i> , Kansas 67846<br><i>ix</i> : (620) 276-6159<br>(620) 272-1499<br><i>stakellc.kscox.com</i> | <br>                                                                              |
|----------------------------------------------------------------------------|--------------|-------------------------------------------------------|------------------------------------------------------------------------------------------------------------------------------------------------------------------------------|-----------------------------------------------------------------------------------|
| Berexco, LLC                                                               |              | _                                                     |                                                                                                                                                                              | <b>Barker #2-23</b>                                                               |
| OPERATOR                                                                   | _            |                                                       |                                                                                                                                                                              | LEASE NAME                                                                        |
| Finney County, KS                                                          | 23           | <b>26s</b>                                            | <u>34w</u>                                                                                                                                                                   | 2194' FNL – 988' FEL<br>LOCATION SPOT                                             |
| COUNTY                                                                     | Sec.         | Twp.                                                  | Rng.                                                                                                                                                                         |                                                                                   |
| SCALE: <u>1'' = 1000'</u><br>DATE STAKED: <u>Feb. 7<sup>th</sup>, 2014</u> |              | N                                                     | GR. ELEVATION: 29                                                                                                                                                            | <b>42.4'</b> the South side of Garden City Ks. at the                             |
| MEASURED BY: Luke R.                                                       |              |                                                       |                                                                                                                                                                              | in St/Fulton St/Hwy 83 bypass – Now go 2.8                                        |
| DRAWN BY: Norby S.                                                         |              |                                                       |                                                                                                                                                                              | n Main St/Hwy 83 bypass – Now go 10.5 mile                                        |
| AUTHORIZED BY: Evan M. & Greg                                              |              |                                                       |                                                                                                                                                                              | - Now go 7 miles West on TV Rd to the NE<br>4w – Now go 0.5 mile West on TV Rd to |
| This drawing does not constitute a monumented a                            |              |                                                       | ingress South into                                                                                                                                                           | – Now go 0.4 mile South on trail – Now                                            |
| This drawing does not constitute a monumented s<br>or a land survey plat.  | <u>urvey</u> |                                                       |                                                                                                                                                                              | through grass – Now go approx. 1270' East                                         |
| This drawing is for construction purposes only.                            |              |                                                       |                                                                                                                                                                              | stubble, into staked location.<br>t be verified with land owner or Operator.      |
|                                                                            |              |                                                       |                                                                                                                                                                              | WTWRd           Garker #2-23                                                      |