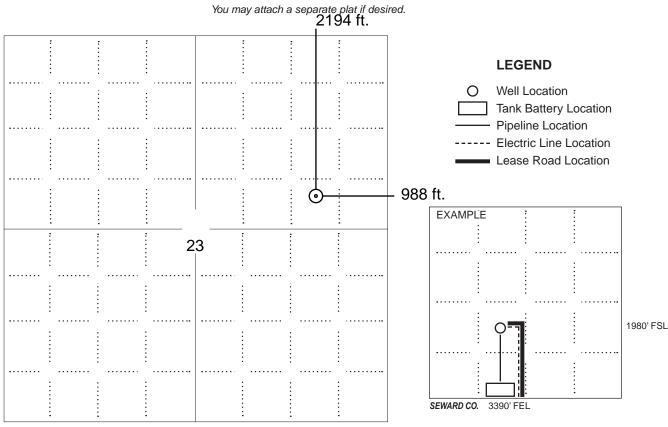

### IN ALL CASES PLOT THE INTENDED WELL ON THE PLAT BELOW

In all cases, please fully complete this side of the form. Include items 1 through 5 at the bottom of this page.

| Operator:                                                            | Location of Well: County:                                          |
|----------------------------------------------------------------------|--------------------------------------------------------------------|
| Lease:                                                               | feet from N / S Line of Section                                    |
| Well Number:                                                         | feet from E / W Line of Section                                    |
| Field:                                                               | Sec Twp S. R E 📃 W                                                 |
| Number of Acres attributable to well:<br>QTR/QTR/QTR/QTR of acreage: | Is Section: Regular or Irregular                                   |
|                                                                      | If Section is Irregular, locate well from nearest corner boundary. |
|                                                                      | Section corner used: NE NW SE SW                                   |

PLAT

Show location of the well. Show footage to the nearest lease or unit boundary line. Show the predicted locations of lease roads, tank batteries, pipelines and electrical lines, as required by the Kansas Surface Owner Notice Act (House Bill 2032). You may attach a separate plat if desired.

NOTE: In all cases locate the spot of the proposed drilling locaton.

#### In plotting the proposed location of the well, you must show:

- 1. The manner in which you are using the depicted plat by identifying section lines, i.e. 1 section, 1 section with 8 surrounding sections, 4 sections, etc.
- 2. The distance of the proposed drilling location from the south / north and east / west outside section lines.
- 3. The distance to the nearest lease or unit boundary line (in footage).
- 4. If proposed location is located within a prorated or spaced field a certificate of acreage attribution plat must be attached: (C0-7 for oil wells; CG-8 for gas wells).
- 5. The predicted locations of lease roads, tank batteries, pipelines, and electrical lines.