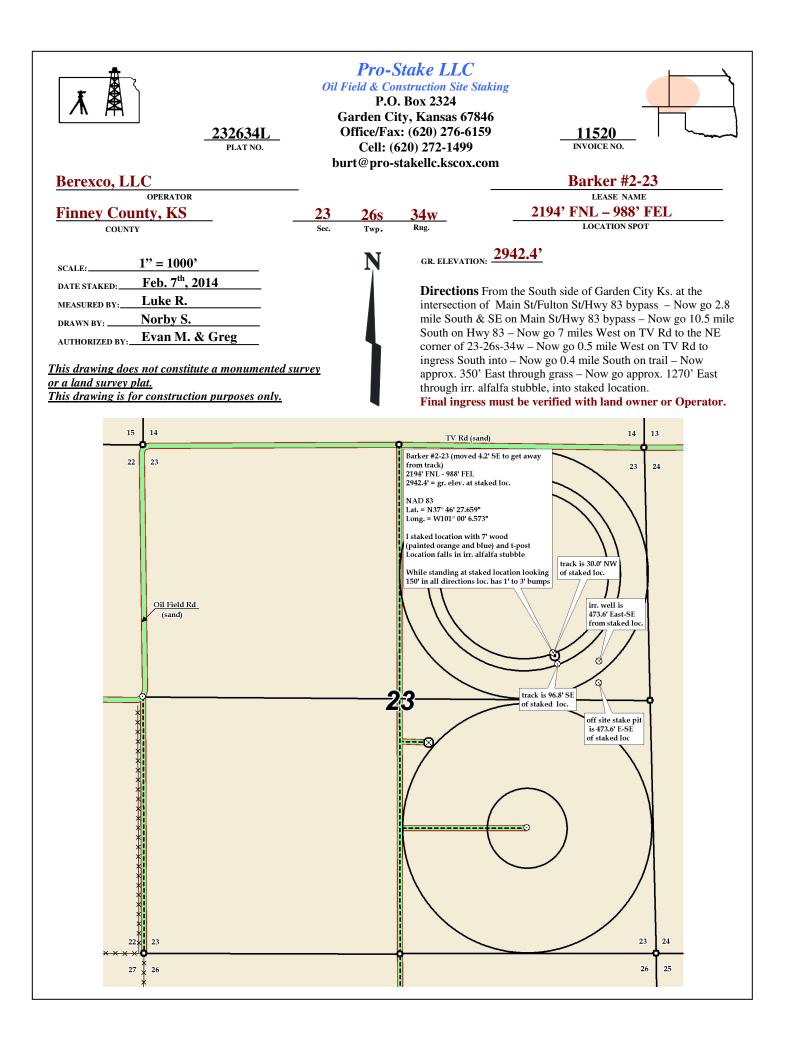

#### Submitted Electronically

I

| 1         232634L           PLAT NO.                                       | G            | Field & Co<br>P.C<br>Sarden C<br>Office/Fa<br>Cell: ( | <b>Stake LLC</b><br><i>instruction Site Staking</i><br>). Box 2324<br><i>ity</i> , Kansas 67846<br><i>ix</i> : (620) 276-6159<br>(620) 272-1499<br><i>stakellc.kscox.com</i> | <br>                                                                              |
|----------------------------------------------------------------------------|--------------|-------------------------------------------------------|------------------------------------------------------------------------------------------------------------------------------------------------------------------------------|-----------------------------------------------------------------------------------|
| Berexco, LLC                                                               |              | _                                                     |                                                                                                                                                                              | <b>Barker #2-23</b>                                                               |
| OPERATOR                                                                   | _            |                                                       |                                                                                                                                                                              | LEASE NAME                                                                        |
| Finney County, KS                                                          | 23           | <b>26s</b>                                            | <u>34w</u>                                                                                                                                                                   | 2194' FNL – 988' FEL<br>LOCATION SPOT                                             |
| COUNTY                                                                     | Sec.         | Twp.                                                  | Rng.                                                                                                                                                                         |                                                                                   |
| SCALE: <u>1'' = 1000'</u><br>DATE STAKED: <u>Feb. 7<sup>th</sup>, 2014</u> |              | N                                                     | GR. ELEVATION: 29                                                                                                                                                            | <b>42.4'</b> the South side of Garden City Ks. at the                             |
| MEASURED BY: Luke R.                                                       |              |                                                       |                                                                                                                                                                              | in St/Fulton St/Hwy 83 bypass – Now go 2.8                                        |
| DRAWN BY: Norby S.                                                         |              |                                                       |                                                                                                                                                                              | n Main St/Hwy 83 bypass – Now go 10.5 mile                                        |
| AUTHORIZED BY: Evan M. & Greg                                              |              |                                                       |                                                                                                                                                                              | - Now go 7 miles West on TV Rd to the NE<br>4w – Now go 0.5 mile West on TV Rd to |
| This drawing does not constitute a monumented a                            |              |                                                       | ingress South into                                                                                                                                                           | – Now go 0.4 mile South on trail – Now                                            |
| This drawing does not constitute a monumented s<br>or a land survey plat.  | <u>urvey</u> |                                                       |                                                                                                                                                                              | through grass – Now go approx. 1270' East                                         |
| This drawing is for construction purposes only.                            |              |                                                       |                                                                                                                                                                              | stubble, into staked location.<br>t be verified with land owner or Operator.      |
|                                                                            |              |                                                       |                                                                                                                                                                              | WTWRd           Garker #2-23                                                      |