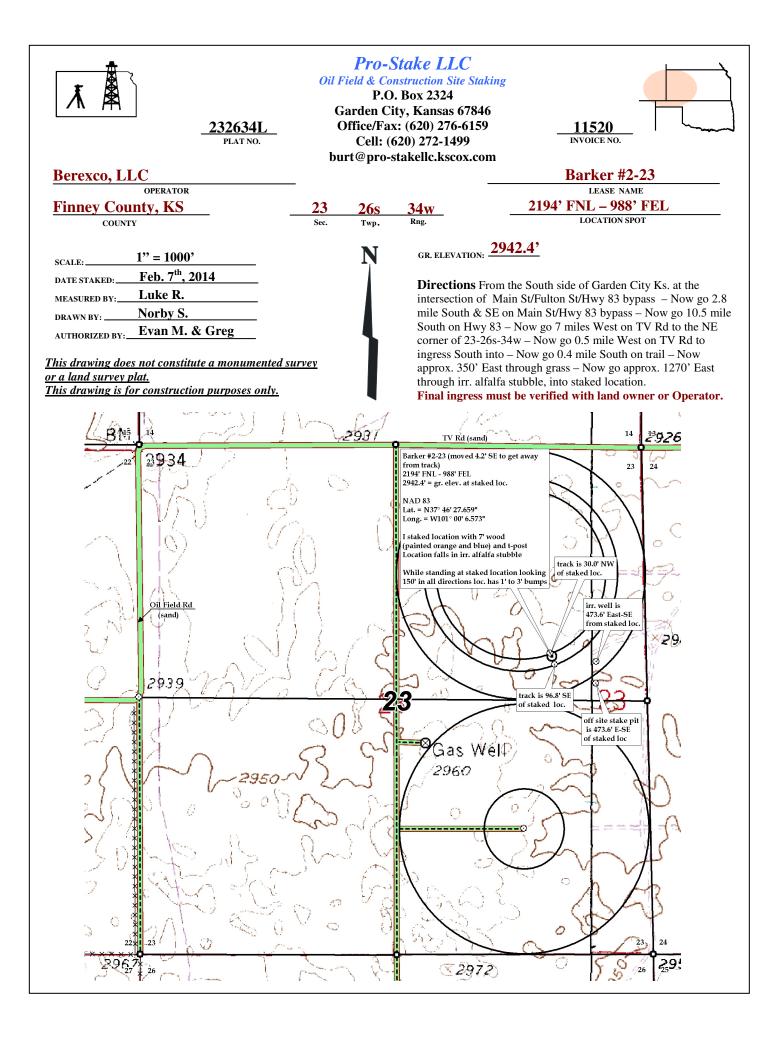

#### Submitted Electronically

I

| 1         232634L           PLAT NO.                                       | G            | Field & Co<br>P.C<br>Sarden C<br>Office/Fa<br>Cell: ( | <b>Stake LLC</b><br><i>instruction Site Staking</i><br>). Box 2324<br><i>ity</i> , Kansas 67846<br><i>ix</i> : (620) 276-6159<br>(620) 272-1499<br><i>stakellc.kscox.com</i> | <br>                                                                              |
|----------------------------------------------------------------------------|--------------|-------------------------------------------------------|------------------------------------------------------------------------------------------------------------------------------------------------------------------------------|-----------------------------------------------------------------------------------|
| Berexco, LLC                                                               |              | _                                                     |                                                                                                                                                                              | <b>Barker #2-23</b>                                                               |
| OPERATOR                                                                   | _            |                                                       |                                                                                                                                                                              | LEASE NAME                                                                        |
| Finney County, KS                                                          | 23           | <b>26s</b>                                            | <u>34w</u>                                                                                                                                                                   | 2194' FNL – 988' FEL<br>LOCATION SPOT                                             |
| COUNTY                                                                     | Sec.         | Twp.                                                  | Rng.                                                                                                                                                                         |                                                                                   |
| SCALE: <u>1'' = 1000'</u><br>DATE STAKED: <u>Feb. 7<sup>th</sup>, 2014</u> |              | N                                                     | GR. ELEVATION: 29                                                                                                                                                            | <b>42.4'</b> the South side of Garden City Ks. at the                             |
| MEASURED BY: Luke R.                                                       |              |                                                       |                                                                                                                                                                              | in St/Fulton St/Hwy 83 bypass – Now go 2.8                                        |
| DRAWN BY: Norby S.                                                         |              |                                                       |                                                                                                                                                                              | n Main St/Hwy 83 bypass – Now go 10.5 mile                                        |
| AUTHORIZED BY: Evan M. & Greg                                              |              |                                                       |                                                                                                                                                                              | - Now go 7 miles West on TV Rd to the NE<br>4w – Now go 0.5 mile West on TV Rd to |
| This drawing does not constitute a monumented a                            |              |                                                       | ingress South into                                                                                                                                                           | – Now go 0.4 mile South on trail – Now                                            |
| This drawing does not constitute a monumented s<br>or a land survey plat.  | <u>urvey</u> |                                                       |                                                                                                                                                                              | through grass – Now go approx. 1270' East                                         |
| This drawing is for construction purposes only.                            |              |                                                       |                                                                                                                                                                              | stubble, into staked location.<br>t be verified with land owner or Operator.      |
|                                                                            |              |                                                       |                                                                                                                                                                              | WTWRd           Garker #2-23                                                      |