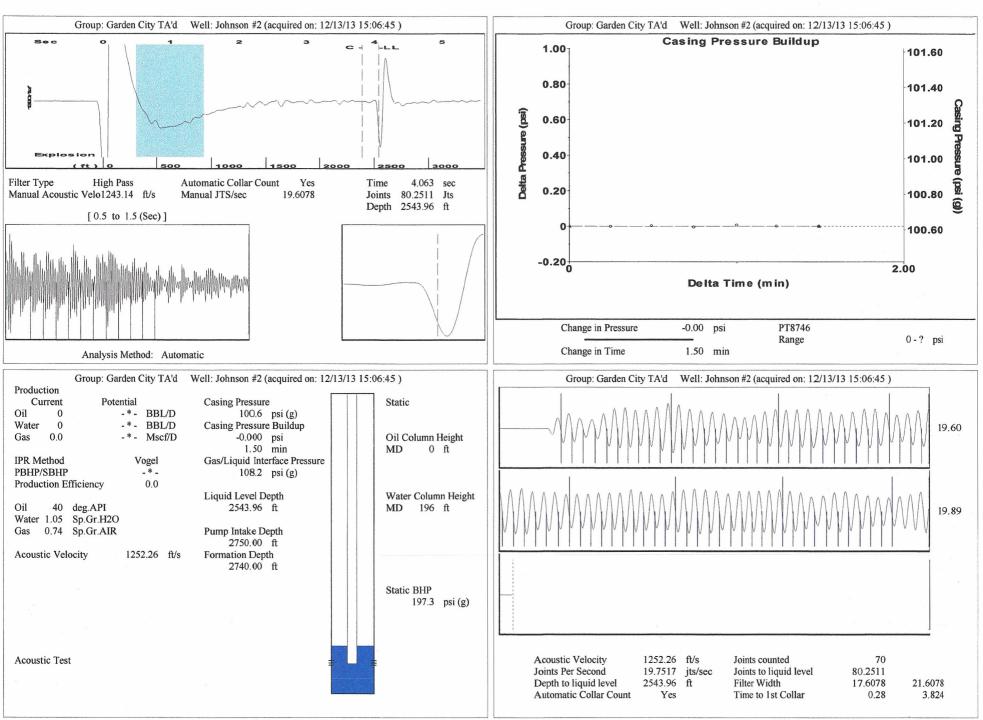

returned to service or plugged, please give us the approximate date.
- If you are no longer the operator of the well you are required to submit a Transfer of Operator (T-1) form.

You may contact me at the number below if you have any questions.

Sincerely.

KCC District #1

CONSERVATION DIVISION • DISTRICT OFFICE NO. 1 210 E. Frontview, Suite A, Dodge City, KS 67801 (620) 225-8888 • Fax (620) 225-8885 • http://kcc.ks.gov/

November 26, 2013

## **TEMPORARY ABANDONMENT REMINDER**

| KCC Lic# | API Well #         | Lease Name | / Well # | Well Location      | County | TA Expiration |
|----------|--------------------|------------|----------|--------------------|--------|---------------|
| 32446    | 15-055-20825-00-02 | JOHNSON    | 2-16     | 16-23S-33W, SESWNW | FINNEY | 01/17/2014    |