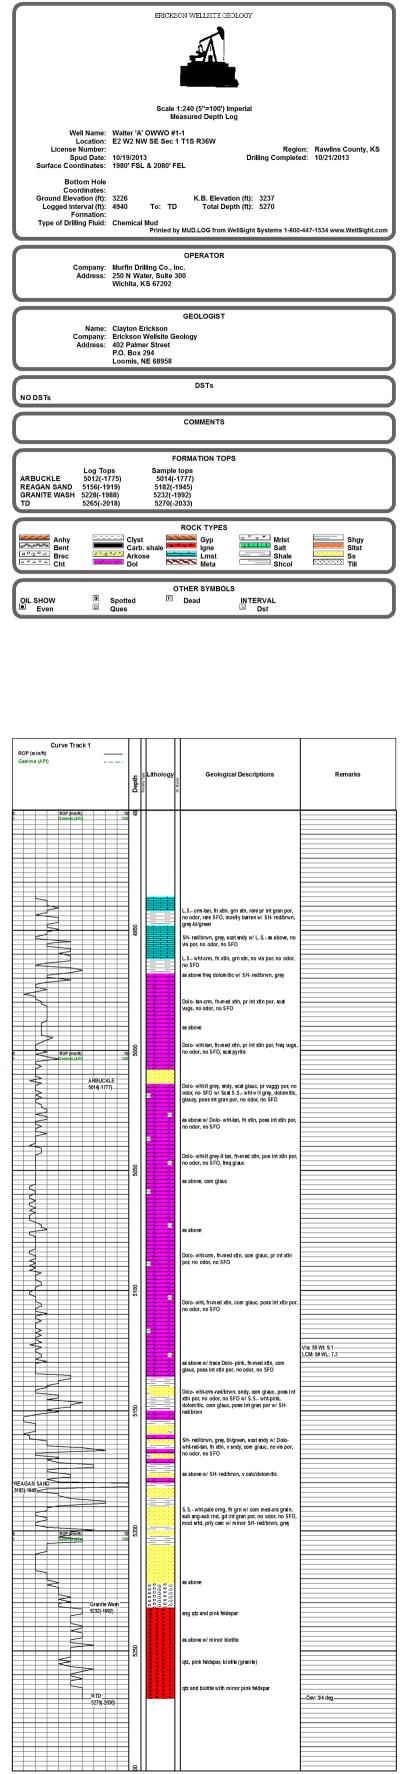

MDCI Walter 'A' OWWO #1-1 1980' FSL 2080' FEL Sec. 1-T1S-R36W 3237' KB

| Formation   | Log Top | Datum |
|-------------|---------|-------|
| Anhydrite   | 3178    | +59   |
| B/Anhydrite | 3210    | +27   |
| Neva        | 3657    | -420  |
| Red Eagle   | 3719    | -482  |
| Foraker     | 3767    | -439  |
| Topeka      | 3974    | -737  |
| Oread       | 4094    | -857  |
| Lansing     | 4193    | -956  |
| Stark       | 4407    | -1170 |
| BKC         | 4457    | -1220 |
| Pawnee      | 4574    | -1337 |
| Cherokee    | 4662    | -1425 |
| Mississippi | 4865    | -1628 |
| Arbuckle    | 5012    | -1775 |
| Reagan Sd   | 5155    | -1918 |
| Granite Wsh | 5226    | -1989 |
| RTD         | 5270    |       |
| LTD         | 5266    |       |