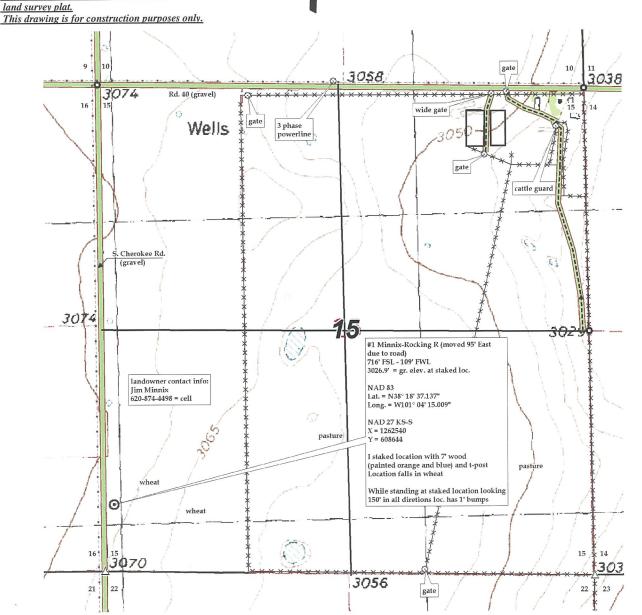

(620) 272-1499



072034I PLAT NO.

burt@pro-stakellc.kscoxmail.com #1 Minnix-Rocking R Palomino Petroleum, Inc. LEASE NAME

716' FSL - 109' FWL Scott County, KS 15 **20s** 34w LOCATION SPOT Rng. COUNTY

1" = 1000 SCALE: Feb. 5<sup>th</sup>, 2014 DATE STAKED: Kent C. MEASURED BY: Norby S. DRAWN BY: AUTHORIZED BY: Klee W.

This drawing does not constitute a monumented survey or a land survey plat.

GR. ELEVATION: 3026.9'

**Directions**: From approx. 0.5 East of Friend Ks at the intersection of Hwy 83 & Finney-Scott Rd – Now go 9.6 mile West on Finney Scott Rd - Now go 3 miles North on Cherokee Rd to the SW corner of section 15-20s-34w - Now go 0.1 mile North on Cherokee Rd. -Now go 109' East through wheat into staked location.

Final ingress must be verified with land owner or Operator.





#### Pro-Stake LLC

Oil Field & Construction Site Staking

P.O. Box 2324

Garden City, Kansas 67846 Office/Fax: (620) 276-6159 Cell: (620) 272-1499



072034I PLAT NO.

burt@pro-stakellc.kscoxmail.com

#1 Minnix-Rocking R Palomino Petroleum, Inc. LEASE NAME 716' FSL - 109' FWL Scott County, KS **20s** 34w LOCATION SPOT Rng. COUNTY GR. ELEVATION: 3026.9° 1" = 1000 SCALE: **Directions**: From approx. 0.5 East of Friend Ks at the intersection Feb. 5th, 2014 DATE STAKED: of Hwy 83 & Finney-Scott Rd – Now go 9.6 mile West on Finney Scott Rd - Now go 3 miles North on Cherokee Rd to the SW corner Kent C. MEASURED BY: of section 15-20s-34w - Now go 0.1 mile North on Cherokee Rd. -Norby S. DRAWN BY: Now go 109' East through wheat into staked location. Klee W. AUTHORIZED BY:\_\_ Final ingress mu