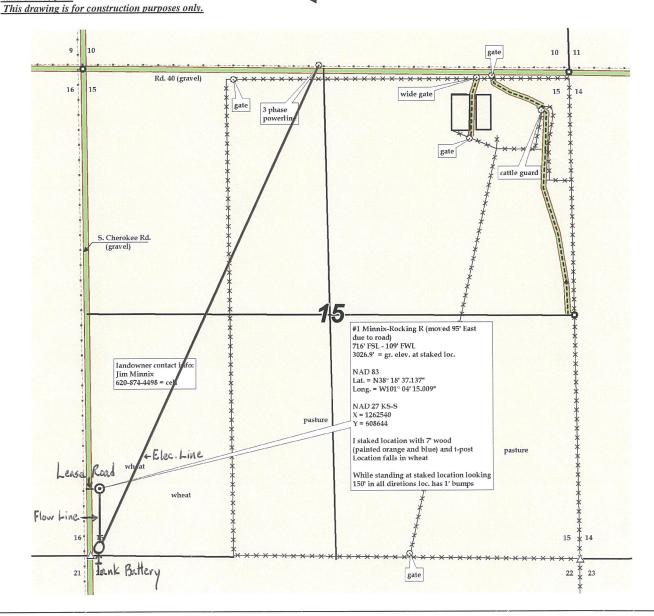

276-6159 Cell: (620) 272-1499



072034I PLAT NO.

burt@pro-stakellc.kscoxmail.com

#1 Minnix-Rocking R Palomino Petroleum, Inc. LEASE NAME 716' FSL - 109' FWL Scott County, KS **20s** 34w LOCATION SPOT Rng. COUNTY GR. ELEVATION: 3026.9° 1" = 1000 SCALE: **Directions**: From approx. 0.5 East of Friend Ks at the intersection Feb. 5th, 2014 DATE STAKED: of Hwy 83 & Finney-Scott Rd – Now go 9.6 mile West on Finney Scott Rd - Now go 3 miles North on Cherokee Rd to the SW corner Kent C. MEASURED BY: of section 15-20s-34w - Now go 0.1 mile North on Cherokee Rd. -Norby S. DRAWN BY: Now go 109' East through wheat into staked location. Klee W. AUTHORIZED BY:\_\_ Final ingress must be verified with land owner or Operator. This drawing does not constitute a monumented survey or a land survey plat.



63U (Rev. 1993)

#### OIL AND GAS LEASE



| James M. Minnix, Managing Member, Minnix Farms 5.0, LLC