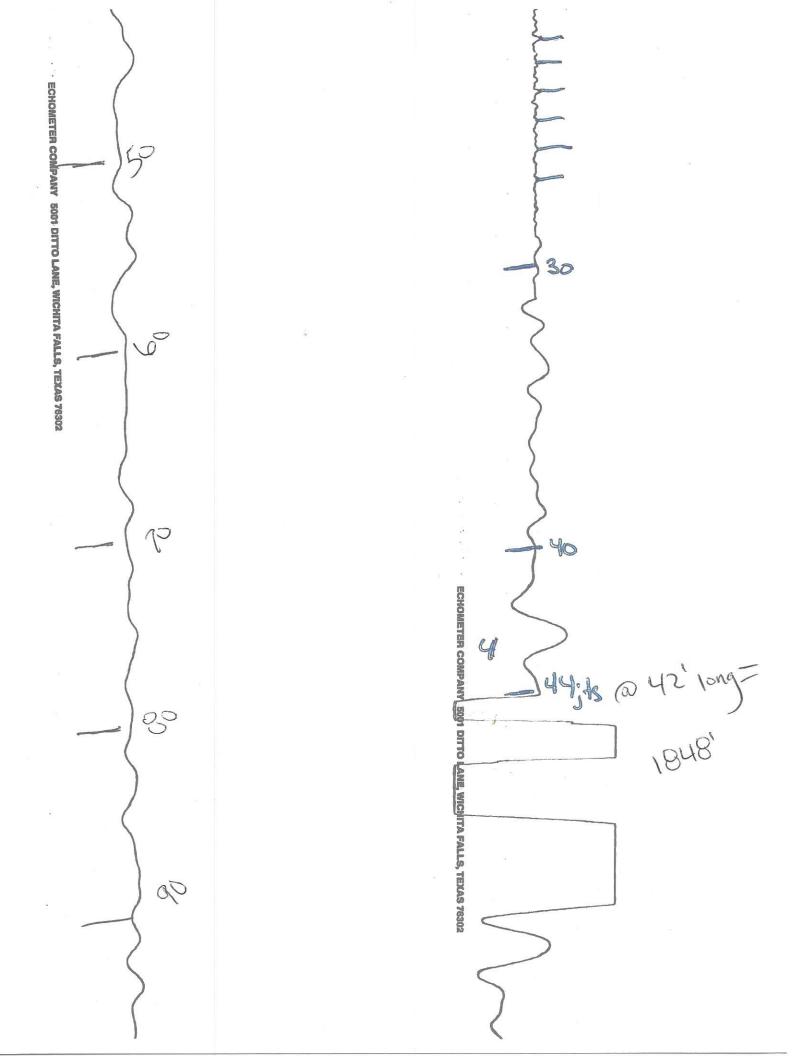

| KCC District Office #4 - 2301 E. 13th Street, Hays, KS 67601-2651                             | Phone 785.625.0550 |