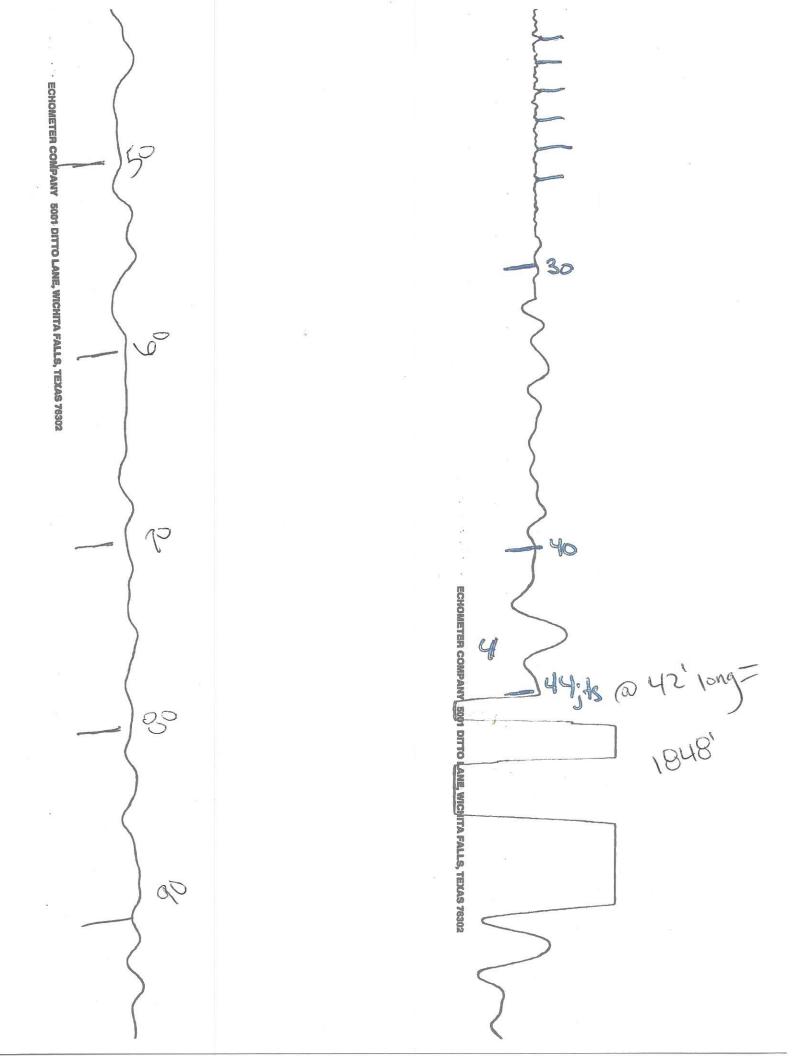

| Notes been from the total gas foots and made that the total                                                                                                                                                                                                                                                                                                                                                                                                                                                                                                                                                                                                                                                                                                                                                                                                                                                                                                                                                                                                                                                                                                                                                                                                                                                                                                                                                                                                                                                                                                                                                                                                                                                                                                                                                                                                                                                                                                                                                                                                                                                                    | KCC District Office #1 - 210 E. Frontview, Suite A, Dodge City, KS 67801                      | Phone 620.225.8888 |  |
|--------------------------------------------------------------------------------------------------------------------------------------------------------------------------------------------------------------------------------------------------------------------------------------------------------------------------------------------------------------------------------------------------------------------------------------------------------------------------------------------------------------------------------------------------------------------------------------------------------------------------------------------------------------------------------------------------------------------------------------------------------------------------------------------------------------------------------------------------------------------------------------------------------------------------------------------------------------------------------------------------------------------------------------------------------------------------------------------------------------------------------------------------------------------------------------------------------------------------------------------------------------------------------------------------------------------------------------------------------------------------------------------------------------------------------------------------------------------------------------------------------------------------------------------------------------------------------------------------------------------------------------------------------------------------------------------------------------------------------------------------------------------------------------------------------------------------------------------------------------------------------------------------------------------------------------------------------------------------------------------------------------------------------------------------------------------------------------------------------------------------------|-----------------------------------------------------------------------------------------------|--------------------|--|
| These than the same has been seen the same than the same t | KCC District Office #2 / UPGS - 3450 N. Rock Road, Building 600, Suite 601, Wichita, KS 67226 | Phone 316.630.4000 |  |
| The control of the co | KCC District Office #3 - 1500 SW Seventh Steet, Chanute, KS 66720                             | Phone 620.432.2300 |  |
| Similar Street S | KCC District Office #4 - 2301 E. 13th Street, Hays, KS 67601-2651                             | Phone 785.625.0550 |  |