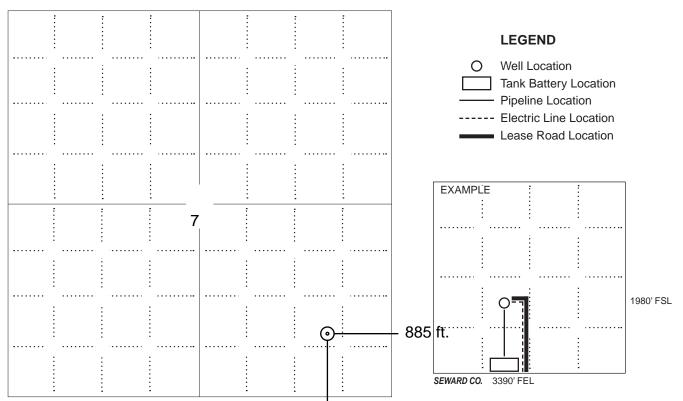

|
| Field:                                | SecTwpS. R 🗌 E 🔲 W                                                                                   |
| Number of Acres attributable to well: | Is Section: Regular or Irregular                                                                     |
|                                       | If Section is Irregular, locate well from nearest corner boundary.  Section corner used: NE NW SE SW |

#### **PLAT**

Show location of the well. Show footage to the nearest lease or unit boundary line. Show the predicted locations of lease roads, tank batteries, pipelines and electrical lines, as required by the Kansas Surface Owner Notice Act (House Bill 2032).

You may attach a separate plat if desired.



NOTE: In all cases locate the spot of the proposed drilling locaton.

865 ft.

#### In plotting the proposed location of the well, you must show:

- 1. The manner in which you are using the depicted plat by identifying section lines, i.e. 1 section, 1 section with 8 surrounding sections, 4 sections, etc.
- 2. The distance of the proposed drilling location from the south / north and east / west outside section lines.
- 3. The distance to the nearest lease or unit boundary line (in footage).
- 4. If proposed location is located within a prorated or spaced field a certificate of acreage attribution plat must be attached: (C0-7 for oil wells; CG-8 for gas wells).
- 5. The predicted locations of lease roads, tank batteries, pipelines, and electrical lines.



# Kansas Corporation Commission O