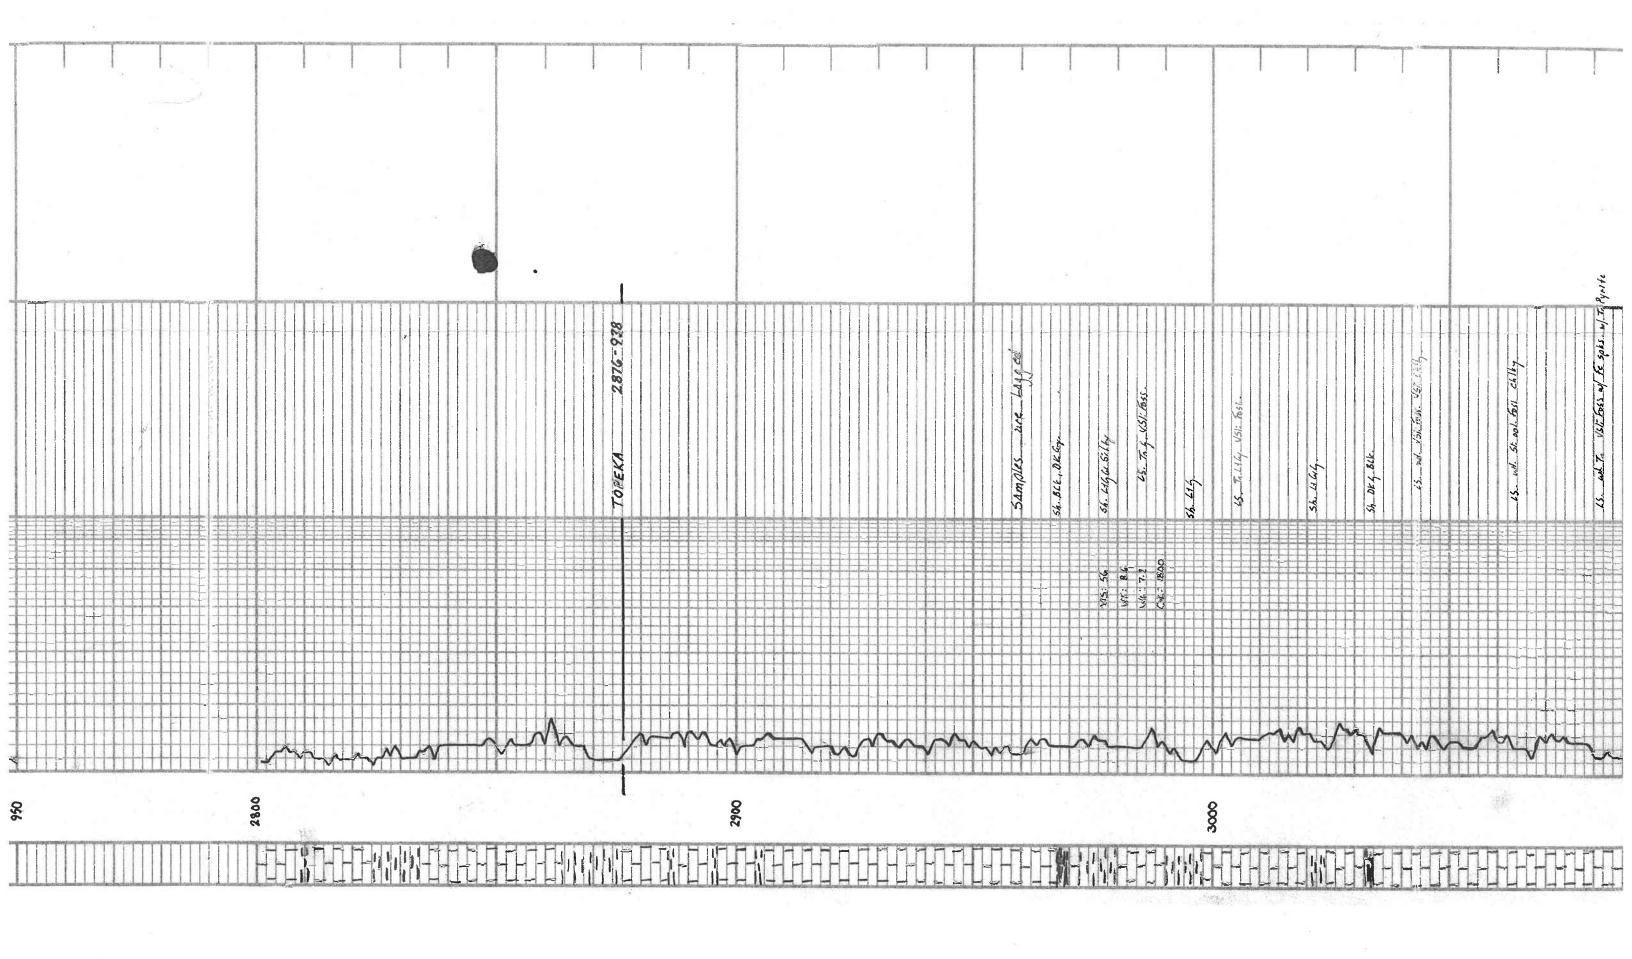

| Form      | ACO1 - Well Completion |
|-----------|------------------------|
| Operator  | L. D. Drilling, Inc.   |
| Well Name | FLOREINE 2-16          |
| Doc ID    | 1191326                |

Tops

| Name             | Тор  | Datum |
|------------------|------|-------|
| ANHYDRITE        | 885  | +1053 |
| BASE ANHYDRITE   | 913  | +1025 |
| ТОРЕКА           | 2879 | -941  |
| HEEBNER          | 3120 | -1182 |
| BROWN LIME       | 3193 | -1255 |
| LANSING          | 3203 | -1265 |
| BASE KANSAS CITY | 3408 | -1470 |
| ARBUCKLE         | 3436 | -1498 |