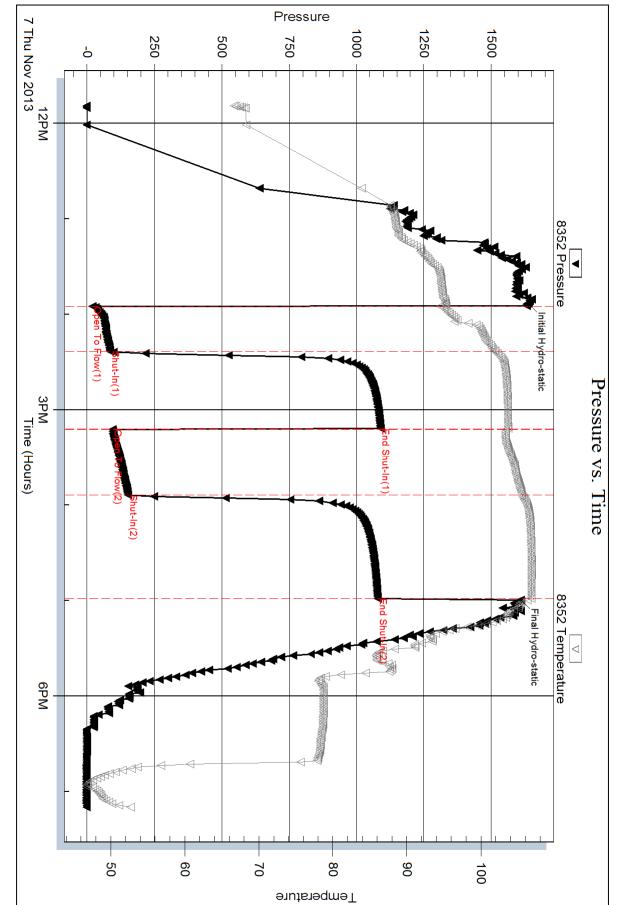

**INSTRUCTIONS:** Show important tops of formations penetrated. Detail all cores. Report all final copies of drill stems tests giving interval tested, time tool open and closed, flowing and shut-in pressures, whether shut-in pressure reached static level, hydrostatic pressures, bottom hole temperature, fluid recovery, and flow rates if gas to surface test, along with final chart(s). Attach extra sheet if more space is needed.

| Drill Stem Tests Taken              | Drill Stem Tests Taken<br>(Attach Additional Sheets) |                                                                 | L                      | og Formatio      | on (Top), Depth and | pth and Datum                     |                               |  |
|-------------------------------------|------------------------------------------------------|-----------------------------------------------------------------|------------------------|------------------|---------------------|-----------------------------------|-------------------------------|--|
| Samples Sent to Geolog              |                                                      | Yes No                                                          | Nam                    | e                |                     | Тор                               | Datum                         |  |
| Cores Taken<br>Electric Log Run     |                                                      | ☐ Yes ☐ No<br>☐ Yes ☐ No                                        |                        |                  |                     |                                   |                               |  |
| List All E. Logs Run:               |                                                      |                                                                 |                        |                  |                     |                                   |                               |  |
|                                     |                                                      |                                                                 |                        |                  |                     |                                   |                               |  |
|                                     |                                                      | CASING<br>Report all strings set-o                              | RECORD Ne              |                  | on, etc.            |                                   |                               |  |
| Purpose of String Size Hole Drilled |                                                      | Size Casing<br>Set (In O.D.)                                    | Weight<br>Lbs. / Ft.   | Setting<br>Depth | Type of<br>Cement   | # Sacks<br>Used                   | Type and Percent<br>Additives |  |
|                                     |                                                      |                                                                 |                        |                  |                     |                                   |                               |  |
|                                     |                                                      |                                                                 |                        |                  |                     |                                   |                               |  |
|                                     |                                                      |                                                                 |                        |                  |                     |                                   |                               |  |
| <b></b>                             |                                                      | ADDITIONAL                                                      | CEMENTING / SQL        | JEEZE RECORD     |                     |                                   |                               |  |
| Purpose:<br>Perforate               | Depth<br>Top Bottom                                  | Type of Cement                                                  | # Sacks Used           |                  | Type and Pe         | ercent Additives                  |                               |  |
| Protect Casing Plug Back TD         |                                                      |                                                                 |                        |                  |                     |                                   |                               |  |
| Plug Off Zone                       |                                                      |                                                                 |                        |                  |                     |                                   |                               |  |
| Did you perform a hydraulio         | c fracturing treatment of                            | on this well?                                                   |                        | Yes              | No (If No, skip     | o questions 2 an                  | d 3)                          |  |
|                                     | -                                                    | raulic fracturing treatment ex<br>n submitted to the chemical o | -                      | ? Yes [          |                     | o question 3)<br>out Page Three o | of the $ACO_{-1}$             |  |
|                                     | y ii caiment iniornalio                              | in submitted to the chemical t                                  | lisolosule registi y ! |                  |                     | ut age meet                       |                               |  |