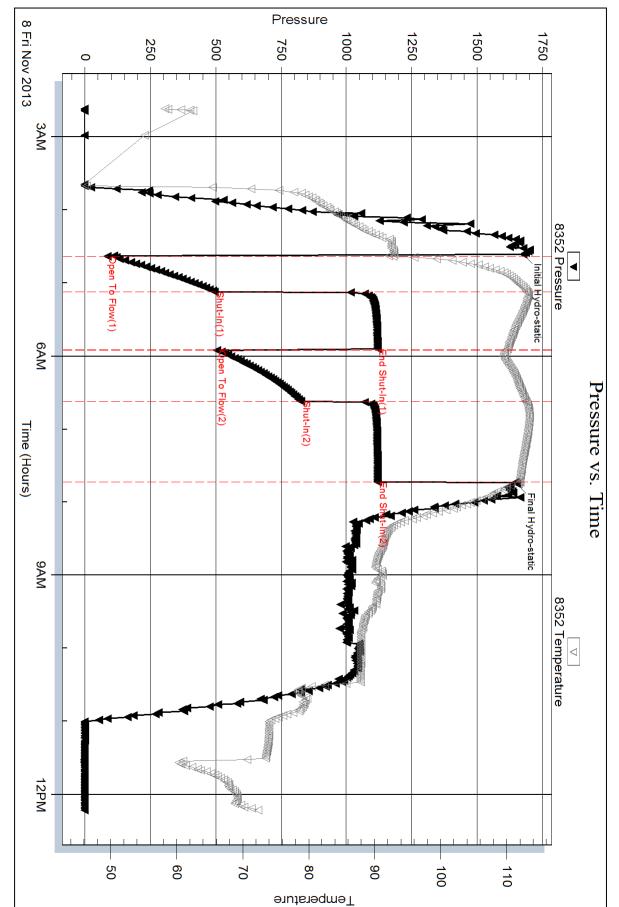

| Form      | ACO1 - Well Completion |
|-----------|------------------------|
| Operator  | L. D. Drilling, Inc.   |
| Well Name | FLOREINE 2-16          |
| Doc ID    | 1191326                |

Tops

| Name             | Тор  | Datum |
|------------------|------|-------|
| ANHYDRITE        | 885  | +1053 |
| BASE ANHYDRITE   | 913  | +1025 |
| ТОРЕКА           | 2879 | -941  |
| HEEBNER          | 3120 | -1182 |
| BROWN LIME       | 3193 | -1255 |
| LANSING          | 3203 | -1265 |
| BASE KANSAS CITY | 3408 | -1470 |
| ARBUCKLE         | 3436 | -1498 |