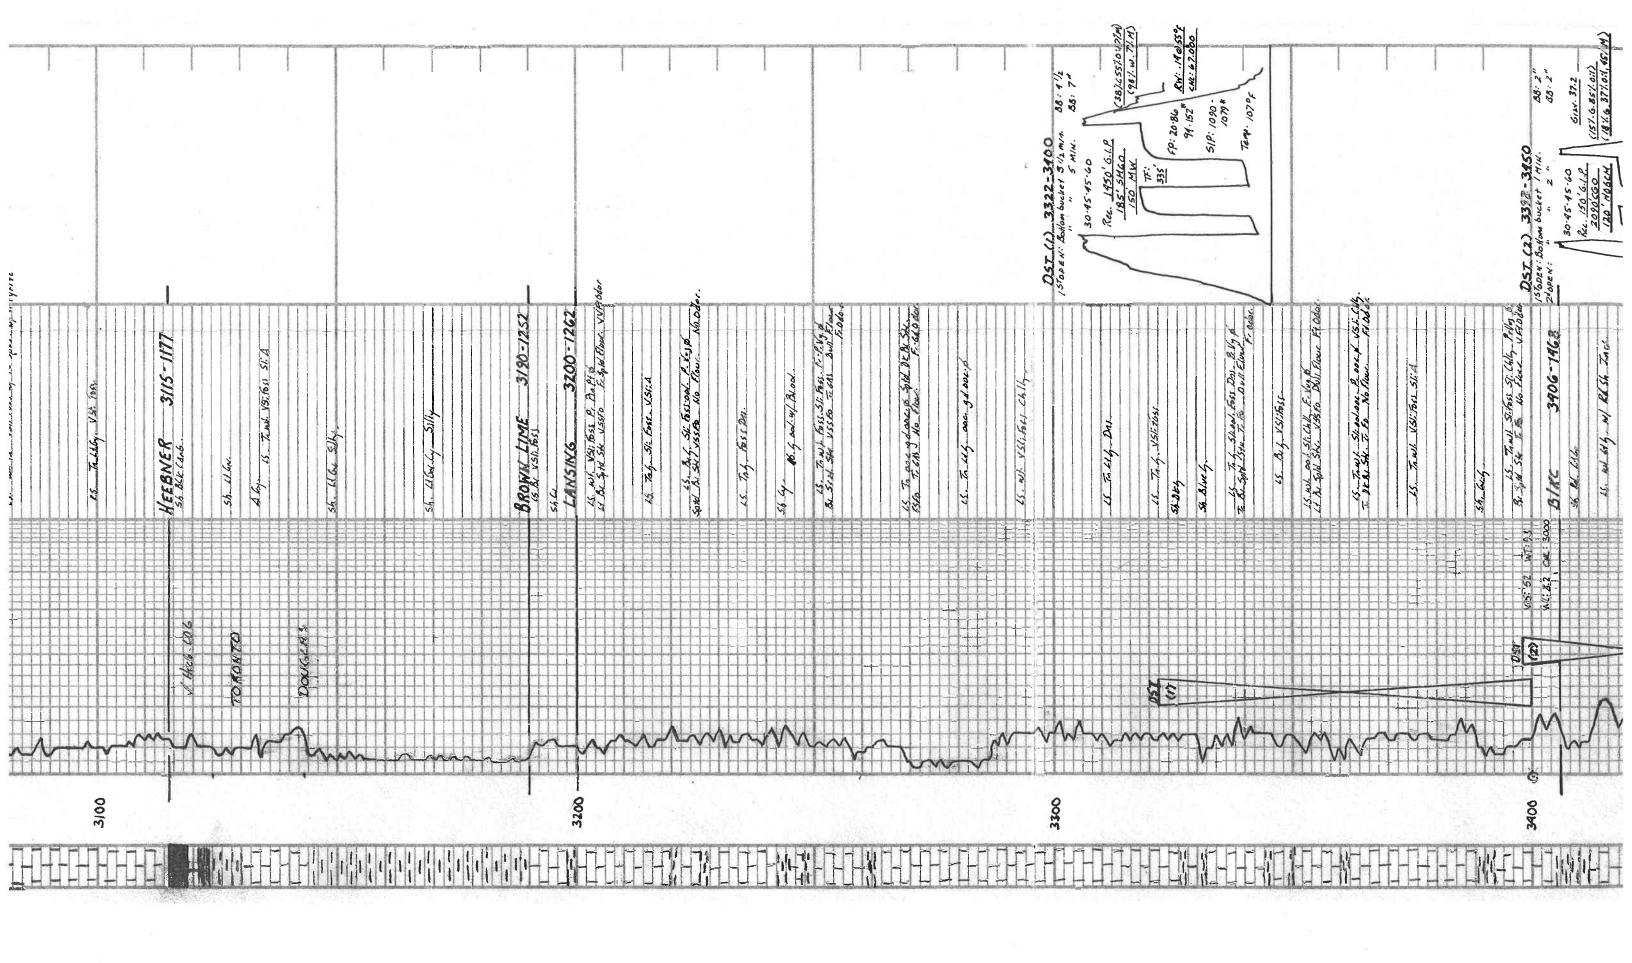

| Form      | ACO1 - Well Completion |
|-----------|------------------------|
| Operator  | L. D. Drilling, Inc.   |
| Well Name | FLOREINE 2-16          |
| Doc ID    | 1191326                |

Tops

| Name             | Тор  | Datum |
|------------------|------|-------|
| ANHYDRITE        | 885  | +1053 |
| BASE ANHYDRITE   | 913  | +1025 |
| ТОРЕКА           | 2879 | -941  |
| HEEBNER          | 3120 | -1182 |
| BROWN LIME       | 3193 | -1255 |
| LANSING          | 3203 | -1265 |
| BASE KANSAS CITY | 3408 | -1470 |
| ARBUCKLE         | 3436 | -1498 |