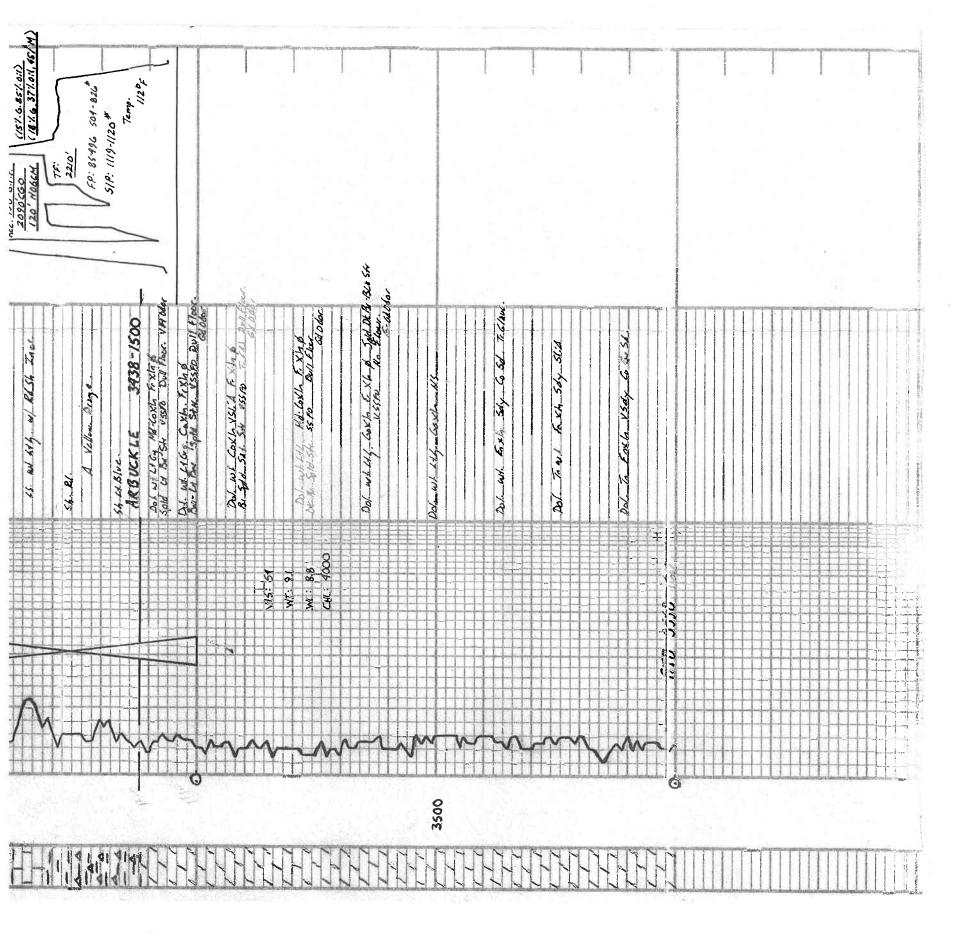

| Form      | ACO1 - Well Completion |
|-----------|------------------------|
| Operator  | L. D. Drilling, Inc.   |
| Well Name | FLOREINE 2-16          |
| Doc ID    | 1191326                |

Tops

| Name             | Тор  | Datum |
|------------------|------|-------|
| ANHYDRITE        | 885  | +1053 |
| BASE ANHYDRITE   | 913  | +1025 |
| ТОРЕКА           | 2879 | -941  |
| HEEBNER          | 3120 | -1182 |
| BROWN LIME       | 3193 | -1255 |
| LANSING          | 3203 | -1265 |
| BASE KANSAS CITY | 3408 | -1470 |
| ARBUCKLE         | 3436 | -1498 |