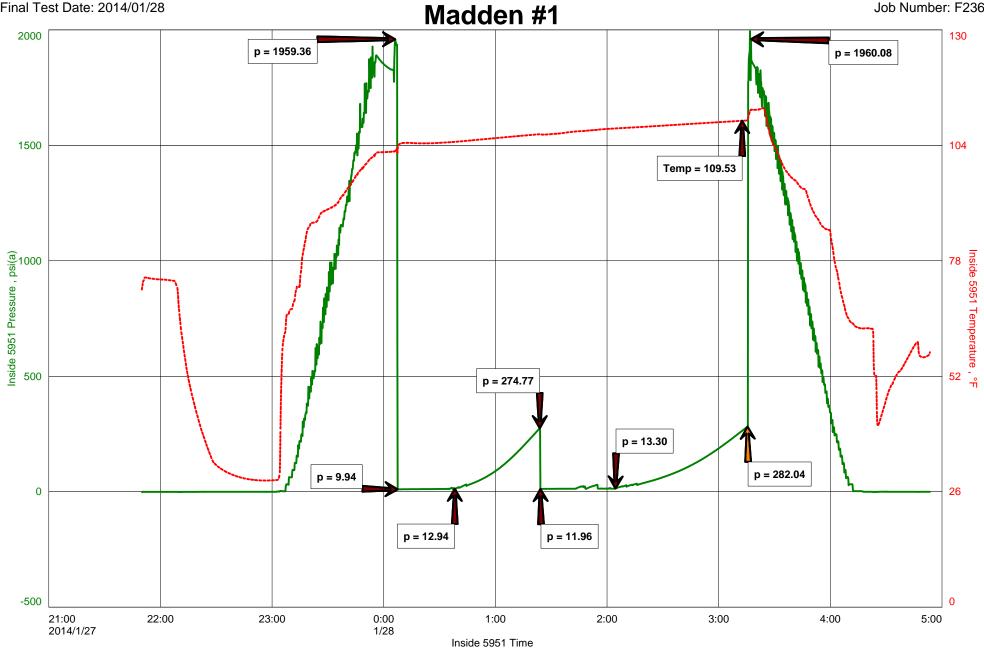

60 minute final shut-in period: No blow-back.

Recovered: 5' Drilling Mud 100% mud
----- Bottom-Hole Temp: 110 Deg F

Pressures:

IHP: 1959 IFP: 10-13 ISIP: 275 FFP: 12-13 FSIP: 282 FHP: 1960

Thanks

Anderson Energy, Inc. DST #3 Cong./Arb. 3888'-3950' Start Test Date: 2014/01/27

Final Test Date: 2014/01/28

Madden #1 Formation: Cong./Arb. 3888'-3950' Pool: NA

Job Number: F236