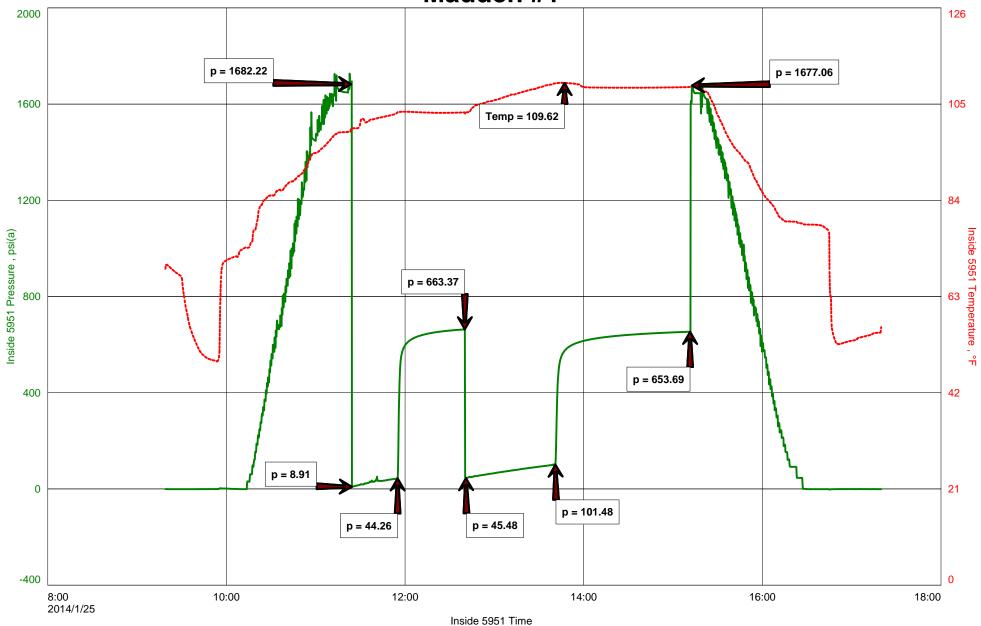

Anderson Energy, Inc. DST #1 Lansing "B-F" 3524'-3580' Start Test Date: 2014/01/25

Final Test Date: 2014/01/25

Madden #1 Formation: Lansing "B-F" 3524'-3580'

Pool: NA Job Number: F234

#### **Test Results**

30 minute initial flow period: Fair blow, increased to 9" in 30 minutes.

45 minute initial shur-in period: Bled off, no blow-back.

60 minute final flow period: Fair blow, increased to B.O.B. in 50 minutes.

90 minute final shut-in period: Bled off, no blow-back.

Recovered:

70' WCM 12% wtr, 88% mud

120' Water 100% wtr

---- 190' Total Fluid Recovered
---- Bottom-Hole Temp.: 110 Deg F

---- Chlorides: 74,000 PPM ---- RW: .08 ohm @ 73 Deg F

---- PH: 7.0

Pressures:

IHP: 1682 IFP: 9-44 ISIP: 663 FFP: 45-101 FSIP: 654 FHP: 1677

Thanks