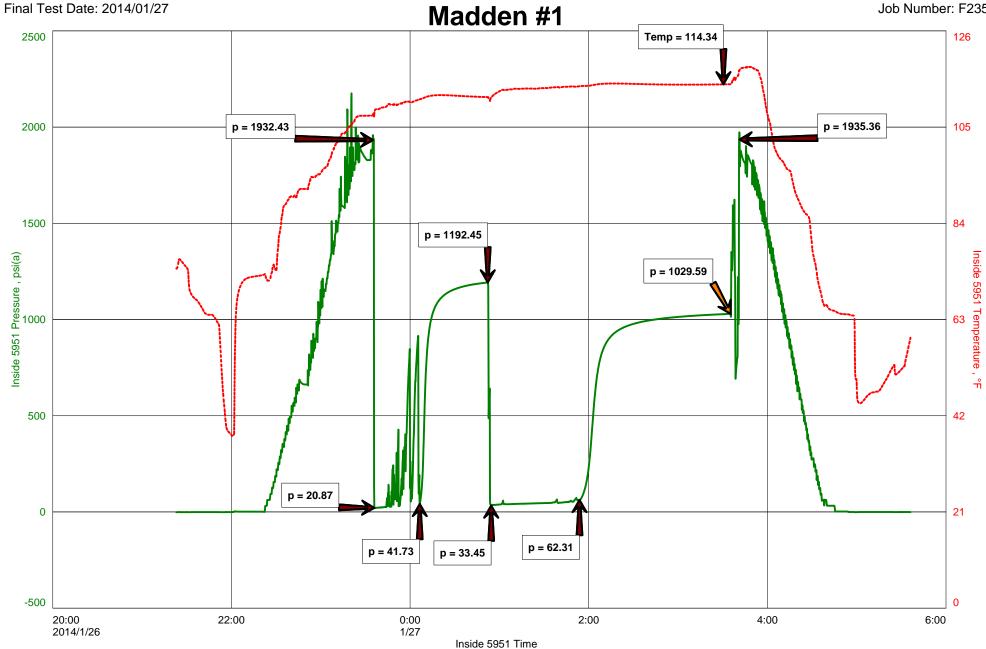

Anderson Energy, Inc. DST #1 Pawnee 3833'-3892' Start Test Date: 2014/01/26

Madden #1 Formation: Pawnee 3833'-3892'

Pool: NA Job Number: F235

### **Test Results**

30 minute initial flow period: Tool slid 6' To bottom after opening, resulting in a 2.5" blow, packers held. Blow increased

from 2.5" to 5".

45 minute initial shut-in period: Bled-off, no blow-back.

60 minute final flow period: Weak surface blow, increased to 6.5".

90 minute final shut-in period: Bled-off, no blow-back.

Recovered:

2' Free Oil 100% oil

43' OCM 15% oil, 85% mud 50' HOCM 40% oil, 60% mud ---- Total Recovered Fluid: 95' ---- Bottom-Hole Temp: 114 Deg F

---- No G.I.P.

Pressures:

IHP: 1933 IFP: 21-42 ISIP: 1192 FFP: 33-62 FSIP: 1030 FHP: 1935

Thanks