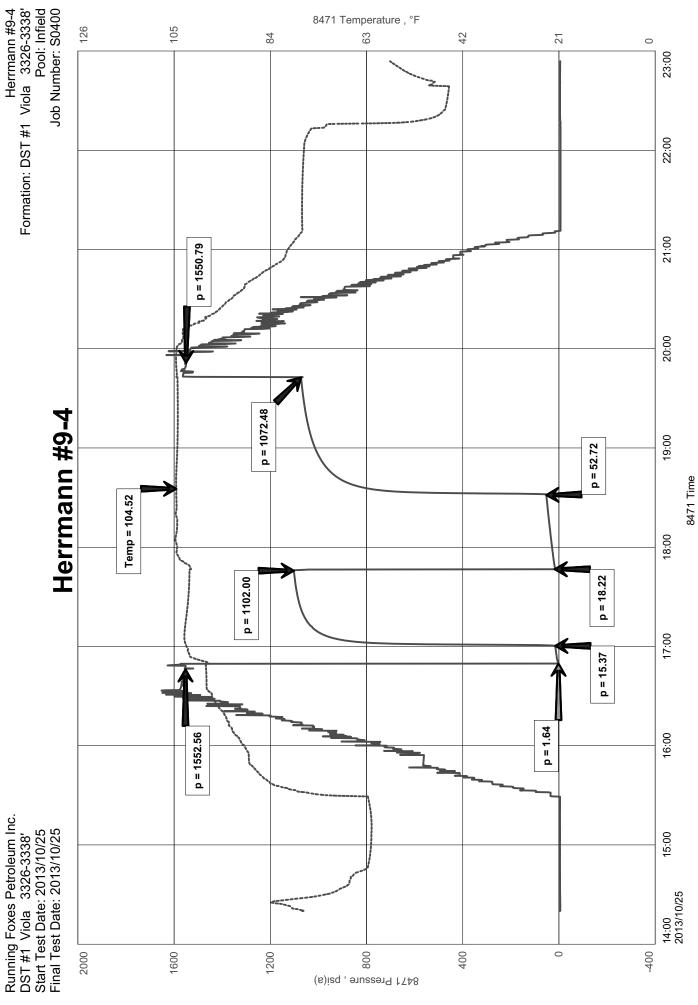

Page Two

| Operator Name:                                                        |                              |              |                                       | Lease N       | Name: _     |                            |                     | Well #:          |                       |            |
|-----------------------------------------------------------------------|------------------------------|--------------|---------------------------------------|---------------|-------------|----------------------------|---------------------|------------------|-----------------------|------------|
| Sec Twp                                                               | S. R                         | East         | West                                  | County        | :           |                            |                     |                  |                       |            |
| <b>INSTRUCTIONS:</b> Shopen and closed, flow and flow rates if gas to | ing and shut-in pressu       | ires, whe    | ther shut-in pre                      | ssure reac    | hed stati   | c level, hydrosta          | tic pressures, bott |                  |                       |            |
| Final Radioactivity Log files must be submitte                        |                              |              |                                       |               |             | gs must be ema             | iled to kcc-well-lo | gs@kcc.ks.go     | v. Digital elec       | tronic log |
| Drill Stem Tests Taken (Attach Additional S                           |                              | Ye           | es No                                 |               | L           |                            | on (Top), Depth an  |                  | Samp                  |            |
| Samples Sent to Geol                                                  | ogical Survey                | _ Ye         | es No                                 |               | Nam         | е                          |                     | Тор              | Datur                 | n          |
| Cores Taken<br>Electric Log Run                                       |                              | Y€           |                                       |               |             |                            |                     |                  |                       |            |
| List All E. Logs Run:                                                 |                              |              |                                       |               |             |                            |                     |                  |                       |            |
|                                                                       |                              |              |                                       | RECORD        | ☐ Ne        |                            |                     |                  |                       |            |
|                                                                       |                              |              |                                       | conductor, su | rface, inte | ermediate, producti        |                     |                  | T                     |            |
| Purpose of String                                                     | Size Hole<br>Drilled         |              | e Casing<br>(In O.D.)                 | Weig<br>Lbs./ |             | Setting<br>Depth           | Type of<br>Cement   | # Sacks<br>Used  | Type and P<br>Additiv |            |
|                                                                       |                              |              |                                       |               |             |                            |                     |                  |                       |            |
|                                                                       |                              |              |                                       |               |             |                            |                     |                  |                       |            |
|                                                                       |                              |              |                                       |               |             |                            |                     |                  |                       |            |
|                                                                       |                              |              |                                       |               |             |                            |                     |                  |                       |            |
|                                                                       |                              |              | ADDITIONAL                            | CEMENTIN      | NG / SQL    | JEEZE RECORD               |                     |                  |                       |            |
| Purpose:                                                              | Depth<br>Top Bottom          | Туре         | of Cement                             | # Sacks       | Used        | Type and Percent Additives |                     |                  |                       |            |
| Perforate Protect Casing                                              | 35p 2310111                  |              |                                       |               |             | -                          |                     |                  |                       |            |
| Plug Back TD<br>Plug Off Zone                                         |                              |              |                                       |               |             |                            |                     |                  |                       |            |
| 1 ag on zono                                                          |                              |              |                                       |               |             |                            |                     |                  |                       |            |
| Did you perform a hydrau                                              | ılic fracturing treatment o  | n this well? | •                                     |               |             | Yes                        | No (If No, ski      | p questions 2 ar | nd 3)                 |            |
|                                                                       | otal base fluid of the hydra |              | J                                     | ,             | 0           |                            | _ , ,               | p question 3)    | (# 100 t)             |            |
| Was the hydraulic fractur                                             | ing treatment information    | submitted    | to the chemical o                     | disclosure re | gistry?     | Yes                        | No (If No, fill     | out Page Three   | of the ACO-1)         |            |
| Shots Per Foot                                                        |                              |              | D - Bridge Plug<br>Each Interval Perf |               |             |                            | cture, Shot, Cement |                  |                       | Depth      |
|                                                                       | . ,                          |              |                                       |               |             |                            |                     | ,                |                       |            |
|                                                                       |                              |              |                                       |               |             |                            |                     |                  |                       |            |
|                                                                       |                              |              |                                       |               |             |                            |                     |                  |                       |            |
|                                                                       |                              |              |                                       |               |             |                            |                     |                  |                       |            |
|                                                                       |                              |              |                                       |               |             |                            |                     |                  |                       |            |
|                                                                       |                              |              |                                       |               |             |                            |                     |                  |                       |            |
| TUBING RECORD:                                                        | Size:                        | Set At:      |                                       | Packer At     | t:          | Liner Run:                 |                     |                  |                       |            |
|                                                                       |                              |              |                                       |               |             |                            | Yes No              |                  |                       |            |
| Date of First, Resumed                                                | Production, SWD or ENH       | IR.          | Producing Meth Flowing                | nod:          | g 🗌         | Gas Lift C                 | Other (Explain)     |                  |                       |            |
| Estimated Production<br>Per 24 Hours                                  | Oil B                        | bls.         | Gas                                   | Mcf           | Wate        | er Bl                      | ols. G              | as-Oil Ratio     | Gr                    | ravity     |
| DISDOSITIO                                                            | ON OF GAS:                   |              |                                       | METHOD OF     | COMPLE      | TION:                      |                     | PRODUCTIO        | ON INTERVAL:          |            |
| Vented Sold                                                           |                              |              | Open Hole                             | Perf.         | Dually      | Comp. Con                  | nmingled            | THODOUTIC        | ZIV IIV I LTIVAL.     |            |
| (If vented, Sub                                                       |                              |              | Other (Specify)                       |               | (Submit )   | ACO-5) (Subi               | mit ACO-4)          |                  |                       |            |