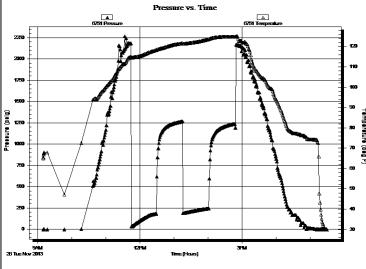

KS 67846 Job Ticket: 55556

ATTN: Kevin Timson

Test Start: 2013.11.26 @ 09:10:00

Chuck Smith

### **GENERAL INFORMATION:**

Formation: Mississippian

Deviated: Whipstock: Test Type: Conventional Bottom Hole (Initial) No ft (KB)

Time Tool Opened: 11:45:00 Time Test Ended: 17:29:20

Unit No: 62

Interval: 4390.00 ft (KB) To 4450.00 ft (KB) (TVD) Total Depth: 4450.00 ft (KB) (TVD)

2378.00 ft (CF) 7.88 inches Hole Condition: Good Hole Diameter:

KB to GR/CF: 11.00 ft

DST#: 1

2389.00 ft (KB)

Serial #: 6751 Outside

Press@RunDepth: 4391.00 ft (KB) 8000.00 psig psig @ Capacity:

Start Date: 2013.11.26 End Date: 2013.11.26 Last Calib.: 2013.11.26

Start Time: 09:09:52 End Time: Time On Btm: 17:29:30

Time Off Btm:

Tester:

TEST COMMENT: B.O.B. @ 35 min.

No return. 11" Blow . No return.



| Р | RESSU | RE S | SUMN | ИARY |  |
|---|-------|------|------|------|--|
|   |       |      |      |      |  |

| •                   | Time   | Pressure | Temp    | Annotation |
|---------------------|--------|----------|---------|------------|
|                     | (Min.) | (psig)   | (deg F) |            |
|                     |        |          |         |            |
|                     |        |          |         |            |
|                     |        |          |         |            |
| z.                  |        |          |         |            |
| T P                 |        |          |         |            |
| Temperature (deg F) |        |          |         |            |
| deg F               |        |          |         |            |
| _