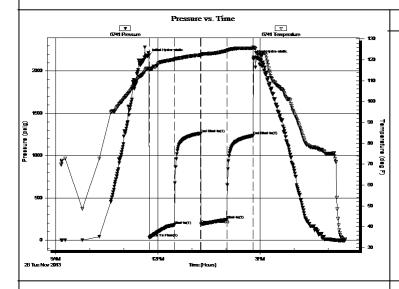

26 @ 09:10:00

### **GENERAL INFORMATION:**

Formation: Mississippian

Deviated: Whipstock: Test Type: Conventional Bottom Hole (Initial) ft (KB)

Time Tool Opened: 11:45:00 Time Test Ended: 17:29:20

Unit No: 62

Tester: Chuck Smith

2389.00 ft (KB)

4390.00 ft (KB) To 4450.00 ft (KB) (TVD) 4450.00 ft (KB) (TVD)

Reference ⊟evations: 2378.00 ft (CF)

KB to GR/CF: 11.00 ft

Serial #: 6741 Press@RunDepth:

Inside

244.13 psig @

7.88 inches Hole Condition: Good

4391.00 ft (KB)

Capacity: Last Calib.: 8000.00 psig

2013.11.26

Start Date: Start Time:

Interval:

Total Depth:

Hole Diameter:

2013.11.26 09:10:02 End Date: End Time: 2013.11.26 17:29:19

Time On Btm:

2013.11.26 @ 11:43:50

Time Off Btm:

2013.11.26 @ 14:49:00

TEST COMMENT: B.O.B. @ 35 min.

No return. 11" Blow . No return.



#### PRESSURE SUMMARY

| Time   | Pressure | Temp    | Annotation           |
|--------|----------|---------|----------------------|
| (Min.) | (psig)   | (deg F) |                      |
| 0      | 2183.57  | 115.93  | Initial Hydro-static |
| 2      | 28.01    | 115.28  | Open To Flow (1)     |
| 46     | 179.58   | 120.13  | Shut-In(1)           |
| 92     | 1263.49  | 122.28  | End Shut-In(1)       |
| 93     | 187.42   | 122.06  | Open To Flow (2)     |
| 138    | 244.13   | 124.31  | Shut-In(2)           |
| 184    | 1236.21  | 125.52  | End Shut-In(2)       |
| 186    | 2163.38  | 125.72  | Final Hydro-static   |
|        |          |         |                      |

## Recovery

| Length (ft) | Description  | Volume (bbl) |
|-------------|--------------|--------------|
| 313.00