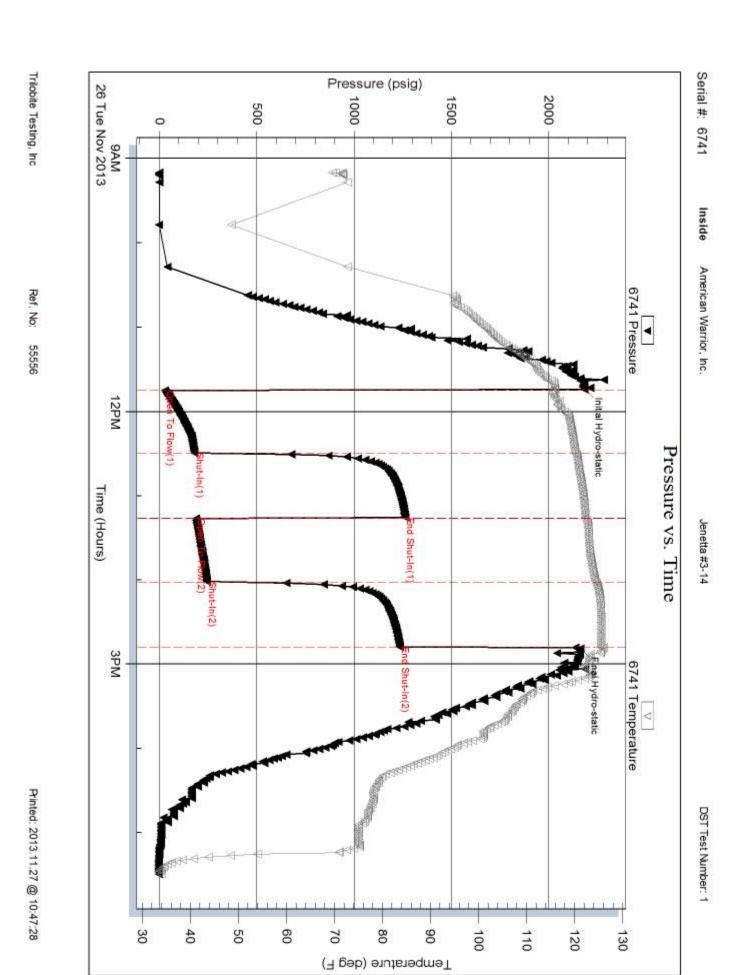

00 lb/gal Cushion Length: ft Water Salinity: 27000 ppm

Viscosity: 50.00 sec/qt Cushion Volume: bbl

Water Loss: 7.97 in<sup>3</sup> Gas Cushion Type:

Resistivity: ohm.m Gas Cushion Pressure: psig

Salinity: 3500.00 ppm Filter Cake: 1.00 inches

## **Recovery Information**

#### Recovery Table

| Length<br>ft | Description  | Volume<br>bbl |
|--------------|--------------|---------------|
| 313.00       | OSMW 20m 80w | 1.539         |
| 186.00       | OSM 100m     | 2.609         |
| 15.00        | OCM 5o 95m   | 0.210         |

Total Length: 514.00 ft Total Volume: 4.358 bbl

Num Fluid Samples: 0 Num Gas Bombs: 0 Serial #:

Laboratory Name: Laboratory Location:
Recovery Comments: RW: .400 @ 45 Degrees F = 27000 PPM

Trilobite Testing, Inc Ref. No: 55556 Printed: 2013.11.27 @ 10:47:27







# **Test Ticket**

1515 Commerce Parkway • Hays, Kansas 67601

NO. 55556

| 4/10 1/2-16                      |                                                                                             |                |          |                   |      |
|----------------------------------|---------------------------------------------------------------------------------------------|----------------|----------|-------------------|------|
| Well Name & No                   |                                                                                             | Test No        | /        | Date //-26-1      | 3    |
| Company American Warrior Inc.    |                                                                                             | Elevation      | 2389     | кв