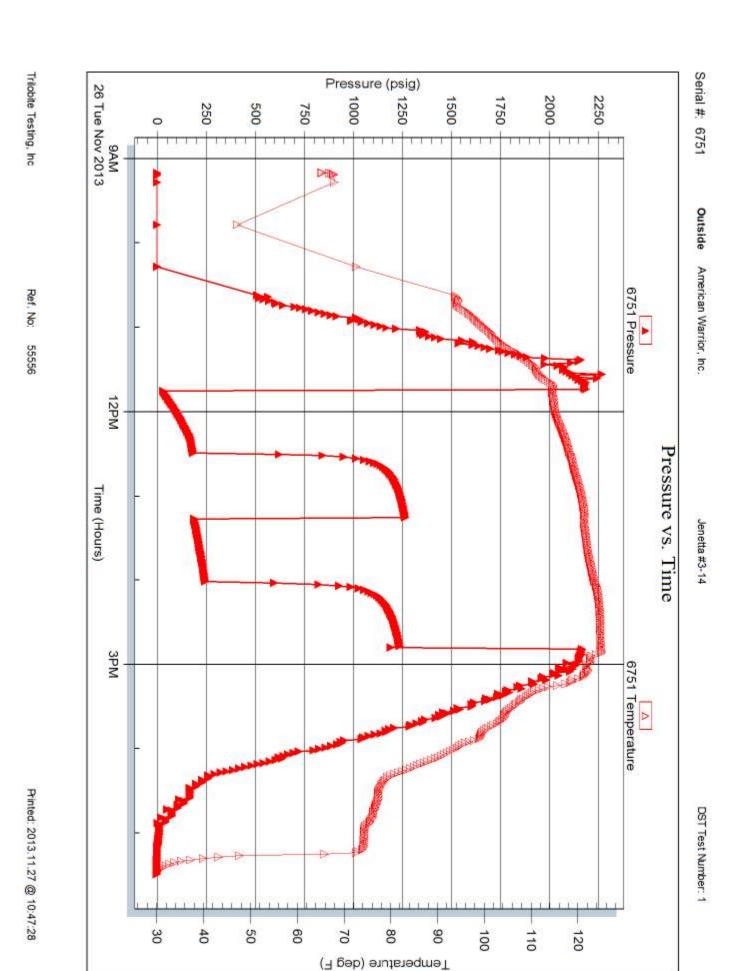

lb/gal Cushion Length: ft Water Salinity: 27000 ppm

Viscosity: 50.00 sec/qt Cushion Volume: bbl

Water Loss: 7.97 in<sup>3</sup> Gas Cushion Type:

Resistivity: ohm.m Gas Cushion Pressure: psig

Salinity: 3500.00 ppm Filter Cake: 1.00 inches

## **Recovery Information**

#### Recovery Table

| Length<br>ft | Description  | Volume<br>bbl |
|--------------|--------------|---------------|
| 313.00       | OSMW 20m 80w | 1.539         |
| 186.00       | OSM 100m     | 2.609         |
| 15.00        | OCM 5o 95m   | 0.210         |

Total Length: 514.00 ft Total Volume: 4.358 bbl

Num Fluid Samples: 0 Num Gas Bombs: 0 Serial #:

Laboratory Name: Laboratory Location:
Recovery Comments: RW: .400 @ 45 Degrees F = 27000 PPM

Trilobite Testing, Inc Ref. No: 55556 Printed: 2013.11.27 @ 10:47:27







# **Test Ticket**

1515 Commerce Parkway • Hays, Kansas 67601

NO. 55556

| 4/10 1/2-16                      |                                                                                             |                |          |                   |      |
|----------------------------------|---------------------------------------------------------------------------------------------|----------------|----------|-------------------|------|
| Well Name & No                   |                                                                                             | Test No        | /        | Date //-26-1      | 3    |
| Company American Warrior Inc.    |                                                                                             | Elevation      | 2389     | кв 23