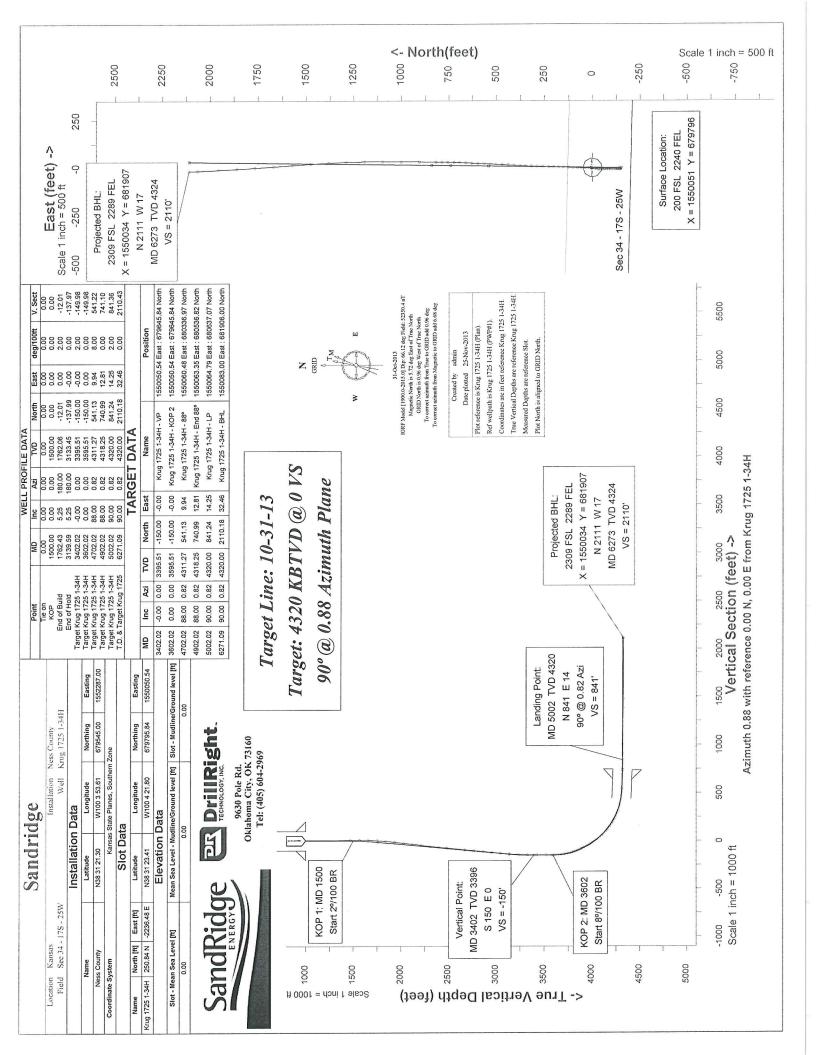

| Wellbore                                |                                |                                     | Created                           |                                                   | Last Povice                                             | 1                       |  |
|-----------------------------------------|--------------------------------|-------------------------------------|-----------------------------------|---------------------------------------------------|---------------------------------------------------------|-------------------------|--|
| <b>Name</b><br>Krug 1725 1-34H (Actual) |                                |                                     | 31-Oct-2013                       |                                                   | Last Revised<br>25-Nov-2013                             |                         |  |
| Well                                    |                                |                                     |                                   |                                                   |                                                         |                         |  |
|                                         | <b>Name</b><br>Krug 1725 1-34H |                                     | Government ID                     |                                                   | Last Revise<br>31-Oct-2013                              |                         |  |
| Slot                                    |                                |                                     |                                   |                                                   |                                                         |                         |  |
| <b>Name</b><br>Krug 1725 1-34H          | Grid Northing<br>679795.8420   | <b>Grid Easting</b><br>1550050.5410 | <b>Latitude</b><br>N38 31 23.4089 | Longitude<br>W100 4 21.8037                       | <b>North</b><br>250.84N                                 | <b>East</b><br>2236.48W |  |
| Installation                            |                                |                                     |                                   |                                                   |                                                         |                         |  |
| Name<br>Ness County                     |                                | Easting<br>2287.0000                | <b>Northing</b><br>679545.0000    |                                                   |                                                         | North Alignment<br>Grid |  |
| Field                                   |                                |                                     |                                   |                                                   |                                                         | North Alignment         |  |
| <b>Name</b><br>Sec 34 - 17S - 25W       |                                | Easting<br>2287.0000                | <b>Northing</b><br>679545.0000    | Coord System Name<br>KS-S on NORTH AMERICAN DATUM | Coord System Name<br>on NORTH AMERICAN DATUM 1927 datum |                         |  |
| Created By                              |                                |                                     |                                   |                                                   |                                                         |                         |  |
|                                         |                                |                                     |                                   |                                                   |                                                         |                         |  |
|                                         |                                |                                     |                                   |                                                   |                                                         |                         |  |
|                                         |                                |                                     |                                   |                                                   |                                                         |                         |  |
| Comments                                |                                |                                     |                                   |                                                   |                                                         |                         |  |
|                                         | _                              |                                     |                                   |                                                   |                                                         |                         |  |
| FINAL SURVEYS                           |                                | A TD                                |                                   |                                                   |                                                         |                         |  |
| MD 6273 is a pro                        | pjection to bi                 | (@ 10                               |                                   |                                                   |                                                         |                         |  |
|                                         |                                |                                     |                                   |                                                   |                                                         |                         |  |
|                                         |                                |                                     |                                   |                                                   |                                                         |                         |  |

| Wellpath           | (Grid) Rep     | ort                |                    |                    |                  |               |                    |                          |                        |
|--------------------|----------------|--------------------|--------------------|--------------------|------------------|---------------|--------------------|--------------------------|------------------------|
| MD[ft]             | Inc[deg]       | Azi[deg]           | TVD[ft]            | North[ft]          | East[ft]         | Dogleg        | Vertical           | Easting                  | Northing               |
|                    |                |                    |                    |                    |                  | [deg/100ft]   | Section[ft<br>]    |                          |                        |
| 0.00               | 0.00           | 0.000              | 0.00               | 0.00N              | 0.00E            |               | 0.00               | 1550050.54               | 679795.84              |
| 1472.00            | 0.70           | 7.300              | 1471.96            | 8.92N              | 1.14E            | 0.05          | 8.94               | 1550051.68               | 679804.76              |
| 1567.00            | 1.00           | 304.500            | 1566.95            | 9.96N              | 0.53E            | 0.97          | 9.97               | 1550051.07               | 679805.81              |
| 1659.00            | 2.30           | 202.400            | 1658.93            | 8.71N              | 0.83W<br>2.23W   | 2.93<br>1.03  | 8.70<br>4.45       | 1550049.71<br>1550048.31 | 679804.55<br>679800.32 |
| 1752.00<br>1844.00 | 3.20<br>5.60   | 195.300<br>183.500 | 1751.82<br>1843.54 | 4.48N<br>2.48S     | 3.18W            | 2.77          | -2.52              | 1550048.31               | 679793.37              |
| 1936.00            | 6.60           | 187.100            | 1935.02            | 12.20S             | 4.11W            | 1.16          | -12.26             | 1550046.43               | 679783.64              |
| 2029.00            | 6.60           | 199.800            | 2027.41            | 22.54S             | 6.58W            | 1.57          | -22.63             | 1550043.96               | 679773.31              |
| 2121.00            | 7.00           | 184.500            | 2118.77            | 33.10S             | 8.81W            | 2.01          | -33.23             | 1550041.73               | 679762.74              |
| 2213.00            | 6.90           | 175.900            | 2210.10            | 44.20S             | 8.85W            | 1.14          | -44.33             | 1550041.69               | 679751.64              |
| 2305.00            | 6.10           | 178.800            | 2301.51            | 54.60S             | 8.36W            | 0.94          | -54.72             | 1550042.18               | 679741.24              |
| 2398.00            | 5.70           | 175.600            | 2394.01            | 64.15S             | 7.90W            | 0.56          | -64.26             | 1550042.64               | 679731.70              |
| 2490.00            | 6.00           | 174.400            | 2485.53            | 73.49S<br>83.00S   | 7.08W            | 0.35          | -73.59<br>-83.08   | 1550043.46<br>1550044.43 | 679722.36<br>679712.85 |
| 2583.00<br>2678.00 | 5.80<br>5.50   | 174.000<br>175.800 | 2578.04<br>2672.58 | 92.31S             | 6.11W<br>5.28W   | 0.22<br>0.37  | -92.38             | 1550044.43               | 679703.53              |
| 2773.00            | 5.50           | 179.300            | 2767.14            | 101.40S            | 4.89W            | 0.35          | -101.47            | 1550045.65               | 679694.44              |
| 2867.00            | 5.40           | 186.600            | 2860.72            | 110.30S            | 5.34W            | 0.74          | -110.37            | 1550045.20               | 679685.54              |
| 2961.00            | 5.60           | 178.800            | 2954.29            | 119.28S            | 5.76W            | 0.82          | -119.36            | 1550044.79               | 679676.56              |
| 3054.00            | 4.90           | 182.300            | 3046.90            | 127.79S            | 5.82W            | 0.83          | -127.86            | 1550044.72               | 679668.06              |
| 3148.00            | 4.20           | 181.200            | 3140.60            | 135.24S            | 6.05W            | 0.75          | -135.32            | 1550044.49               | 679660.60              |
| 3243.00            | 2.90           | 187.100            | 3235.42            | 141.10S            | 6.42W            | 1.42          | -141.19            | 1550044.12               | 679654.74              |
| 3338.00            | 1.50           | 180.500            | 3330.34            | 144.73S            | 6.73W            | 1.50          | -144.82            | 1550043.81<br>1550043.92 | 679651.11<br>679649.32 |
| 3432.00<br>3528.00 | 0.70<br>0.40   | 168.000<br>121.700 | 3424.33<br>3520.32 | 146.52S<br>147.27S | 6.62W<br>6.22W   | 0.88<br>0.53  | -146.61<br>-147.35 | 1550043.92               | 679648.57              |
| 3591.00            | 1.00           | 5.800              | 3583.32            | 146.84S            | 5.97W            | 1.95          | -146.92            | 1550044.57               | 679649.00              |
| 3622.00            | 3.20           | 17.000             | 3614.30            | 145.74S            | 5.69W            | 7.19          | -145.82            | 1550044.85               | 679650.10              |
| 3654.00            | 5.60           | 8.800              | 3646.20            | 143.35S            | 5.19W            | 7.73          | -143.41            | 1550045.35               | 679652.50              |
| 3686.00            | 8.20           | 4.400              | 3677.96            | 139.53S            | 4.78W            | 8.29          | -139.59            | 1550045.76               | 679656.31              |
| 3718.00            | 10.30          | 2.000              | 3709.55            | 134.39S            | 4.50W            | 6.67          | -134.45            | 1550046.04               | 679661.45              |
| 3749.00            | 12.60          | 0.600              | 3739.93            | 128.24S            | 4.37W            | 7.47          | -128.29            | 1550046.17               | 679667.60              |
| 3781.00            | 15.20          | 0.900              | 3770.99            | 120.56S            | 4.27W            | 8.13          | -120.61            | 1550046.27               | 679675.29<br>679684.35 |
| 3813.00<br>3844.00 | 17.70<br>20.00 | 1.000<br>358.900   | 3801.68<br>3831.01 | 111.50S<br>101.48S | 4.12W<br>4.14W   | 7.81<br>7.73  | -111.55<br>-101.53 | 1550046.42<br>1550046.40 | 679694.36              |
| 3875.00            | 22.50          | 358.800            | 3859.90            | 90.25S             | 4.36W            | 8.07          | -90.31             | 1550046.18               | 679705.59              |
| 3907.00            | 24.50          | 359.900            | 3889.25            | 77.49S             | 4.50W            | 6.40          | -77.55             | 1550046.04               | 679718.35              |
| 3939.00            | 26.90          | 1.900              | 3918.08            | 63.62S             | 4.27W            | 7.97          | -63.68             | 1550046.27               | 679732.22              |
| 3970.00            | 28.30          | 2.200              | 3945.55            | 49.27S             | 3.76W            | 4.54          | -49.32             | 1550046.78               | 679746.58              |
| 4002.00            | 30.40          | 1.900              | 3973.44            | 33.59S             | 3.20W            | 6.58          | -33.64             | 1550047.34               | 679762.25              |
| 4033.00            | 32.80          | 1.200              | 3999.84            | 17.36S             | 2.76W            | 7.83          | -17.40             | 1550047.78               | 679778.48              |
| 4064.00            | 34.30          | 1.100              | 4025.68            | 0.23\$             | 2.42W<br>2.06W   | 4.84<br>7.50  | -0.27              | 1550048.12<br>1550048.48 | 679795.61<br>679814.19 |
| 4096.00<br>4127.00 | 36.70<br>39.10 | 1.100<br>1.000     | 4051.73<br>4076.19 | 18.35N<br>37.39N   | 1.72W            | 7.74          | 18.32<br>37.36     | 1550048.83               | 679833.23              |
| 4159.00            | 42.10          | 1.500              | 4100.48            | 58.20N             | 1.26W            | 9.43          | 58.18              | 1550049.28               | 679854.05              |
| 4190.00            | 45.10          | 2.500              | 4122.93            | 79.57N             | 0.51W            | 9.93          | 79.55              | 1550050.03               | 679875.41              |
| 4222.00            | 48.30          | 3.600              | 4144.87            | 102.82N            | 0.74E            | 10.31         | 102.82             | 1550051.28               | 679898.66              |
| 4253.00            | 51.40          | 3.100              | 4164.86            | 126.47N            | 2.12E            | 10.08         | 126.49             | 1550052.66               | 679922.31              |
| 4285.00            | 54.10          | 2.300              | 4184.23            | 151.91N            | 3.32E            | 8.67          | 151.94             | 1550053.86               | 679947.75              |
| 4316.00            | 56.20          | 2.300              | 4201.94            | 177.33N            | 4.34E            | 6.77          | 177.38             | 1550054.88               | 679973.17              |
| 4347.00<br>4379.00 | 59.60<br>62.70 | 1.900              | 4218.41<br>4233.85 | 203.57N<br>231.58N | 5.30E<br>6.13E   | 11.02<br>9.75 | 203.63<br>231.65   | 1550055.84<br>1550056.67 | 679999.41<br>680027.42 |
| 4411.00            | 65.80          | 1.500<br>1.800     | 4233.85            | 260.39N            | 6.96E            | 9.75          | 260.46             | 1550057.50               | 680056.23              |
| 4443.00            | 68.30          | 2.300              | 4260.23            | 289.83N            | 8.01E            | 7.94          | 289.92             | 1550057.50               | 680085.67              |
| 4474.00            | 70.30          | 2.400              | 4271.18            | 318.81N            | 9.20E            | 6.46          | 318.91             | 1550059.74               | 680114.65              |
| 4505.00            | 73.00          | 3.000              | 4280.94            | 348.19N            | 10.59E           | 8.90          | 348.32             | 1550061.13               | 680144.03              |
| 4537.00            | 75.80          | 3.500              | 4289.55            | 378.96N            | 12.34E           | 8.88          | 379.11             | 1550062.88               | 680174.80              |
| 4568.00            | 79.00          | 3.600              | 4296.31            | 409.15N            | 14.21E           | 10.33         | 409.32             | 1550064.75               | 680204.99              |
| 4600.00            | 81.10          | 2.900              | 4301.84            | 440.62N            | 16.00E           | 6.91          | 440.81             | 1550066.54               | 680236.46              |
| 4631.00            | 83.30          | 2.400              | 4306.05            | 471.30N            | 17.42E<br>18.75E | 7.27<br>8.13  | 471.51<br>503.36   | 1550067.96<br>1550069.29 | 680267.14<br>680298.96 |
| 4663.00<br>4694.00 | 85.90<br>87.60 | 2.400<br>3.200     | 4309.06<br>4310.81 | 503.13N<br>534.04N | 20.26E           | 6.06          | 534.29             | 1550069.29               | 680329.87              |
| 4726.00            | 88.00          | 3.600              | 4312.04            | 565.96N            | 22.16E           | 1.77          | 566.23             | 1550070.30               | 680361.79              |
| 4758.00            | 87.70          | 3.000              | 4313.24            | 597.88N            | 24.00E           | 2.10          | 598.18             | 1550074.54               | 680393.72              |
| 4789.00            | 87.80          | 3.000              | 4314.46            | 628.82N            | 25.62E           | 0.32          | 629.14             | 1550076.16               | 680424.65              |
| 4821.00            | 87.70          | 2.600              | 4315.72            | 660.75N            | 27.18E           | 1.29          | 661.09             | 1550077.72               | 680456.59              |
| 4853.00            | 87.80          | 2.100              | 4316.97            | 692.70N            | 28.49E           | 1.59          | 693.06             | 1550079.03               | 680488.54              |
| 4884.00            | 87.90          | 1.600              | 4318.14            | 723.66N            | 29.49E           | 1.64          | 724.03             | 1550080.03               | 680519.50              |
| 4916.00            | 89.20          | 1.300              | 4318.95            | 755.64N            | 30.30E           | 4.17          | 756.02             | 1550080.84               | 680551.48              |
| 4948.00<br>4979.00 | 90.10<br>91.80 | 0.800<br>1.200     | 4319.14<br>4318.63 | 787.64N<br>818.63N | 30.89E<br>31.43E | 3.22<br>5.63  | 788.02<br>819.01   | 1550081.43<br>1550081.97 | 680583.47<br>680614.46 |
| 5067.00            | 91.40          | 359.900            | 4316.03            | 906.59N            | 32.28E           | 1.55          | 906.97             | 1550081.97               | 680702.42              |
| 0007.00            | 31.40          | 000.000            | 4010.17            | 000.0014           | 02.200           | 1.00          | 555.01             |                          |                        |

Wellnath (Grid) Report

| vvenpam | (Gila) Ket |          |         |           |          |                       |                        |            |           |
|---------|------------|----------|---------|-----------|----------|-----------------------|------------------------|------------|-----------|
| MD[ft]  | Inc[deg]   | Azi[deg] | TVD[ft] | North[ft] | East[ft] | Dogleg<br>[deg/100ft] | Vertical<br>Section[ft | Easting    | Northing  |
| 5162.00 | 89.00      | 0.500    | 4315.84 | 1001.58N  | 32.61E   | 2.60                  | 1001.96                | 1550083.15 | 680797.41 |
| 5259.00 | 88.30      | 0.500    | 4318.12 | 1098.55N  | 33.45E   | 0.72                  | 1098.93                | 1550083.99 | 680894.38 |
| 5354.00 | 89.90      | 359.600  | 4319.62 | 1193.53N  | 33.54E   | 1.93                  | 1193.90                | 1550084.08 | 680989.36 |
| 5449.00 | 87.40      | 357.700  | 4321.85 | 1288.47N  | 31.30E   | 3.30                  | 1288.79                | 1550081.84 | 681084.29 |
| 5545.00 | 88.30      | 357.000  | 4325.46 | 1384.29N  | 26.86E   | 1.19                  | 1384.54                | 1550077.40 | 681180.12 |
| 5640.00 | 89.90      | 355.900  | 4326.95 | 1479.09N  | 20.98E   | 2.04                  | 1479.24                | 1550071.52 | 681274.92 |
| 5736.00 | 90.50      | 356.400  | 4326.61 | 1574.88N  | 14.54E   | 0.81                  | 1574.91                | 1550065.08 | 681370.70 |
| 5832.00 | 89.90      | 356.000  | 4326.28 | 1670.66N  | 8.17E    | 0.75                  | 1670.59                | 1550058.71 | 681466.49 |
| 5928.00 | 89.80      | 355.900  | 4326.53 | 1766.42N  | 1.39E    | 0.15                  | 1766.24                | 1550051.93 | 681562.25 |
| 6023.00 | 90.10      | 356.800  | 4326.61 | 1861.23N  | 4.65W    | 1.00                  | 1860.94                | 1550045.89 | 681657.05 |
| 6119.00 | 90.90      | 357.000  | 4325.77 | 1957.09N  | 9.85W    | 0.86                  | 1956.70                | 1550040.70 | 681752.91 |
| 6227.00 | 90.70      | 357.800  | 4324.27 | 2064.96N  | 14.74W   | 0.76                  | 2064.49                | 1550035.80 | 681860.78 |
| 6273.00 | 90.70      | 357.800  | 4323.70 | 2110.93N  | 16.51W   | ==>                   | 2110.42                | 1550034.03 | 681906.75 |