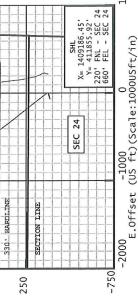

## WELL COMPLETION FORM WELL HISTORY - DESCRIPTION OF WELL & LEASE

| OPERATOR: License #                                                                                                                                                                                 | API No. 15                                                                                                                                                                                     |
|-----------------------------------------------------------------------------------------------------------------------------------------------------------------------------------------------------|------------------------------------------------------------------------------------------------------------------------------------------------------------------------------------------------|
| Name:                                                                                                                                                                                               | Spot Description:                                                                                                                                                                              |
| Address 1:                                                                                                                                                                                          | SecTwpS. R                                                                                                                                                                                     |
| Address 2:                                                                                                                                                                                          | Feet from                                                                                                                                                                                      |
| City: State: Zip:+                                                                                                                                                                                  | Feet from _ East / _ West Line of Section                                                                                                                                                      |
| Contact Person:                                                                                                                                                                                     | Footages Calculated from Nearest Outside Section Corner:                                                                                                                                       |
| Phone: ()                                                                                                                                                                                           | □NE □NW □SE □SW                                                                                                                                                                                |
| CONTRACTOR: License #                                                                                                                                                                               | GPS Location: Lat:, Long:                                                                                                                                                                      |
| Name:                                                                                                                                                                                               | (e.g. xx.xxxxxx) (e.gxxx.xxxxxxx)                                                                                                                                                              |
| Wellsite Geologist:                                                                                                                                                                                 | Datum: NAD27 NAD83 WGS84                                                                                                                                                                       |
| Purchaser:                                                                                                                                                                                          | County:                                                                                                                                                                                        |
| Designate Type of Completion:                                                                                                                                                                       | Lease Name: Well #:                                                                                                                                                                            |
| ☐ New Well ☐ Re-Entry ☐ Workover                                                                                                                                                                    | Field Name:                                                                                                                                                                                    |
| □ Oil □ WSW □ SHOW   □ Gas □ D&A □ ENHR □ SIGW   □ OG □ GSW □ Temp. Abd.   □ CM (Coal Bed Methane) □ Cathodic □ Other (Core, Expl., etc.):    If Workover/Re-entry: Old Well Info as follows:       | Producing Formation: Kelly Bushing: Total Vertical Depth: Plug Back Total Depth: Feet Multiple Stage Cementing Collar Used? Yes No  If yes, show depth set: Feet                               |
| Operator:                                                                                                                                                                                           | If Alternate II completion, cement circulated from:                                                                                                                                            |
| Well Name:                                                                                                                                                                                          | feet depth to:w/sx cmt.                                                                                                                                                                        |
| Original Comp. Date: Original Total Depth:  Deepening Re-perf. Conv. to ENHR Conv. to SWD  Plug Back Conv. to GSW Conv. to Producer  Commingled Permit #:  Dual Completion Permit #:  SWD Permit #: | Drilling Fluid Management Plan (Data must be collected from the Reserve Pit)  Chloride content: ppm Fluid volume: bbls  Dewatering method used:  Location of fluid disposal if hauled offsite: |
| ☐ ENHR         Permit #:           ☐ GSW         Permit #:                                                                                                                                          | Operator Name:                                                                                                                                                                                 |
| GSW Permit #:                                                                                                                                                                                       | Lease Name: License #:                                                                                                                                                                         |
| Spud Date or Date Reached TD Completion Date or Recompletion Date Recompletion Date                                                                                                                 | Quarter         Sec.         Twp.         S. R.         East         West           County:         Permit #:                                                                                  |