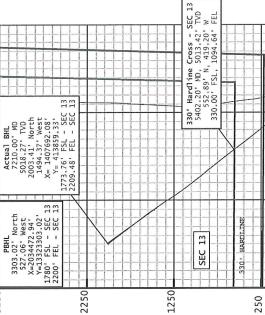

## WELL COMPLETION FORM WELL HISTORY - DESCRIPTION OF WELL & LEASE

| OPERATOR: License #                                                                                                                                                                                 | API No. 15                                                                                                                                                                                     |
|-----------------------------------------------------------------------------------------------------------------------------------------------------------------------------------------------------|------------------------------------------------------------------------------------------------------------------------------------------------------------------------------------------------|
| Name:                                                                                                                                                                                               | Spot Description:                                                                                                                                                                              |
| Address 1:                                                                                                                                                                                          | SecTwpS. R                                                                                                                                                                                     |
| Address 2:                                                                                                                                                                                          | Feet from                                                                                                                                                                                      |
| City: State: Zip:+                                                                                                                                                                                  | Feet from _ East / _ West Line of Section                                                                                                                                                      |
| Contact Person:                                                                                                                                                                                     | Footages Calculated from Nearest Outside Section Corner:                                                                                                                                       |
| Phone: ()                                                                                                                                                                                           | □NE □NW □SE □SW                                                                                                                                                                                |
| CONTRACTOR: License #                                                                                                                                                                               | GPS Location: Lat:, Long:                                                                                                                                                                      |
| Name:                                                                                                                                                                                               | (e.g. xx.xxxxxx) (e.gxxx.xxxxxxx)                                                                                                                                                              |
| Wellsite Geologist:                                                                                                                                                                                 | Datum: NAD27 NAD83 WGS84                                                                                                                                                                       |
| Purchaser:                                                                                                                                                                                          | County:                                                                                                                                                                                        |
| Designate Type of Completion:                                                                                                                                                                       | Lease Name: Well #:                                                                                                                                                                            |
| ☐ New Well ☐ Re-Entry ☐ Workover                                                                                                                                                                    | Field Name:                                                                                                                                                                                    |
| □ Oil □ WSW □ SHOW   □ Gas □ D&A □ ENHR □ SIGW   □ OG □ GSW □ Temp. Abd.   □ CM (Coal Bed Methane) □ Cathodic □ Other (Core, Expl., etc.):    If Workover/Re-entry: Old Well Info as follows:       | Producing Formation: Kelly Bushing: Total Vertical Depth: Plug Back Total Depth: Feet Multiple Stage Cementing Collar Used? Yes No  If yes, show depth set: Feet                               |
| Operator:                                                                                                                                                                                           | If Alternate II completion, cement circulated from:                                                                                                                                            |
| Well Name:                                                                                                                                                                                          | feet depth to:w/sx cmt.                                                                                                                                                                        |
| Original Comp. Date: Original Total Depth:  Deepening Re-perf. Conv. to ENHR Conv. to SWD  Plug Back Conv. to GSW Conv. to Producer  Commingled Permit #:  Dual Completion Permit #:  SWD Permit #: | Drilling Fluid Management Plan (Data must be collected from the Reserve Pit)  Chloride content: ppm Fluid volume: bbls  Dewatering method used:  Location of fluid disposal if hauled offsite: |
| ☐ ENHR         Permit #:           ☐ GSW         Permit #:                                                                                                                                          | Operator Name:                                                                                                                                                                                 |
| GSW Permit #:                                                                                                                                                                                       | Lease Name: License #:                                                                                                                                                                         |
| Spud Date or Date Reached TD Completion Date or Recompletion Date Recompletion Date                                                                                                                 | Quarter         Sec.         Twp.         S. R.         East         West           County:         Permit #:                                                                                  |