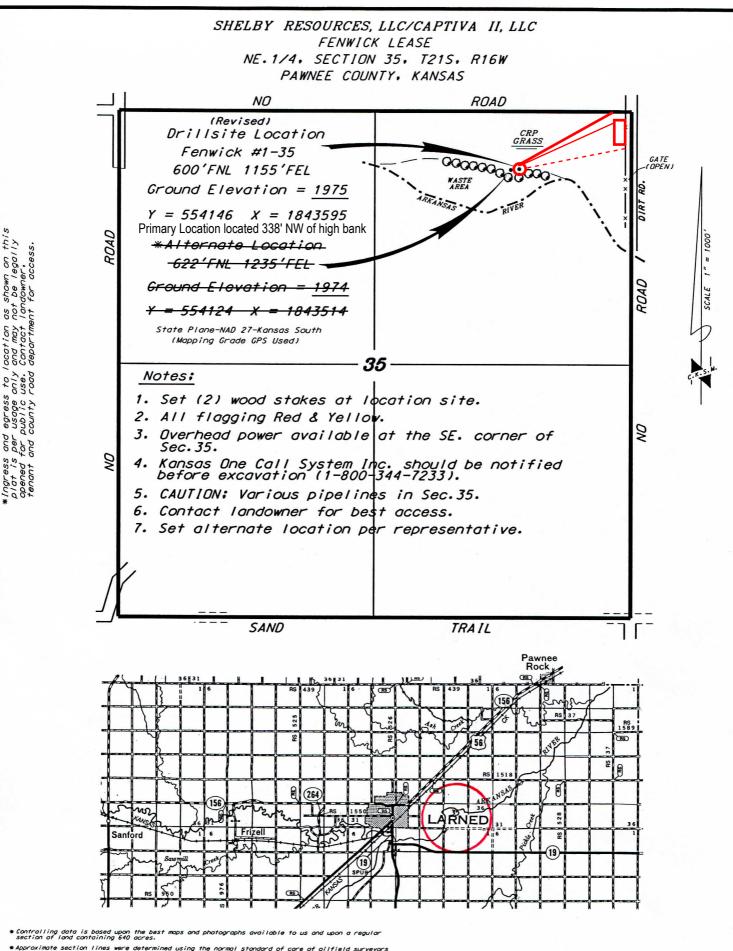

Approximate section lines were determined using the normal standard of care of oilfield surveyors practicing in the state of Kansas. The section corners, which establish the precise section lines, were not necessarily located, and the exact location of the drillsite location in the section is not guaranteed. Therefore, the operator securing this service and accepting this plat and all other parties relying threen agree to hold Central Kansas Diffield Services, Inc., its officers and employees harmless from all lasses, costs and expenses and said entities released from any liability from incidental or consequential damages

December 17, 2013

CENTRAL KANSAS OILFIELD SERVICES, INC. (620)792-1977