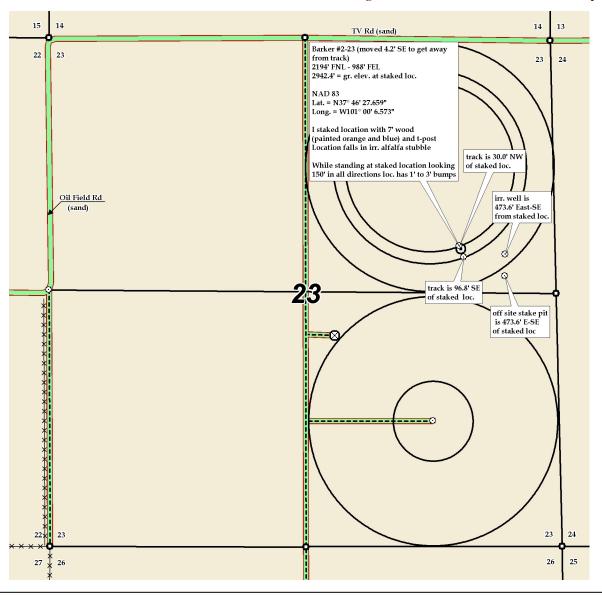

COUNTY

OPERATOR

232634L

23 26s 34w Sec. Twp. Rng. **Barker #2-23** 

LEASE NAME

2194' FNL - 988' FEL

LOCATION SPOT

This drawing does not constitute a monumented survey or a land survey plat.

This drawing is for construction purposes only.

GR. ELEVATION: 2942.4°

**Directions** From the South side of Garden City Ks. at the intersection of Main St/Fulton St/Hwy 83 bypass – Now go 2.8 mile South & SE on Main St/Hwy 83 bypass – Now go 10.5 mile South on Hwy 83 – Now go 7 miles West on TV Rd to the NE corner of 23-26s-34w – Now go 0.5 mile West on TV Rd to ingress South into – Now go 0.4 mile South on trail – Now approx. 350' East through grass – Now go approx. 1270' East through irr. alfalfa stubble, into staked location.

Final ingress must be verified with land owner or Operator.