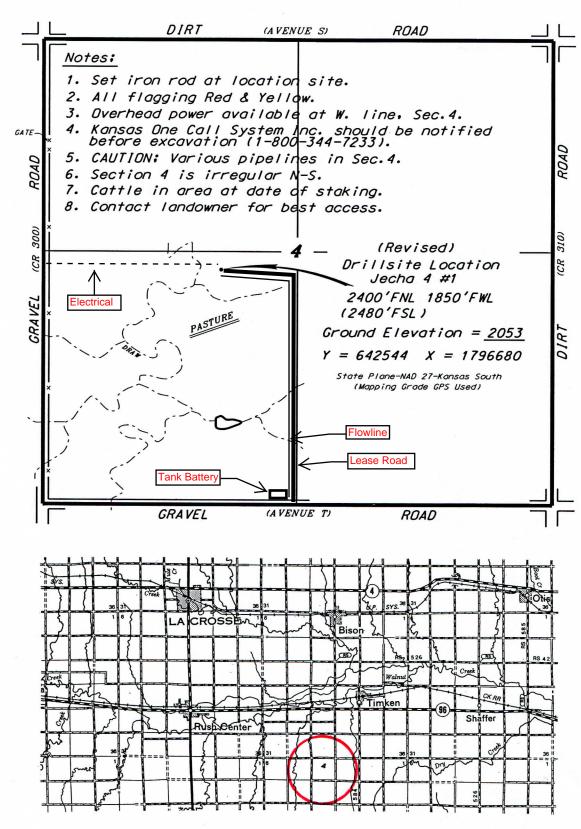

## O'BRIEN RESOURCES, LLC JECHA LEASE W. 1/2, SECTION 4, T195, R17W RUSH COUNTY, KANSAS

Controlling data is based upon the best maps and photographs available to us and upon a regular section of land containing 640 acres.

February 14, 2014

<sup>\*</sup>Approximate section lines were determined using the normal standard of care of oilfield surveyors procticing in the state of Kansas. The section corners, which establish the precise section lines, were not necessarily located, and the exact location of the drillsite location in the section is not guaranteed. Therefore, the operator securing this service and accepting this plat and all other parties relying therena agree to hold Central Kansas Bilfield Services. Inc. its officers and employees harmless from all lasses, costs and expenses and said entities released from any liability from incidental or consequential damages.