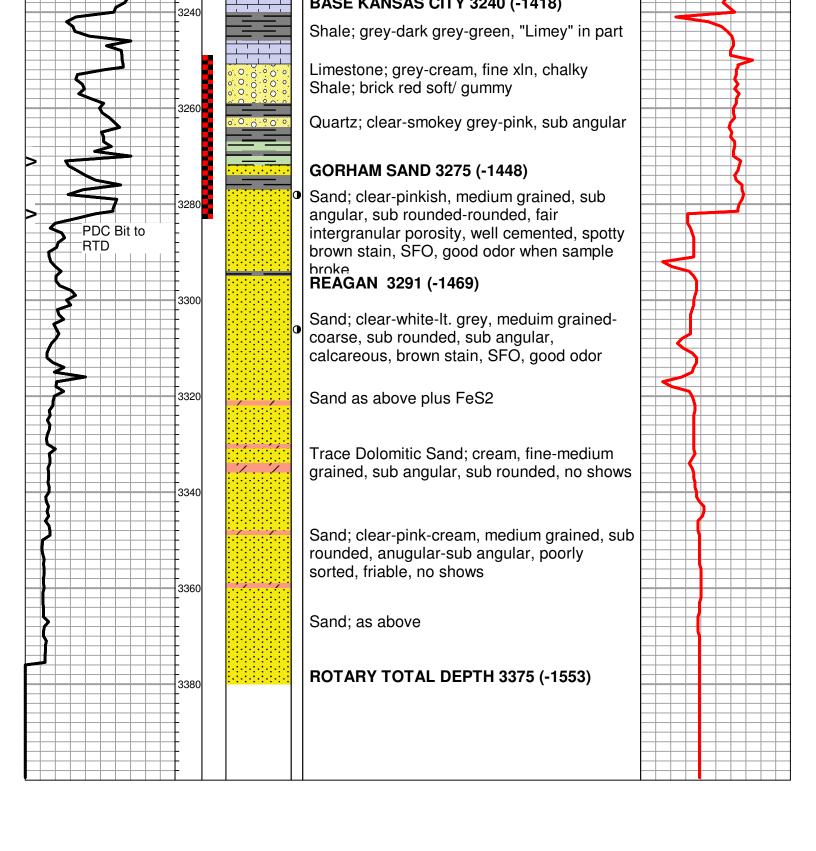

#### **NOTES**

On the basis of the poor results on the drill stem test and after reviewing the electric logs, it was recommended by all parties involved, to plug and abandond the Beran #1-10 at the rotary total depth 3375' (-1553).

## RAMA Operating Co., Inc. well comparison sheet

DRILLING WELL

COMPARISON WELL

COMPARISON WELL

|             | Beran 1-10 |         |      | LHG #2  |      |         | LHG #3  |        |      |         |        |        |
|-------------|------------|---------|------|---------|------|---------|---------|--------|------|---------|--------|--------|
|             |            |         |      |         |      |         |         |        |      |         |        |        |
|             |            |         |      |         |      |         | Struct  | ural   |      |         | Struct | cural  |
|             | 1822       | KB      |      |         | 1812 | RB      | Relatio | onship | 1821 | KB      | Relati | onship |
| Formation   | Sample     | Sub-Sea | Log  | Sub-Sea | Log  | Sub-Sea | Sample  | Log    | Log  | Sub-Sea | Sample | Log    |
| Anyhidrite  | 727        | 1095    |      |         | 720  | 1092    | -3      |        | 728  | 1093    | -2     |        |
| Heebner     | 2876       | -1054   | 2873 | -1051   | 2866 | -1054   | 0       | 3      | 2882 | -1061   | 7      | 10     |
| Toronto     | 2893       | -1071   | 2888 | -1066   | 2882 | -1070   | -1      | 4      | 2898 | -1077   | 6      | 11     |
| Douglas     | 2909       | -1087   | 2906 | -1084   | 2891 | -1079   | -8      | -5     | 2915 | -1094   | 7      | 10     |
| Brown Lime  | 2967       | -1145   | 2964 | -1142   | 2958 | -1146   | 1       | 4      | 2976 | -1155   | 10     | 13     |
| Lansing     | 2979       | -1157   | 2974 | -1152   | 2968 | -1156   | -1      | 4      | 2988 | -1167   | 10     | 15     |
| Base KC     | 3240       | -1418   | 3236 | -1414   | 3229 | -1417   | -1      | 3      | 3240 | -1419   | 1      | 5      |
| Gorham SS   | 3275       | -1453   | 3272 | -1450   | 3265 | -1453   | 0       | 3      |      |         |        |        |
| Arbuckle    |            |         |      |         |      |         | 0.00    |        | 3258 | -1437   | 50     |        |
| Reagan      | 3297       | -1475   | 3291 | -1469   | 3281 |         |         |        |      |         | 5 99   |        |
| Total Depth | 3375       | -1553   | 3374 | -1552   | 3310 | -1498   |         |        | 3343 | -1522   |        |        |