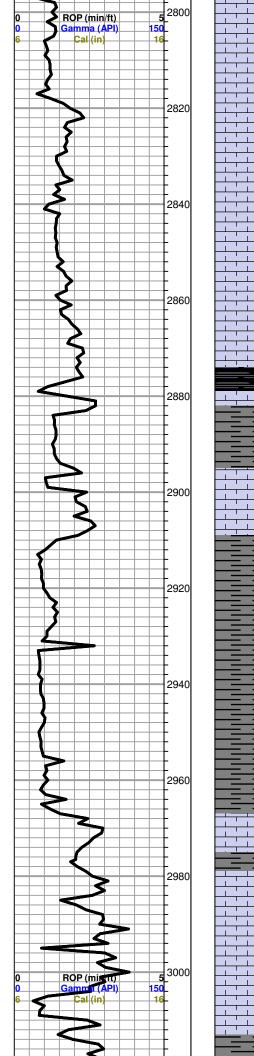

#### **NOTES**

On the basis of the poor results on the drill stem test and after reviewing the electric logs, it was recommended by all parties involved, to plug and abandond the Beran #1-10 at the rotary total depth 3375' (-1553).

## RAMA Operating Co., Inc. well comparison sheet

DRILLING WELL

COMPARISON WELL

COMPARISON WELL

|             | Beran 1-10 |         |      | LHG #2  |      |         | LHG #3  |        |      |         |        |        |
|-------------|------------|---------|------|---------|------|---------|---------|--------|------|---------|--------|--------|
|             |            |         |      |         |      |         |         |        |      |         |        |        |
|             |            |         |      |         |      |         | Struct  | ural   |      |         | Struct | cural  |
|             | 1822       | KB      |      |         | 1812 | RB      | Relatio | onship | 1821 | KB      | Relati | onship |
| Formation   | Sample     | Sub-Sea | Log  | Sub-Sea | Log  | Sub-Sea | Sample  | Log    | Log  | Sub-Sea | Sample | Log    |
| Anyhidrite  | 727        | 1095    |      |         | 720  | 1092    | -3      |        | 728  | 1093    | -2     |        |
| Heebner     | 2876       | -1054   | 2873 | -1051   | 2866 | -1054   | 0       | 3      | 2882 | -1061   | 7      | 10     |
| Toronto     | 2893       | -1071   | 2888 | -1066   | 2882 | -1070   | -1      | 4      | 2898 | -1077   | 6      | 11     |
| Douglas     | 2909       | -1087   | 2906 | -1084   | 2891 | -1079   | -8      | -5     | 2915 | -1094   | 7      | 10     |
| Brown Lime  | 2967       | -1145   | 2964 | -1142   | 2958 | -1146   | 1       | 4      | 2976 | -1155   | 10     | 13     |
| Lansing     | 2979       | -1157   | 2974 | -1152   | 2968 | -1156   | -1      | 4      | 2988 | -1167   | 10     | 15     |
| Base KC     | 3240       | -1418   | 3236 | -1414   | 3229 | -1417   | -1      | 3      | 3240 | -1419   | 1      | 5      |
| Gorham SS   | 3275       | -1453   | 3272 | -1450   | 3265 | -1453   | 0       | 3      |      |         |        |        |
| Arbuckle    |            |         |      |         |      |         | 0.00    |        | 3258 | -1437   | 50     |        |
| Reagan      | 3297       | -1475   | 3291 | -1469   | 3281 |         |         |        |      |         | 5 99   |        |
| Total Depth | 3375       | -1553   | 3374 | -1552   | 3310 | -1498   |         |        | 3343 | -1522   |        |        |