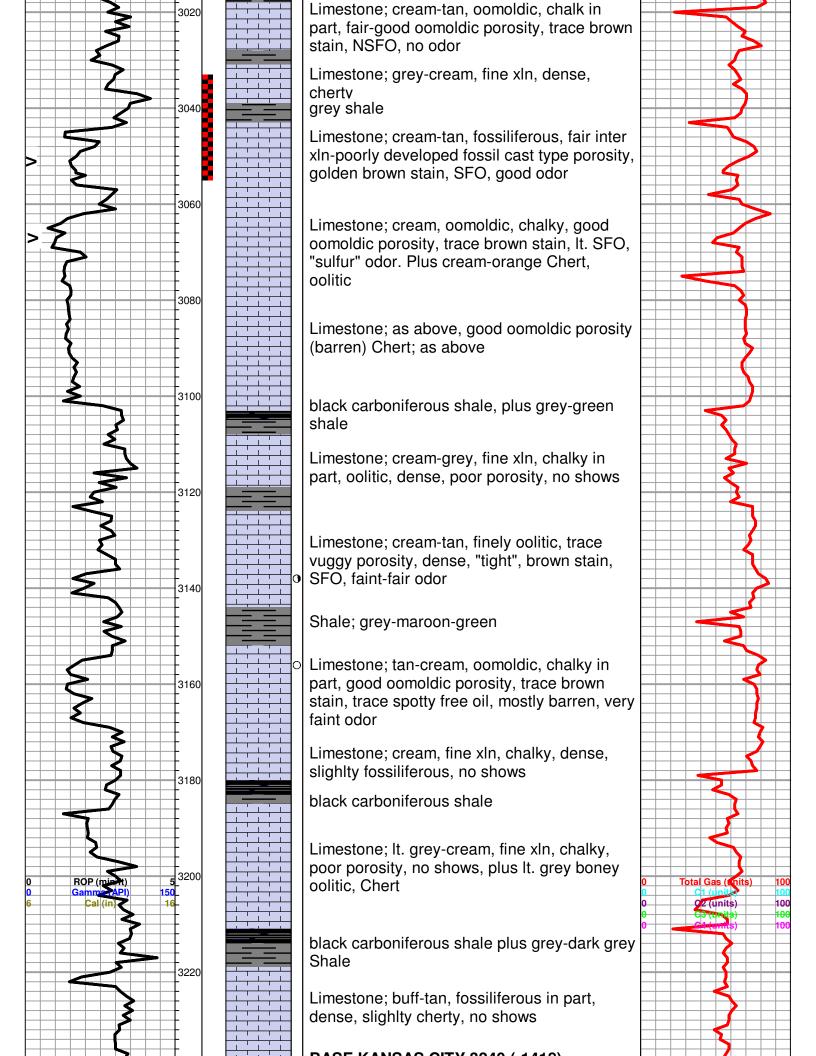

#### **NOTES**

On the basis of the poor results on the drill stem test and after reviewing the electric logs, it was recommended by all parties involved, to plug and abandond the Beran #1-10 at the rotary total depth 3375' (-1553).

## RAMA Operating Co., Inc. well comparison sheet

DRILLING WELL

COMPARISON WELL

COMPARISON WELL

|             | Beran 1-10 |         |      | LHG #2  |      |         | LHG #3  |        |      |         |        |        |
|-------------|------------|---------|------|---------|------|---------|---------|--------|------|---------|--------|--------|
|             |            |         |      |         |      |         |         |        |      |         |        |        |
|             |            |         |      |         |      |         | Struct  | ural   |      |         | Struct | cural  |
|             | 1822       | KB      |      |         | 1812 | RB      | Relatio | onship | 1821 | KB      | Relati | onship |
| Formation   | Sample     | Sub-Sea | Log  | Sub-Sea | Log  | Sub-Sea | Sample  | Log    | Log  | Sub-Sea | Sample | Log    |
| Anyhidrite  | 727        | 1095    |      |         | 720  | 1092    | -3      |        | 728  | 1093    | -2     |        |
| Heebner     | 2876       | -1054   | 2873 | -1051   | 2866 | -1054   | 0       | 3      | 2882 | -1061   | 7      | 10     |
| Toronto     | 2893       | -1071   | 2888 | -1066   | 2882 | -1070   | -1      | 4      | 2898 | -1077   | 6      | 11     |
| Douglas     | 2909       | -1087   | 2906 | -1084   | 2891 | -1079   | -8      | -5     | 2915 | -1094   | 7      | 10     |
| Brown Lime  | 2967       | -1145   | 2964 | -1142   | 2958 | -1146   | 1       | 4      | 2976 | -1155   | 10     | 13     |
| Lansing     | 2979       | -1157   | 2974 | -1152   | 2968 | -1156   | -1      | 4      | 2988 | -1167   | 10     | 15     |
| Base KC     | 3240       | -1418   | 3236 | -1414   | 3229 | -1417   | -1      | 3      | 3240 | -1419   | 1      | 5      |
| Gorham SS   | 3275       | -1453   | 3272 | -1450   | 3265 | -1453   | 0       | 3      |      |         |        |        |
| Arbuckle    |            |         |      |         |      |         | 0.00    |        | 3258 | -1437   | 50     |        |
| Reagan      | 3297       | -1475   | 3291 | -1469   | 3281 |         |         |        |      |         | 5 99   |        |
| Total Depth | 3375       | -1553   | 3374 | -1552   | 3310 | -1498   |         |        | 3343 | -1522   |        |        |