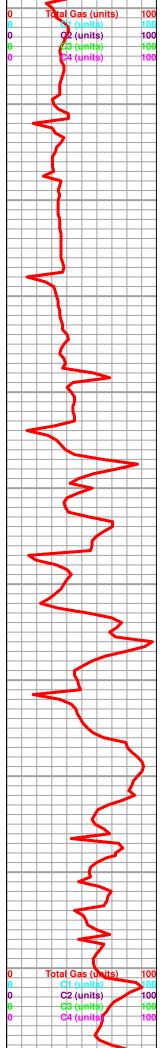

#### **NOTES**

On the basis of the poor results on the drill stem test and after reviewing the electric logs, it was recommended by all parties involved, to plug and abandond the Beran #1-10 at the rotary total depth 3375' (-1553).

## RAMA Operating Co., Inc. well comparison sheet

DRILLING WELL

COMPARISON WELL

COMPARISON WELL

|             | Beran 1-10 |         |      | LHG #2  |      |         | LHG #3  |        |      |         |        |        |
|-------------|------------|---------|------|---------|------|---------|---------|--------|------|---------|--------|--------|
|             |            |         |      |         |      |         |         |        |      |         |        |        |
|             |            |         |      |         |      |         | Struct  | ural   |      |         | Struct | cural  |
|             | 1822       | KB      |      |         | 1812 | RB      | Relatio | onship | 1821 | KB      | Relati | onship |
| Formation   | Sample     | Sub-Sea | Log  | Sub-Sea | Log  | Sub-Sea | Sample  | Log    | Log  | Sub-Sea | Sample | Log    |
| Anyhidrite  | 727        | 1095    |      |         | 720  | 1092    | -3      |        | 728  | 1093    | -2     |        |
| Heebner     | 2876       | -1054   | 2873 | -1051   | 2866 | -1054   | 0       | 3      | 2882 | -1061   | 7      | 10     |
| Toronto     | 2893       | -1071   | 2888 | -1066   | 2882 | -1070   | -1      | 4      | 2898 | -1077   | 6      | 11     |
| Douglas     | 2909       | -1087   | 2906 | -1084   | 2891 | -1079   | -8      | -5     | 2915 | -1094   | 7      | 10     |
| Brown Lime  | 2967       | -1145   | 2964 | -1142   | 2958 | -1146   | 1       | 4      | 2976 | -1155   | 10     | 13     |
| Lansing     | 2979       | -1157   | 2974 | -1152   | 2968 | -1156   | -1      | 4      | 2988 | -1167   | 10     | 15     |
| Base KC     | 3240       | -1418   | 3236 | -1414   | 3229 | -1417   | -1      | 3      | 3240 | -1419   | 1      | 5      |
| Gorham SS   | 3275       | -1453   | 3272 | -1450   | 3265 | -1453   | 0       | 3      |      |         |        |        |
| Arbuckle    |            |         |      |         |      |         | 0.00    |        | 3258 | -1437   | 50     |        |
| Reagan      | 3297       | -1475   | 3291 | -1469   | 3281 |         |         |        |      |         | 5 99   |        |
| Total Depth | 3375       | -1553   | 3374 | -1552   | 3310 | -1498   |         |        | 3343 | -1522   |        |        |