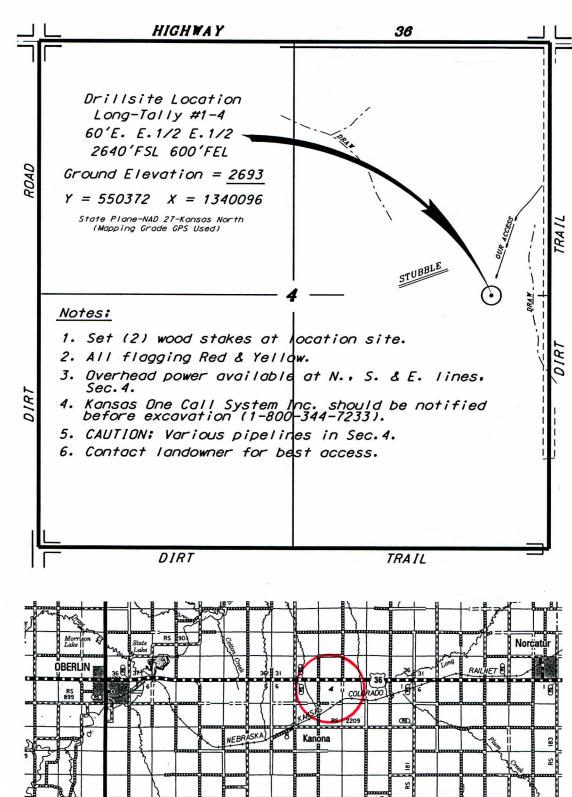

RAMPIKE RESOURCES, LTD

LONG-TALLY LEASE
E.1/2, SECTION 4, T3S, R27W
DECATUR COUNTY, KANSAS

<sup>\*</sup> Controlling data is based upon the best maps and photographs available to us and upon a regular section of land containing 640 acres.

Elevations derived from National Geodetic Vertical Datum

February 6, 2014

<sup>\*</sup>Approximate section lines were determined using the normal standard of care of oilfield surveyors practicing in the state of Kansas. The section carners, which establish the precise section lines, were not necessarily located, and the exact location of the drillsite location in the section is not guaranteed. Therefore, the operator securing this service and accepting this plat and all other parties relying thereon agree to hold Central Kansas Dilfield Services. Inc., its officers and employees harmless from all losses, costs and expenses and said entities released from any liability from inclidental or consequential damages.