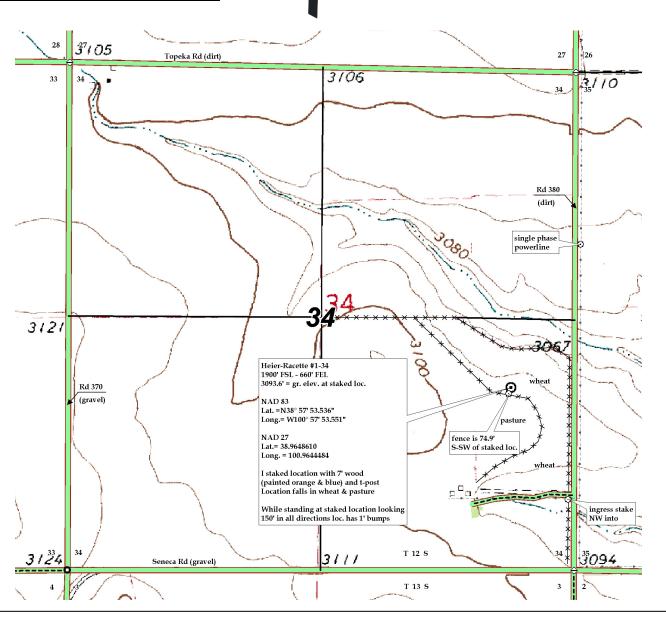

LOCATION SPOT

GR. ELEVATION: 3093.6°

**Directions:** From the South side of Oakley Ks at the intersection of Hwy 83 & Hwy 40 – Now go 11 miles South on Hwy 83 – Now go 6 miles West on Seneca Rd to the SE corner of section 34-12s-33w – Now go 0.1 mile North on Rd 380 to ingress stake NW into – Now go approx. 1370' N-NW through wheat into staked location.

Final ingress must be verified by land owner or Operator.

Logan County, KS

OPERATOR

321233L

34 12s 33w Sec. Twp. Rng. Heier-Racette #1-34

LEASE NAME

1900' FSL - 660' FEL

LOCATION SPOT

COUNTY

SCALE: 1" = 1000'

GR. ELEVATION: 3093.6°

**Directions:** From the South side of Oakley Ks at the intersection of Hwy 83 & Hwy 40 – Now go 11 miles South on Hwy 83 – Now go 6 miles West on Seneca Rd to the SE corner of section 34-12s-33w – Now go 0.1 mile North on Rd 380 to ingress stake NW into – Now go approx. 1370' N-NW through wheat into staked location.

Final ingress must be verified by land owner or Operator.