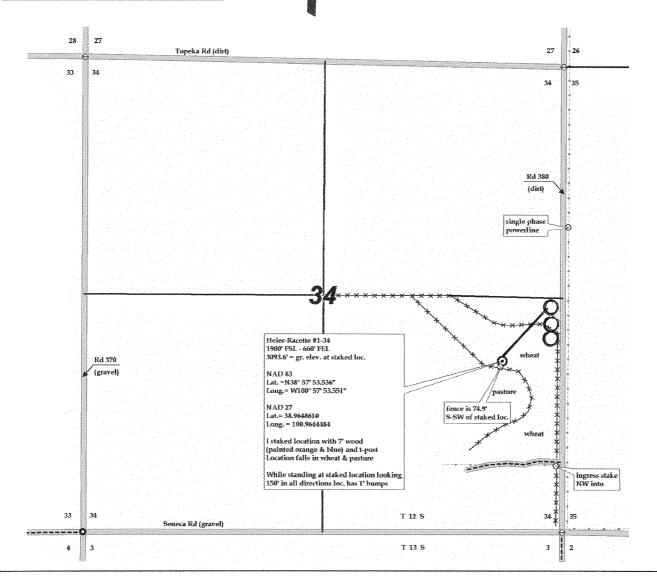

LOCATION SPOT

GR. ELEVATION: 3093.6°

**Directions:** From the South side of Oakley Ks at the intersection of Hwy 83 & Hwy 40 – Now go 11 miles South on Hwy 83 – Now go 6 miles West on Seneca Rd to the SE corner of section 34-12s-33w – Now go 0.1 mile North on Rd 380 to ingress stake NW into – Now go approx. 1370' N-NW through wheat into staked location.

Final ingress must be verified by land owner or Operator.

Logan County, KS

GR. ELEVATION: 3093.6°

**Directions:** From the South side of Oakley Ks at the intersection of Hwy 83 & Hwy 40 – Now go 11 miles South on Hwy 83 – Now go 6 miles West on Seneca Rd to the SE corner of section 34-12s-33w – Now go 0.1 mile North on Rd 380 to ingress stake NW into – Now go approx. 1370' N-NW through wheat into staked location.

Final ingress must be verified by land owner or Operator.