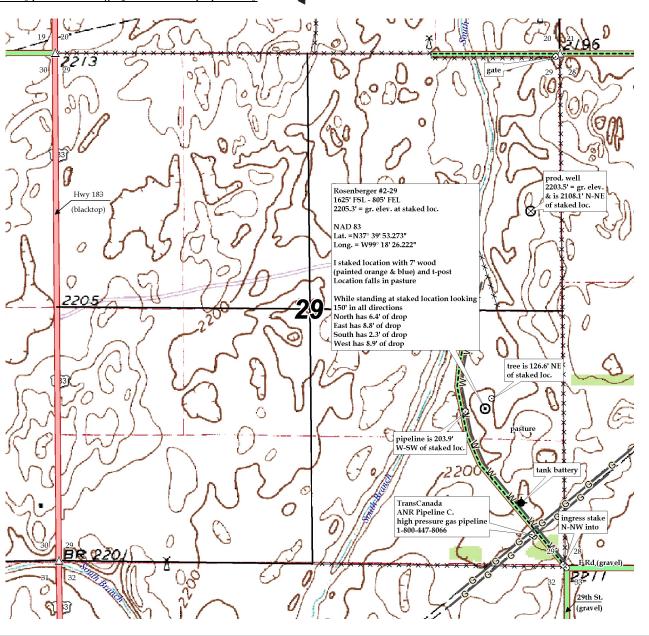

This drawing does not constitute a monumented survey or a land survey plat This drawing is for construction purposes only

**Directions**: From the approx 1 ½ mile West of Greensburg Ks. at the intersection of Hwy 183 and Hwy 54 – Now go 2.8 mile North on Hwy 183 – Now go 1 mile East on G St – Now go 1 mile North on 29<sup>th</sup> St to the SE corner of section 29-27s-18w & ingress stake N-NW into – Now go 0.4 mile N-NW on trail – Now go approx. 210' NE through pasture, into staked location.

Final ingress must be verified with land owner or operator.