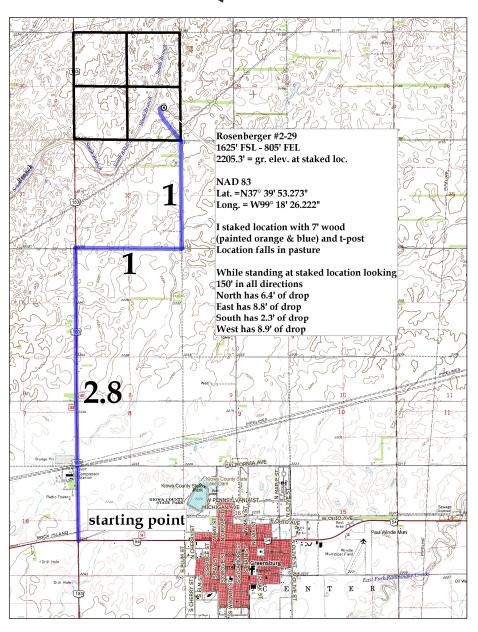

Rosenberger #2-29 Herman L. Loeb, LLC OPERATOR LEASE NAME

1625' FSL - 805' FEL Kiowa Co, KS 29 **27s** <u>18w</u> LOCATION SPOT COUNTY Twp.

N/A SCALE: \_ Feb. 19<sup>th</sup>, 2014 DATE STAKED: Kent C. MEASURED BY: DRAWN BY: Luke R. AUTHORIZED BY: <u>Jesse M.</u>

This drawing does not constitute a monumented survey or a land survey plat This drawing is for construction purposes only **Directions**: From the approx 1 ½ mile West of Greensburg Ks. at the intersection of Hwy 183 and Hwy 54 - Now go 2.8 mile North on Hwy 183 - Now go 1 mile East on G St - Now go 1 mile North on 29<sup>th</sup> St to the SE corner of section 29-27s-18w & ingress stake N-NW into - Now go 0.4 mile N-NW on trail - Now go approx. 210' NE through pasture, into staked location.

Final ingress must be verified with land owner or operator.