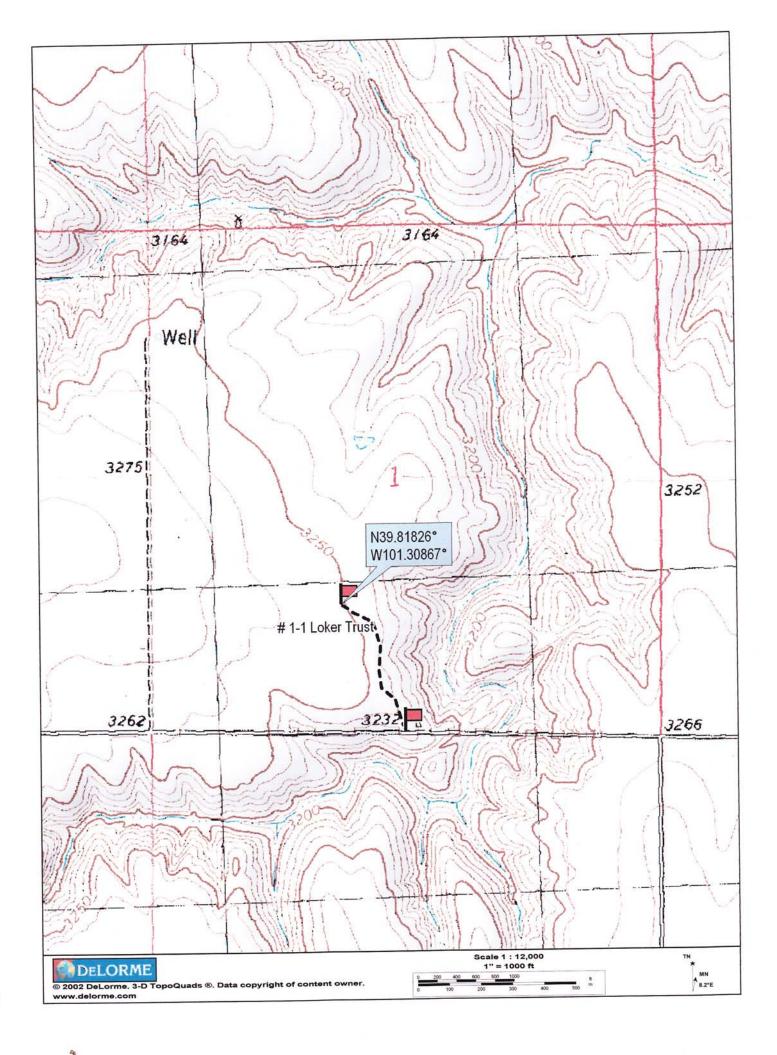

| R                                                                                                | Fall & Asso<br>Stake and Elevatio<br>719 W. 5* Sto<br>P.O. Rex 40<br>Cencerdia, KS.<br>1-800-536-2 | n Service<br>Teol<br>14<br>66901                                                                            | 41 |
|--------------------------------------------------------------------------------------------------|----------------------------------------------------------------------------------------------------|-------------------------------------------------------------------------------------------------------------|----|
| MURFIN DRILLING<br>Operator                                                                      | - 1-1<br>Number                                                                                    | Loker Trust<br>Farm Name                                                                                    |    |
| Rawlins-KS<br>County-State<br>Murfin Drilling<br>250 N. Water<br>Suite 300<br>Wichita, KS. 67202 | 1 3s 36w<br>S T R                                                                                  | 1320'FSL 1980'FWL<br>Location<br>Elevation 3249 GR.<br>Ordered By: Shauna                                   |    |
| N                                                                                                |                                                                                                    | -                                                                                                           |    |
|                                                                                                  |                                                                                                    |                                                                                                             |    |
|                                                                                                  | slope                                                                                              | Iron rod & 4' wood stake on slight<br>bean stubble 30'SE of nearest CP<br>I track. Ingress from S/4 corner. |    |