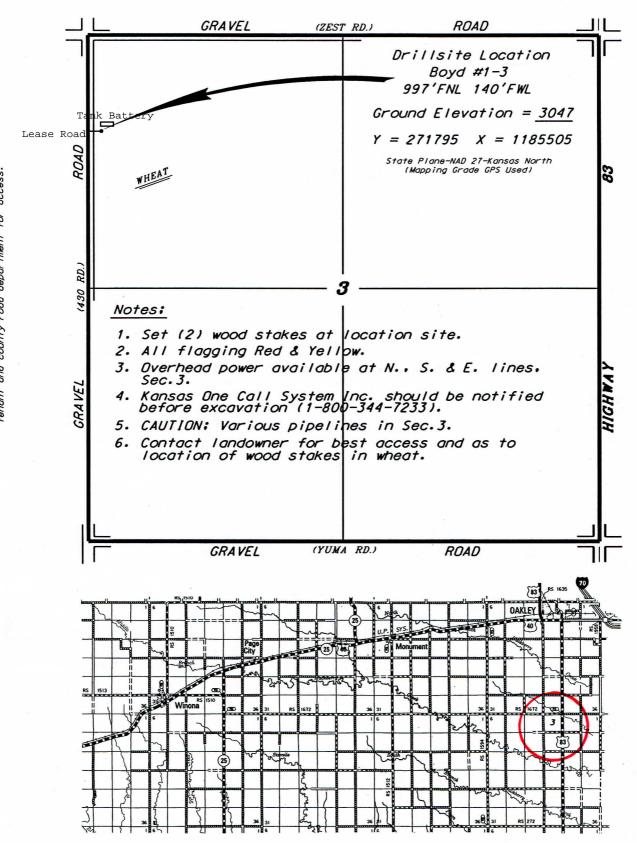

## NEW GULF OPERATING, LLC. BOYD LEASE NW. 1/4. SECTION 3. T12S. R32W LOGAN COUNTY. KANSAS

Controlling data is based upon the best maps and photographs available to us and upon a regular section of land containing 640 acres.

February 25, 2014

<sup>\*</sup>Approximate section lines were determined using the normal standard of care of oilfield surveyors practicing in the state of Kansas. The section corners, which establish the precise section lines, were not necessarily located, and the exact location of the drillsite location in the section is not guaranteed. Therefore, the operator securing this service and accepting this plat and all other parties relying thereno agree to hold Central Kansas Bilfield Services. Inc. its officers and employees harmless from all lasses, costs and expenses and said entities released from any liability from incidental or consequential damages