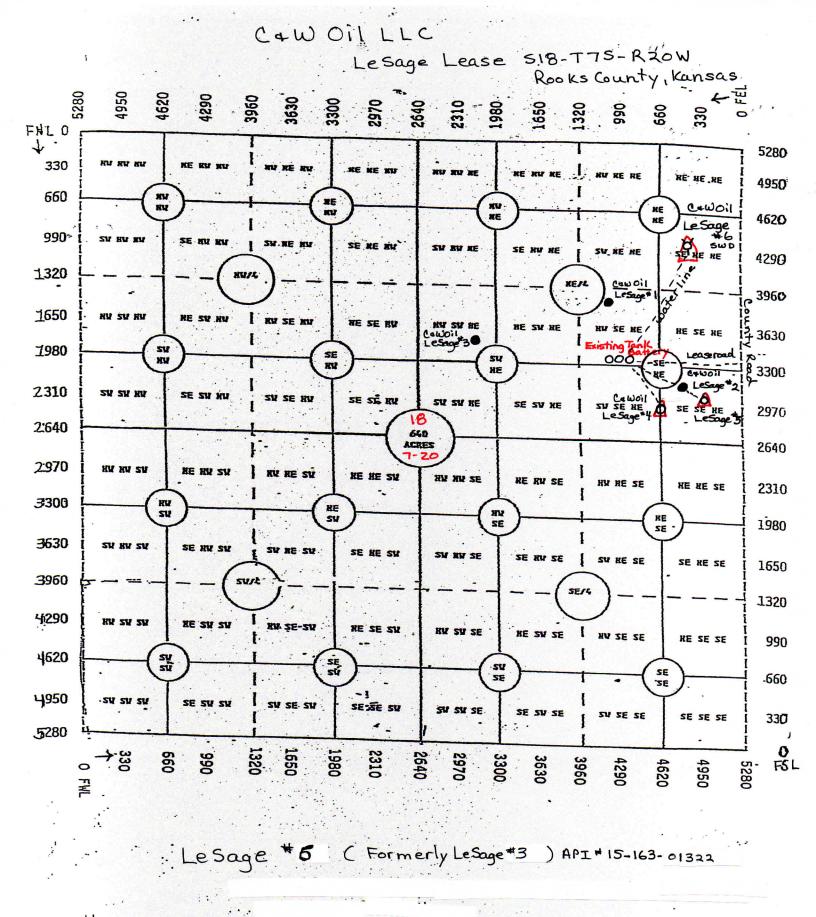

| Lease Name: LeSage                                                                                                                        | • |
|-------------------------------------------------------------------------------------------------------------------------------------------|---|
| Well Number: #3 Sene ne                                                                                                                   |   |
|                                                                                                                                           |   |
| Feet from ] North / South Section Line . D                                                                                                | 2 |
| 4290 Feet from North / South Section Line D   330 reet from East / West Section Line                                                      | _ |
| Sec. <u>18</u> Twp. <u>7</u> S. R. <u>20</u> 🗌 East 🗹 West 🖉                                                                              |   |
| County: Rooks County, Kansas                                                                                                              |   |
| Date Well Completed: February 5, 2009 11 2400                                                                                             |   |
| Sec. <u>18</u> Twp. <u>7</u> S. R. <u>20</u> East West<br>County: Rooks County, Kansas<br>Date Well Completed: February 5, 2009 11 2260 F |   |
| Plugging Completed: February 5, 2009                                                                                                      |   |
|                                                                                                                                           |   |