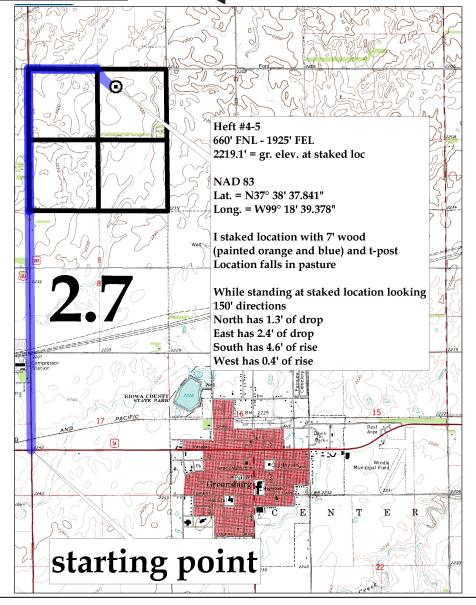

COUNTY

OPERATOR

002718

**28s** 18w Sec. Twp.

Heft #4-5 LEASE NAME 660' FNL - 1925' FEL

LOCATION SPOT

2219.1' GR. ELEVATION:

N/A SCALE: \_ Feb. 20<sup>th</sup>, 2014 DATE STAKED: Kent C. Norby S. Jesse M.

MEASURED BY: DRAWN BY: AUTHORIZED BY:

This drawing does not constitute a monumented survey or a land survey plat.

This drawing is for construction purposes only.

Directions: From approx. 1.5 miles West of Greensburg, Ks at the intersection of Hwy 183 and Hwy 54 - Now go 2.7 miles North of Hwy 183 to the NW corner of section 5-28s-18w – Now go 0.5 mile East on G St. to ingress stake South-SE into - Now go 0.1 mile South-SE on trail - Now go approx. 100' NE, into staked location.