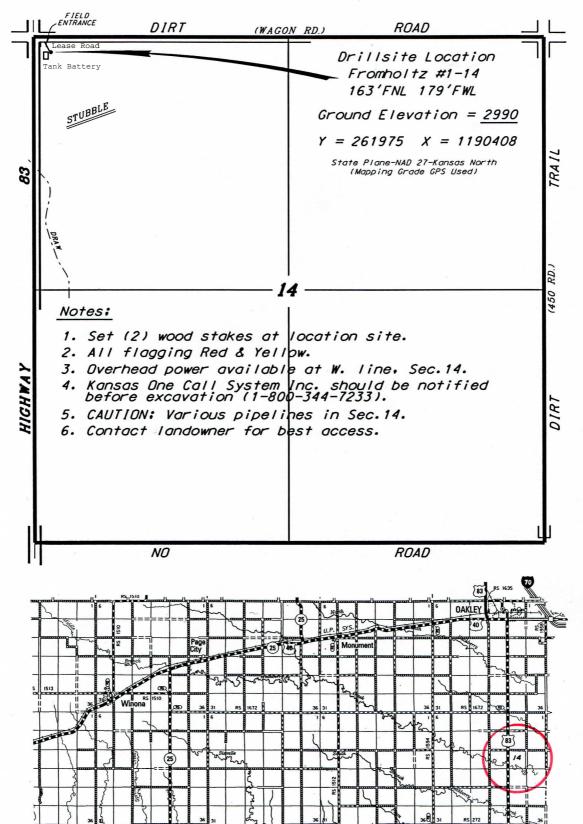

NEW GULF OPERATING, LLC. FROMHOLTZ LEASE NW. 1/4, SECTION 14, T12S, R32W LOGAN COUNTY. KANSAS

<sup>\*</sup> Controlling data is based upon the best maps and photographs available to us and upon a regular section of land containing 640 acres.

February 25, 2014

Approximate section lines were determined using the normal standard of care of oilfield surveyors practicing in the state of Kansas. The section corners, which establish the precise section lines, were not necessarily located, and the exact location of the drillsite location in the section is not guaranteed. Therefore, the operator securing this service and accepting this plat and all other parties relying thereon agree to hold Central Kansas Biffield Services. Inc., its officers and employees harmless from all losses, costs and expenses and said entities released from any liability from incidental or consequential damages