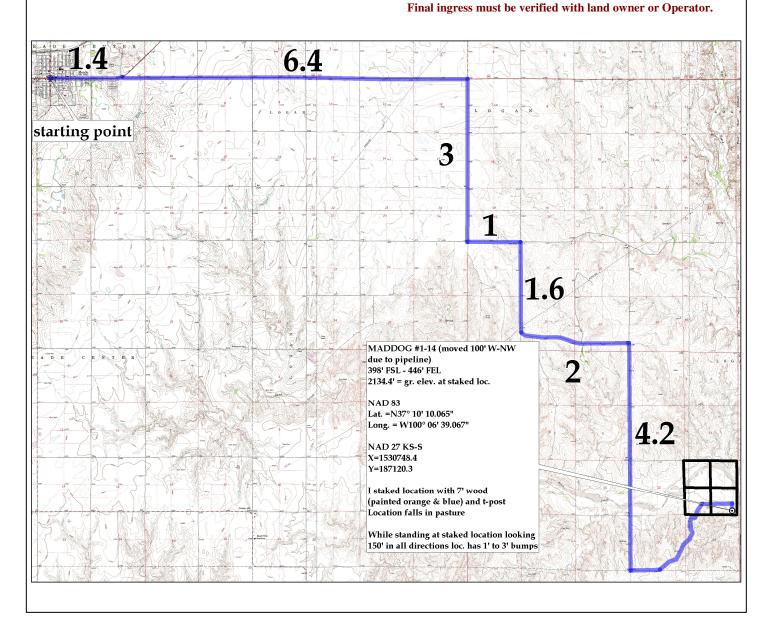

## Pro-Stake LLC

Oil Field & Construction Site Staking

P.O. Box 2324 Garden City, Kansas 67846 Office/Fax: (620) 276-6159 Cell: (620) 272-1499

273326L

**MADDOG #1-14** Herman L. Loeb, LLC OPERATOR LEASE NAME 398' FSL - 446' FEL Meade County, KS 14 33s 26w LOCATION SPOT COUNTY Twp. GR. ELEVATION: N/A SCALE: \_ **Directions**: From the center of Meade, Ks at the intersection of April 19<sup>th</sup>, 2014 DATE STAKED:\_ Hwy 54 & Hwy 23 – Now go 1.4 mile East on Hwy 54 – Now go 6.4 miles East on Hwy 160 – Now go 3 miles South 26 Rd – Now Luke R. MEASURED BY: go 1 mile East on Q Rd – Now go 1.6 mile South on 27 Rd – Now DRAWN BY: \_ Luke R. go 2 miles East on S Rd – Now go 4.2 miles South on 29 Rd to AUTHORIZED BY: <u>Jesse M.</u> ingress stake East into - Now go 0.5 mile East on trail to ingress stake NE into - Now go 1.6 mile NE on trail to ingress stake This drawing does not constitute a monumented survey or a East into which is approx. 1900' NE of the SW corner of section land survey plat This drawing is for construction purposes only 14-33s-26w – Now go approx. 2970' East through pasture – Now go approx. 700' South through pasture, into staked location.