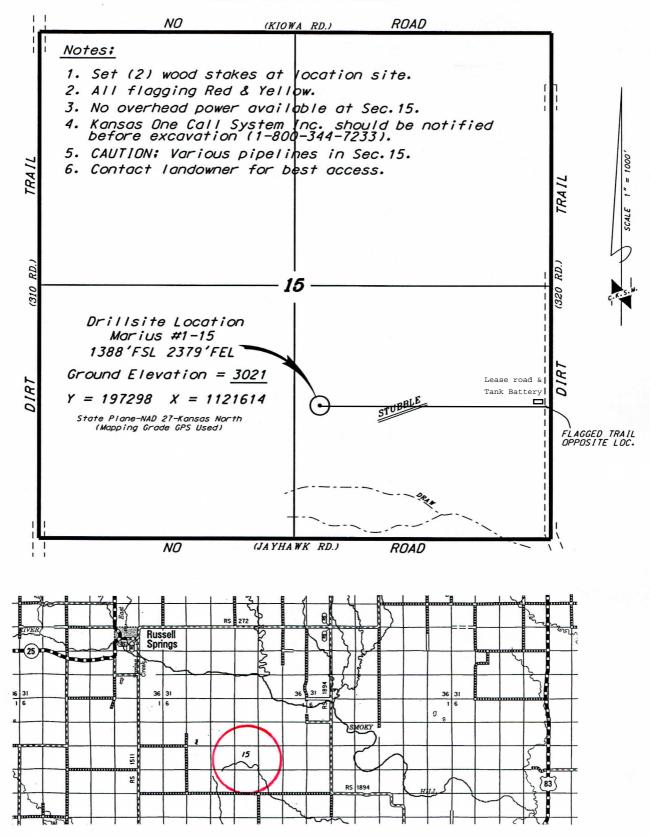

## NEW GULF OPERATING, LLC MARIUS LEASE SE.1/4, SECTION 15, T14S, R34W LOGAN COUNTY, KANSAS

<sup>\*</sup> Controlling data is based upon the best maps and photographs available to us and upon a regular section of land containing 640 acres.

Elevations derived from National Geodetic Vertical Datum

May 5, 2014

<sup>\*</sup>Approximate section lines were determined using the normal standard of core of oilfield surveyors practicing in the state of Konsos. The section corners, which establish the precise section lines, were not necessarily located, and the exact location of the drillsite location in the section is not guaranteed. Therefore, the operator securing this service and accepting this plot and all other parties relying thereon agree to hold Central Konsos Dillield Services. Inc. its officers and employees harmless from all losses, costs and expenses and said entities released from any liability from inclidental or consequential damages.