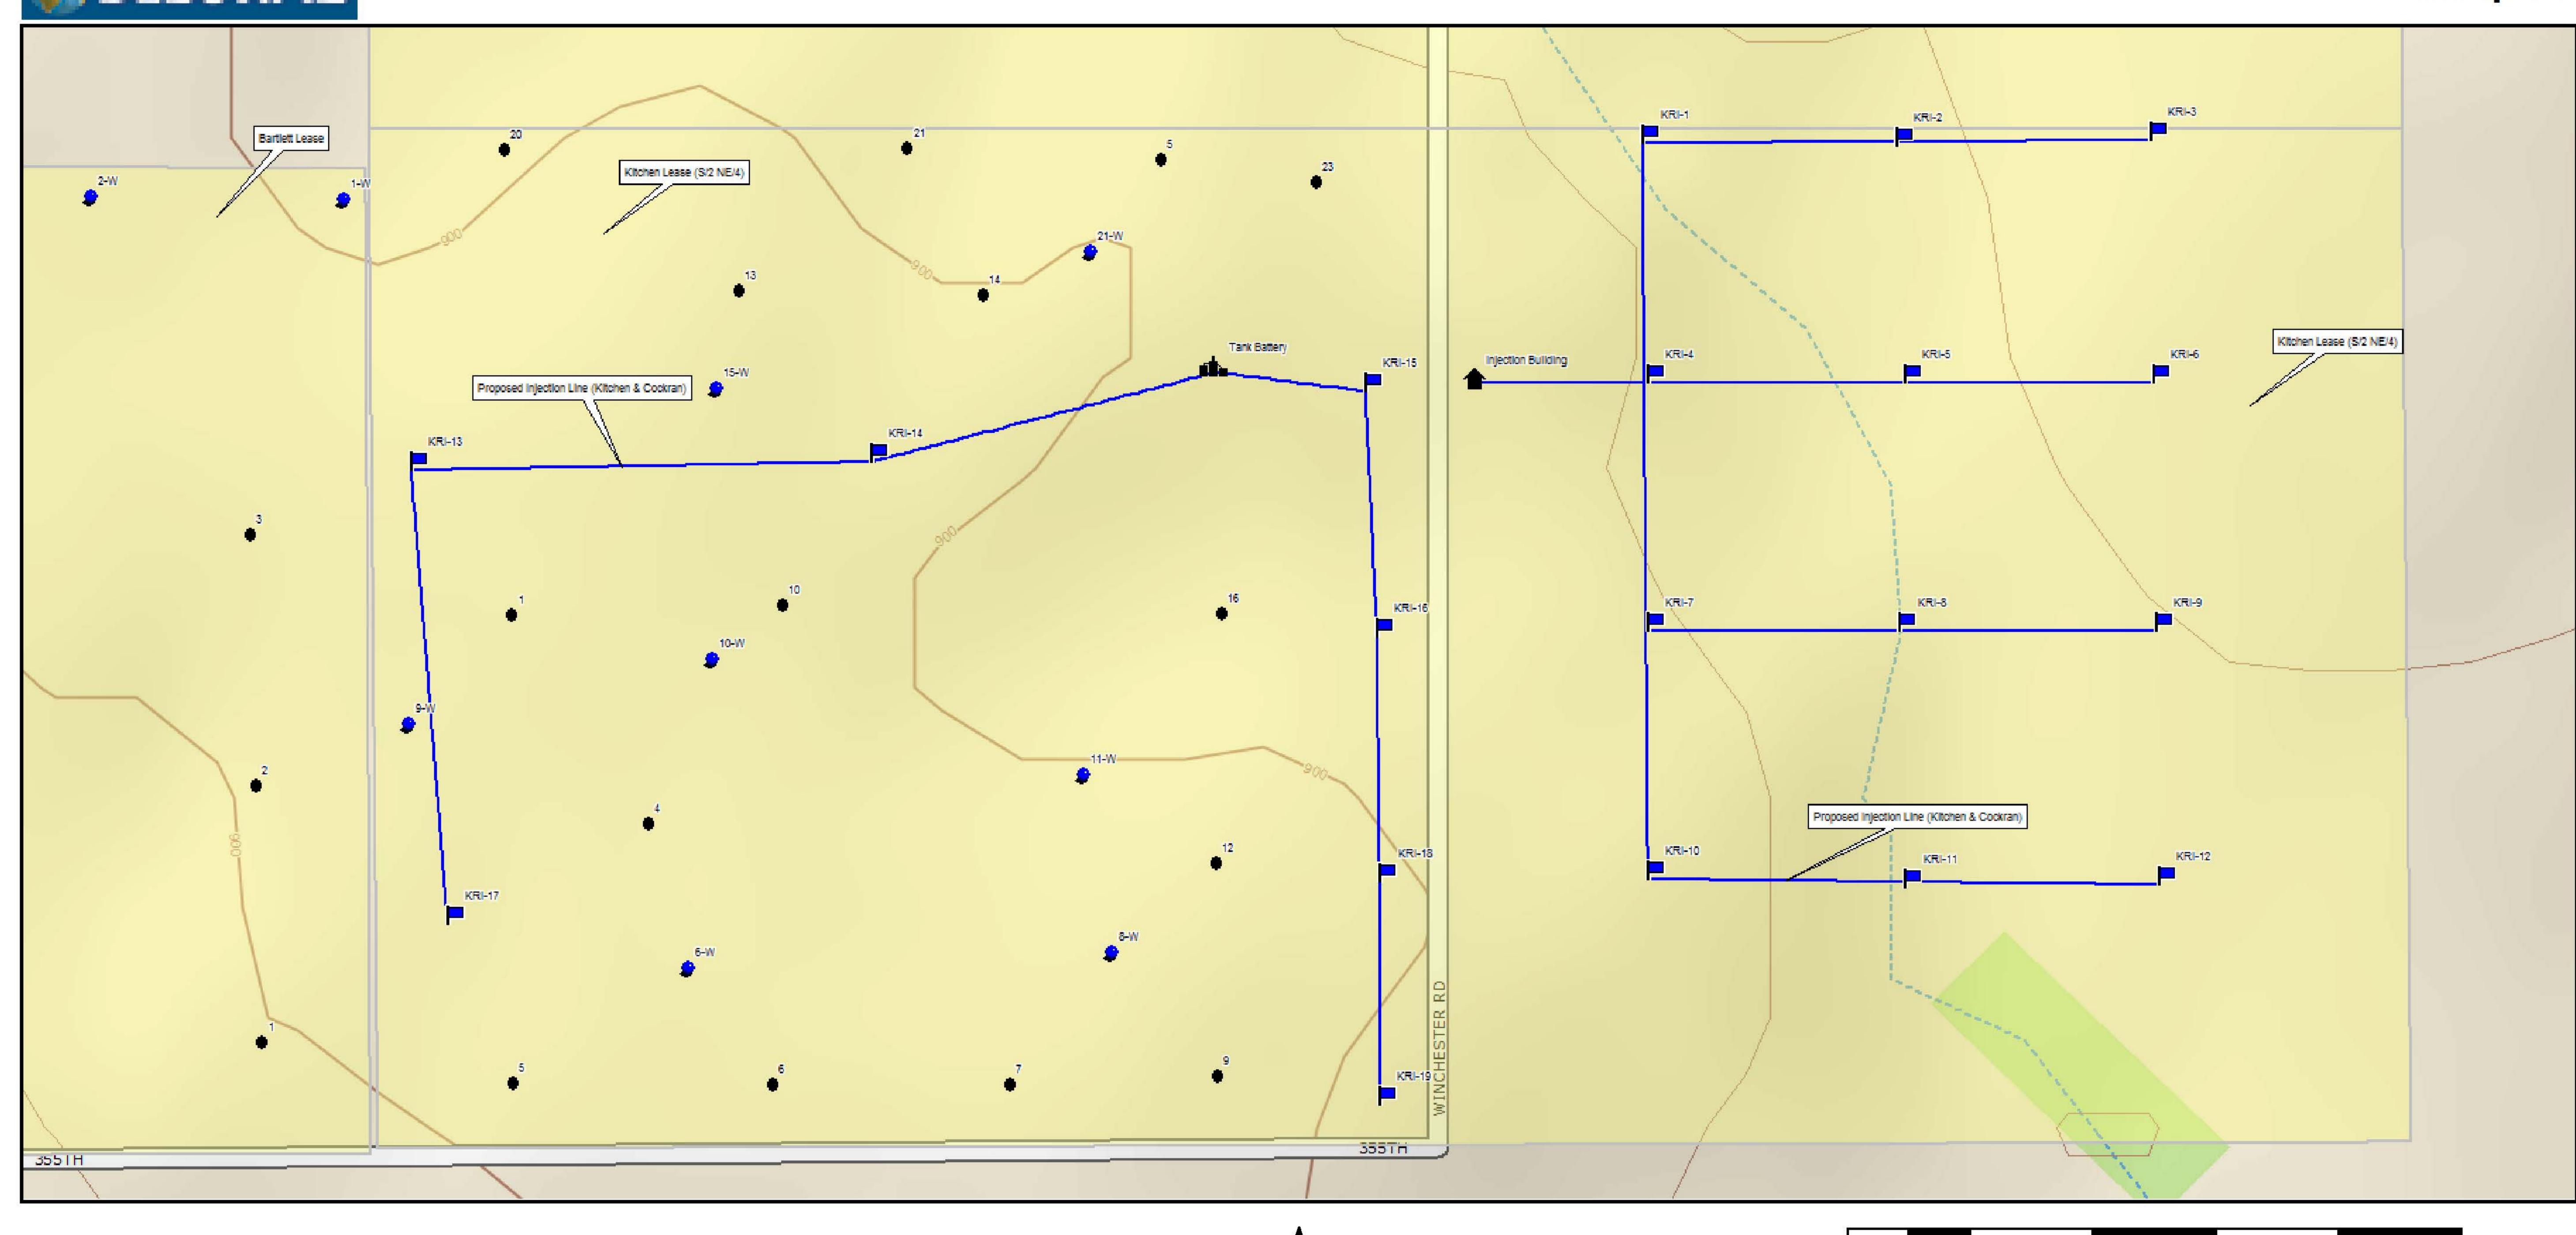

Re: Drilling Pit Application Kitchen KRI-1 NE/4 Sec.13-18S-21E Miami County, Kansas