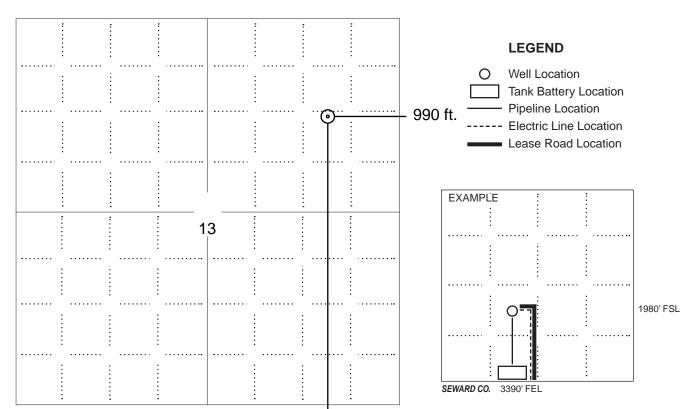

### IN ALL CASES PLOT THE INTENDED WELL ON THE PLAT BELOW

In all cases, please fully complete this side of the form. Include items 1 through 5 at the bottom of this page.

| Operator:                             | Location of Well: County:                                                                            |
|---------------------------------------|------------------------------------------------------------------------------------------------------|
| Lease:                                | feet from N / S Line of Section                                                                      |
| Well Number:                          | feet from E / W Line of Section                                                                      |
| Field:                                | SecTwpS. R 🗌 E 🔲 W                                                                                   |
| Number of Acres attributable to well: | Is Section: Regular or Irregular                                                                     |
|                                       | If Section is Irregular, locate well from nearest corner boundary.  Section corner used: NE NW SE SW |

#### **PLAT**

Show location of the well. Show footage to the nearest lease or unit boundary line. Show the predicted locations of lease roads, tank batteries, pipelines and electrical lines, as required by the Kansas Surface Owner Notice Act (House Bill 2032).

You may attach a separate plat if desired.

NOTE: In all cases locate the spot of the proposed drilling locaton.

### 3940 ft.

#### In plotting the proposed location of the well, you must show:

- 1. The manner in which you are using the depicted plat by identifying section lines, i.e. 1 section, 1 section with 8 surrounding sections, 4 sections, etc.
- 2. The distance of the proposed drilling location from the south / north and east / west outside section lines.
- 3. The distance to the nearest lease or unit boundary line (in footage).
- 4. If proposed location is located within a prorated or spaced field a certificate of acreage attribution plat must be attached: (C0-7 for oil wells; CG-8 for gas wells).
- 5. The predicted locations of lease roads, tank batteries, pipelines, and electrical lines.