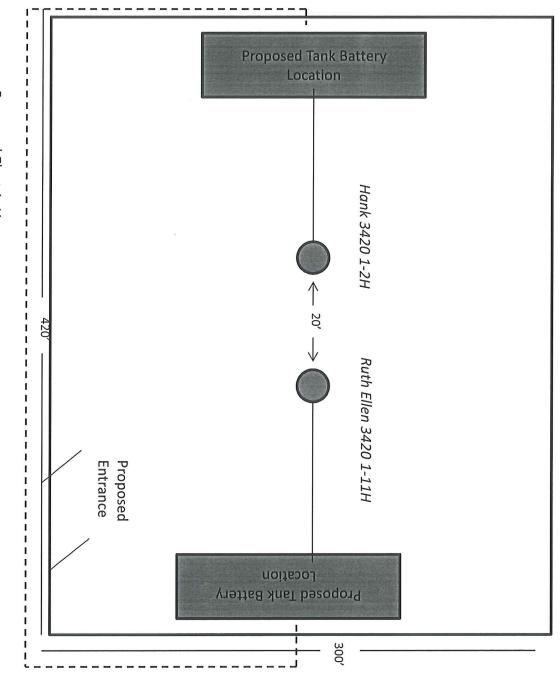

If this form is being submitted with a Form C-1 (Intent) or CB-1 (Cathodic Protection Borehole Intent), you must supply the surface owners and the KCC with a plat showing the predicted locations of lease roads, tank batteries, pipelines, and electrical lines. The locations shown on the plat are preliminary non-binding estimates. The locations may be entered on the Form C-1 plat, Form CB-1 plat, or a separate plat may be submitted.

Proposed Electric Line