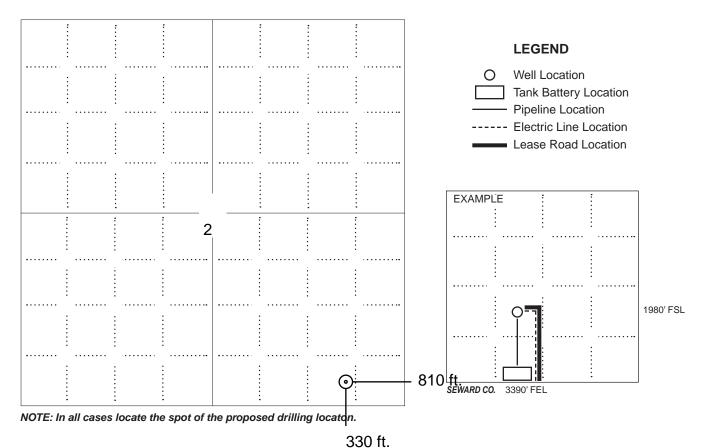

## IN ALL CASES PLOT THE INTENDED WELL ON THE PLAT BELOW

In all cases, please fully complete this side of the form. Include items 1 through 5 at the bottom of this page.

| Operator:                             | Location of Well: County:                                          |
|---------------------------------------|--------------------------------------------------------------------|
| Lease:                                | feet from N / S Line of Section                                    |
| Well Number:                          | feet from E / W Line of Section                                    |
| Field:                                | Sec Twp S. R E 📃 W                                                 |
| Number of Acres attributable to well: | Is Section: Regular or Irregular                                   |
|                                       | If Section is Irregular, locate well from nearest corner boundary. |
|                                       | Section corner used: NE NW SE SW                                   |

PLAT

Show location of the well. Show footage to the nearest lease or unit boundary line. Show the predicted locations of lease roads, tank batteries, pipelines and electrical lines, as required by the Kansas Surface Owner Notice Act (House Bill 2032). You may attach a separate plat if desired.

#### In plotting the proposed location of the well, you must show:

- 1. The manner in which you are using the depicted plat by identifying section lines, i.e. 1 section, 1 section with 8 surrounding sections, 4 sections, etc.
- 2. The distance of the proposed drilling location from the south / north and east / west outside section lines.
- 3. The distance to the nearest lease or unit boundary line (in footage).
- 4. If proposed location is located within a prorated or spaced field a certificate of acreage attribution plat must be attached: (C0-7 for oil wells; CG-8 for gas wells).
- 5. The predicted locations of lease roads, tank batteries, pipelines, and electrical lines.