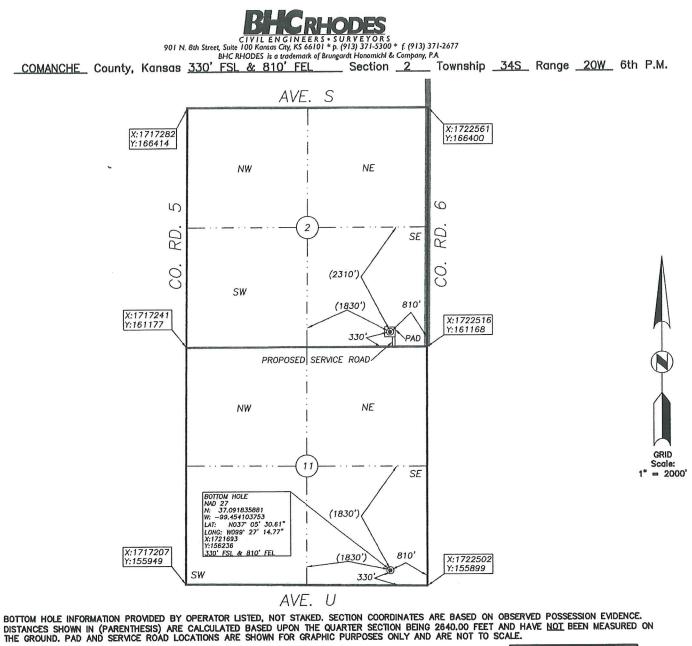

## IN ALL CASES PLOT THE INTENDED WELL ON THE PLAT BELOW

In all cases, please fully complete this side of the form. Include items 1 through 5 at the bottom of this page.

| Operator:                             | Location of Well: County:                                          |
|---------------------------------------|--------------------------------------------------------------------|
| Lease:                                | feet from N / S Line of Section                                    |
| Well Number:                          | feet from E / W Line of Section                                    |
| Field:                                | Sec Twp S. R E 📃 W                                                 |
| Number of Acres attributable to well: | Is Section: Regular or Irregular                                   |
|                                       | If Section is Irregular, locate well from nearest corner boundary. |
|                                       | Section corner used: NE NW SE SW                                   |

PLAT

Show location of the well. Show footage to the nearest lease or unit boundary line. Show the predicted locations of lease roads, tank batteries, pipelines and electrical lines, as required by the Kansas Surface Owner Notice Act (House Bill 2032). You may attach a separate plat if desired.

#### In plotting the proposed location of the well, you must show:

- 1. The manner in which you are using the depicted plat by identifying section lines, i.e. 1 section, 1 section with 8 surrounding sections, 4 sections, etc.
- 2. The distance of the proposed drilling location from the south / north and east / west outside section lines.
- 3. The distance to the nearest lease or unit boundary line (in footage).
- 4. If proposed location is located within a prorated or spaced field a certificate of acreage attribution plat must be attached: (C0-7 for oil wells; CG-8 for gas wells).
- 5. The predicted locations of lease roads, tank batteries, pipelines, and electrical lines.

# Ruth Ellen 3420 1-11H

Unit Description:

E/2 of 11-34S-20W

Surface Owners:

Randell C. and Sally R. Selzer

P.O. Box 132

Protection, KS 67127

| 33                                                                                                                               | 34   | BAXER 1-34              | SELZER 3-3<br>4810<br>33S 2<br>SELZER 3420 1- |                                                         | SELZER 1-35<br>                        | RCBERT WWWER<br>5232                                           | 1 ROBERT W<br>                                                                                                                                                                                                                                                                                                                                                                                                                                                                                                                                                                                                                                                                                                                                                                                                                                                                                                                                                                                                                                                                                                                                                                                                                                                                                                                                                                                                                                                                                                                                                                                                                                                                                                                                                                                                                                                                     | AVVER 2 BAXER 1<br>45790<br>BAXER RALPH 5<br>36<br>4550                      |                        |                            |          | 31                         |
|----------------------------------------------------------------------------------------------------------------------------------|------|-------------------------|-----------------------------------------------|---------------------------------------------------------|----------------------------------------|----------------------------------------------------------------|------------------------------------------------------------------------------------------------------------------------------------------------------------------------------------------------------------------------------------------------------------------------------------------------------------------------------------------------------------------------------------------------------------------------------------------------------------------------------------------------------------------------------------------------------------------------------------------------------------------------------------------------------------------------------------------------------------------------------------------------------------------------------------------------------------------------------------------------------------------------------------------------------------------------------------------------------------------------------------------------------------------------------------------------------------------------------------------------------------------------------------------------------------------------------------------------------------------------------------------------------------------------------------------------------------------------------------------------------------------------------------------------------------------------------------------------------------------------------------------------------------------------------------------------------------------------------------------------------------------------------------------------------------------------------------------------------------------------------------------------------------------------------------------------------------------------------------------------------------------------------------|------------------------------------------------------------------------------|------------------------|----------------------------|----------|----------------------------|
|                                                                                                                                  |      |                         | SELZER (M/ 1<br>4505                          | SELZER 2-2<br>4500                                      | BAKER TRUST 1<br>5250<br>              | ORA BAXER 2 ORJ<br>4531                                        | BAKER 4BAKER ORA 4<br>4830 — 6070<br>— — — — — — — — — — — — — — — — — — —                                                                                                                                                                                                                                                                                                                                                                                                                                                                                                                                                                                                                                                                                                                                                                                                                                                                                                                                                                                                                                                                                                                                                                                                                                                                                                                                                                                                                                                                                                                                                                                                                                                                                                                                                                                                         | 4820<br>RALPH BAKER 3<br>4805<br>X                                           |                        |                            |          |                            |
| 4                                                                                                                                |      | LESTER 1-3<br>6500<br>X | SELZER IAV 2<br>4316<br>★                     | SELZER 3-2<br>4502<br>SELZER 1<br>SELZER 1<br>5270<br>Ç | BAXER TRUST 2<br>4375<br>-∳-           | ORABAKER 3<br>4530                                             | 0RA H BARE<br>4501                                                                                                                                                                                                                                                                                                                                                                                                                                                                                                                                                                                                                                                                                                                                                                                                                                                                                                                                                                                                                                                                                                                                                                                                                                                                                                                                                                                                                                                                                                                                                                                                                                                                                                                                                                                                                                                                 | R I RALPH BAKER I<br>5333                                                    |                        |                            |          |                            |
|                                                                                                                                  | 3    | SELZER /8/ 1<br>\$245   | SELZER /A 3<br>4500<br>X                      | SELZER 5-2<br>4525                                      | 2<br>SELZER 4-2<br>4536                | SELZER 8-2<br>4515<br>쟛                                        | SELZER 1-3<br>5200<br>X                                                                                                                                                                                                                                                                                                                                                                                                                                                                                                                                                                                                                                                                                                                                                                                                                                                                                                                                                                                                                                                                                                                                                                                                                                                                                                                                                                                                                                                                                                                                                                                                                                                                                                                                                                                                                                                            | WESLEY GIRX 1<br>4608<br>文                                                   | 1                      | WESLEY GIRK 2<br>4832<br>X |          | 6                          |
|                                                                                                                                  |      |                         |                                               | SELZER 9-2<br>4825                                      | SELZER 6-2<br>4550                     | SELZER 7-2<br>4925<br>RUTH ELLEN 3420 1                        | <b>Y</b>                                                                                                                                                                                                                                                                                                                                                                                                                                                                                                                                                                                                                                                                                                                                                                                                                                                                                                                                                                                                                                                                                                                                                                                                                                                                                                                                                                                                                                                                                                                                                                                                                                                                                                                                                                                                                                                                           |                                                                              |                        |                            |          | GLAY 3419 1-6H             |
|                                                                                                                                  |      |                         |                                               |                                                         | BEYLER 2 11<br>4335                    | En En 14 200<br>6476 C<br>CHRISTIAN 11<br>CHRISTIAN 11<br>4375 | William Wi | S200 ♥<br>X 0<br>X 0<br>X 0<br>X 0<br>X 0<br>X 0<br>X 0<br>X 0<br>X 0<br>X 0 | SALLY 3420             | 2-12H ANITA 3420 1-12      | ANITA 34 | RANA 3419 1.7H<br>2D 2-12H |
|                                                                                                                                  |      |                         |                                               |                                                         | BEYLER 1<br>5209                       | EH94571412-11/<br>4331                                         | Ch8/51141311                                                                                                                                                                                                                                                                                                                                                                                                                                                                                                                                                                                                                                                                                                                                                                                                                                                                                                                                                                                                                                                                                                                                                                                                                                                                                                                                                                                                                                                                                                                                                                                                                                                                                                                                                                                                                                                                       |                                                                              |                        | РЕТКО 12 1<br>5501<br>Ж    |          |                            |
| 9                                                                                                                                | 10   | BAXER 1<br>5371<br>ت    |                                               | 11<br>دیندین<br>ش                                       | 34S 20W                                | с.,<br>еётро у/з<br>еёро                                       | 92180 134<br>4000                                                                                                                                                                                                                                                                                                                                                                                                                                                                                                                                                                                                                                                                                                                                                                                                                                                                                                                                                                                                                                                                                                                                                                                                                                                                                                                                                                                                                                                                                                                                                                                                                                                                                                                                                                                                                                                                  |                                                                              | 12                     |                            |          | 7<br>34S 19W               |
| вовичете 10-1<br>6450                                                                                                            |      | кент 1.10<br>Х          |                                               | GIRK 11 2<br>5300<br>文                                  | GIRK 11 1<br>\$500                     | Perfection<br>4550                                             | 455(fap/t)<br>900                                                                                                                                                                                                                                                                                                                                                                                                                                                                                                                                                                                                                                                                                                                                                                                                                                                                                                                                                                                                                                                                                                                                                                                                                                                                                                                                                                                                                                                                                                                                                                                                                                                                                                                                                                                                                                                                  |                                                                              |                        |                            |          |                            |
| ВОВИЛИТЕ 15-1 ВОБИЛИТЕ<br>6000 ¥ Х                                                                                               | 15-2 |                         |                                               | LEMON G C 13                                            | G C LEMON 11<br>4520                   | LWRHOADES 3<br>5278                                            | LWRHODES 4                                                                                                                                                                                                                                                                                                                                                                                                                                                                                                                                                                                                                                                                                                                                                                                                                                                                                                                                                                                                                                                                                                                                                                                                                                                                                                                                                                                                                                                                                                                                                                                                                                                                                                                                                                                                                                                                         | насклеу 1<br>4540<br>Д                                                       |                        | ANITA 3420-1-131           | ANITA 34 | 20 2-13H                   |
| LEMON BARBEE 1<br>5310                                                                                                           |      |                         |                                               |                                                         | СС LEMON 9<br>4840<br>¥                | LWRHOADES 1<br>4830                                            | RHOADES L W2<br>4530                                                                                                                                                                                                                                                                                                                                                                                                                                                                                                                                                                                                                                                                                                                                                                                                                                                                                                                                                                                                                                                                                                                                                                                                                                                                                                                                                                                                                                                                                                                                                                                                                                                                                                                                                                                                                                                               | HACKIEY 2-13<br>4518                                                         |                        |                            |          |                            |
| Legend<br>SandRidge Wells<br>SandRidge SWD Wells                                                                                 | 15   |                         |                                               | LEMON G<br>5303                                         | 14<br>LENONG C 2<br>C 2 X<br>2073<br>3 | LEMONIG C 1<br>2415<br>4415<br>4415<br>6538                    | LEMON G C 3<br>4330                                                                                                                                                                                                                                                                                                                                                                                                                                                                                                                                                                                                                                                                                                                                                                                                                                                                                                                                                                                                                                                                                                                                                                                                                                                                                                                                                                                                                                                                                                                                                                                                                                                                                                                                                                                                                                                                | LEMONIGC5<br>4550                                                            | 13<br>LEMON 15<br>4853 |                            |          | 18                         |
| Competitor Wells<br>X ABANDORED LOCATION<br>DRY HOLE, TEMPORARILY ABANDONED<br>GAS WELL<br>JUNKED AND ABANDONED WELL<br>OIL WELL |      |                         |                                               |                                                         | LEM                                    | 0N G C 4LEMON 4<br>4330<br>X 4                                 | LEMON G 2.6<br>4550                                                                                                                                                                                                                                                                                                                                                                                                                                                                                                                                                                                                                                                                                                                                                                                                                                                                                                                                                                                                                                                                                                                                                                                                                                                                                                                                                                                                                                                                                                                                                                                                                                                                                                                                                                                                                                                                | G C LEMON 7<br>5335                                                          |                        |                            |          | РЕТКО А-18 1<br>4950<br>Ж  |
| WELL START     SandRdge Unit Lines                                                                                               | 22   |                         |                                               |                                                         | 23                                     |                                                                |                                                                                                                                                                                                                                                                                                                                                                                                                                                                                                                                                                                                                                                                                                                                                                                                                                                                                                                                                                                                                                                                                                                                                                                                                                                                                                                                                                                                                                                                                                                                                                                                                                                                                                                                                                                                                                                                                    |                                                                              | 24                     |                            |          | 19                         |