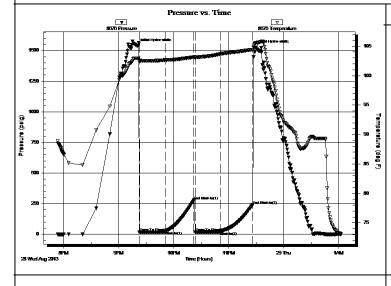

Page Two

| Operator Name:                              |                                                                             |                                                                              | Lease Name:                    |                   |                      | Well #:                                             |                               |
|---------------------------------------------|-----------------------------------------------------------------------------|------------------------------------------------------------------------------|--------------------------------|-------------------|----------------------|-----------------------------------------------------|-------------------------------|
| Sec Twp                                     | S. R                                                                        | East West                                                                    | County:                        |                   |                      |                                                     |                               |
| open and closed, flow                       | ing and shut-in pressu                                                      | ormations penetrated. Dures, whether shut-in preith final chart(s). Attach   | ssure reached stati            | c level, hydrosta | tic pressures, bott  |                                                     |                               |
|                                             |                                                                             | otain Geophysical Data a<br>or newer AND an image f                          |                                | gs must be ema    | iled to kcc-well-log | gs@kcc.ks.go                                        | . Digital electronic log      |
| Drill Stem Tests Taken (Attach Additional S |                                                                             | Yes No                                                                       |                                |                   | n (Top), Depth an    |                                                     | Sample                        |
| Samples Sent to Geol                        | ogical Survey                                                               | Yes No                                                                       | Nam                            | 9                 |                      | Тор                                                 | Datum                         |
| Cores Taken<br>Electric Log Run             |                                                                             | Yes No                                                                       |                                |                   |                      |                                                     |                               |
| List All E. Logs Run:                       | List All E. Logs Run:                                                       |                                                                              |                                |                   |                      |                                                     |                               |
|                                             |                                                                             | CASING                                                                       | RECORD Ne                      | w Used            |                      |                                                     |                               |
|                                             |                                                                             | Report all strings set-                                                      |                                |                   | on, etc.             |                                                     |                               |
| Purpose of String                           | Size Hole<br>Drilled                                                        | Size Casing<br>Set (In O.D.)                                                 | Weight<br>Lbs. / Ft.           | Setting<br>Depth  | Type of<br>Cement    | # Sacks<br>Used                                     | Type and Percent<br>Additives |
|                                             |                                                                             |                                                                              |                                |                   |                      |                                                     |                               |
|                                             |                                                                             |                                                                              |                                |                   |                      |                                                     |                               |
|                                             |                                                                             | ADDITIONAL                                                                   | CEMENTING / SQL                | EEZE RECORD       | I                    | <u> </u>                                            |                               |
| Purpose:                                    | Depth                                                                       | Type of Cement                                                               | # Sacks Used                   |                   | Type and Pe          | ercent Additives                                    |                               |
| Perforate Protect Casing Plug Back TD       | Top Bottom                                                                  |                                                                              |                                |                   |                      |                                                     |                               |
| Plug Off Zone                               |                                                                             |                                                                              |                                |                   |                      |                                                     |                               |
|                                             | otal base fluid of the hydra                                                | n this well?<br>aulic fracturing treatment ex<br>submitted to the chemical o |                                | Yes [ Yes [ Yes [ | No (If No, ski)      | o questions 2 ar<br>o question 3)<br>out Page Three |                               |
| Shots Per Foot                              |                                                                             | N RECORD - Bridge Plug                                                       |                                |                   | cture, Shot, Cement  |                                                     |                               |
|                                             | Specify Fo                                                                  | ootage of Each Interval Perl                                                 | orated                         | (Ar               | nount and Kind of Ma | terial Used)                                        | Depth                         |
|                                             |                                                                             |                                                                              |                                |                   |                      |                                                     |                               |
|                                             |                                                                             |                                                                              |                                |                   |                      |                                                     |                               |
| TURNING RECORD                              | 0:                                                                          | 0.11                                                                         |                                | 5                 |                      |                                                     |                               |
| TUBING RECORD:                              | Size:                                                                       | Set At:                                                                      | Packer At:                     | Liner Run:        | Yes No               |                                                     |                               |
| Date of First, Resumed                      | Production, SWD or ENF                                                      | IR. Producing Meth                                                           |                                | Gas Lift C        | other (Explain)      |                                                     |                               |
| Estimated Production<br>Per 24 Hours        | Oil B                                                                       | bls. Gas                                                                     | Mcf Wate                       | er Bl             | ols. G               | ias-Oil Ratio                                       | Gravity                       |
| Dioposition                                 | N 05 040                                                                    | , , , , , , , , , , , , , , , , , , ,                                        | AETHOD OF COME                 | TION              |                      | DDODUCT                                             | ANI INITEDYAL                 |
| Vented Sold                                 | ON OF GAS:  Used on Lease                                                   | Open Hole                                                                    | METHOD OF COMPLE  Perf. Dually |                   | nmingled             | PRODUCIIC                                           | ON INTERVAL:                  |
|                                             | (Submit ACO-5) (Submit ACO-4)  (If vented, Submit ACO-18.)  Other (Specify) |                                                                              |                                |                   |                      |                                                     |                               |