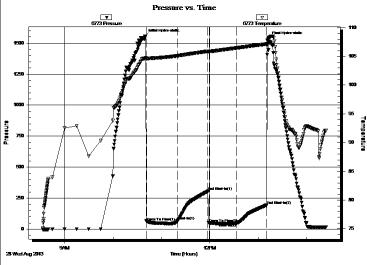

Page Two

| Operator Name:                              |                                                                             |                                                                              | Lease Name:                    |                   |                      | Well #:                                             |                               |
|---------------------------------------------|-----------------------------------------------------------------------------|------------------------------------------------------------------------------|--------------------------------|-------------------|----------------------|-----------------------------------------------------|-------------------------------|
| Sec Twp                                     | S. R                                                                        | East West                                                                    | County:                        |                   |                      |                                                     |                               |
| open and closed, flow                       | ing and shut-in pressu                                                      | ormations penetrated. Dures, whether shut-in preith final chart(s). Attach   | ssure reached stati            | c level, hydrosta | tic pressures, bott  |                                                     |                               |
|                                             |                                                                             | otain Geophysical Data a<br>or newer AND an image f                          |                                | gs must be ema    | iled to kcc-well-log | gs@kcc.ks.go                                        | . Digital electronic log      |
| Drill Stem Tests Taken (Attach Additional S |                                                                             | Yes No                                                                       |                                |                   | n (Top), Depth an    |                                                     | Sample                        |
| Samples Sent to Geol                        | ogical Survey                                                               | Yes No                                                                       | Nam                            | 9                 |                      | Тор                                                 | Datum                         |
| Cores Taken<br>Electric Log Run             |                                                                             | Yes No                                                                       |                                |                   |                      |                                                     |                               |
| List All E. Logs Run:                       | List All E. Logs Run:                                                       |                                                                              |                                |                   |                      |                                                     |                               |
|                                             |                                                                             | CASING                                                                       | RECORD Ne                      | w Used            |                      |                                                     |                               |
|                                             |                                                                             | Report all strings set-                                                      |                                |                   | on, etc.             |                                                     |                               |
| Purpose of String                           | Size Hole<br>Drilled                                                        | Size Casing<br>Set (In O.D.)                                                 | Weight<br>Lbs. / Ft.           | Setting<br>Depth  | Type of<br>Cement    | # Sacks<br>Used                                     | Type and Percent<br>Additives |
|                                             |                                                                             |                                                                              |                                |                   |                      |                                                     |                               |
|                                             |                                                                             |                                                                              |                                |                   |                      |                                                     |                               |
|                                             |                                                                             | ADDITIONAL                                                                   | CEMENTING / SQL                | EEZE RECORD       | I                    | <u> </u>                                            |                               |
| Purpose:                                    | Depth                                                                       | Type of Cement                                                               | # Sacks Used                   |                   | Type and Pe          | ercent Additives                                    |                               |
| Perforate Protect Casing Plug Back TD       | Top Bottom                                                                  |                                                                              |                                |                   |                      |                                                     |                               |
| Plug Off Zone                               |                                                                             |                                                                              |                                |                   |                      |                                                     |                               |
|                                             | otal base fluid of the hydra                                                | n this well?<br>aulic fracturing treatment ex<br>submitted to the chemical o |                                | Yes [ Yes [ Yes [ | No (If No, ski)      | o questions 2 ar<br>o question 3)<br>out Page Three |                               |
| Shots Per Foot                              |                                                                             | N RECORD - Bridge Plug                                                       |                                |                   | cture, Shot, Cement  |                                                     |                               |
|                                             | Specify Fo                                                                  | ootage of Each Interval Perl                                                 | orated                         | (Ar               | nount and Kind of Ma | terial Used)                                        | Depth                         |
|                                             |                                                                             |                                                                              |                                |                   |                      |                                                     |                               |
|                                             |                                                                             |                                                                              |                                |                   |                      |                                                     |                               |
| TURNING RECORD                              | 0:                                                                          | 0.11                                                                         |                                | 5                 |                      |                                                     |                               |
| TUBING RECORD:                              | Size:                                                                       | Set At:                                                                      | Packer At:                     | Liner Run:        | Yes No               |                                                     |                               |
| Date of First, Resumed                      | Production, SWD or ENF                                                      | IR. Producing Meth                                                           |                                | Gas Lift C        | other (Explain)      |                                                     |                               |
| Estimated Production<br>Per 24 Hours        | Oil B                                                                       | bls. Gas                                                                     | Mcf Wate                       | er Bl             | ols. G               | ias-Oil Ratio                                       | Gravity                       |
| Dioposition                                 | N 05 040                                                                    | , , , , , , , , , , , , , , , , , , ,                                        | AETHOD OF COME                 | TION              |                      | DDODUCT                                             | ANI INITEDYAL                 |
| Vented Sold                                 | ON OF GAS:  Used on Lease                                                   | Open Hole                                                                    | METHOD OF COMPLE  Perf. Dually |                   | nmingled             | PRODUCIIC                                           | ON INTERVAL:                  |
|                                             | (Submit ACO-5) (Submit ACO-4)  (If vented, Submit ACO-18.)  Other (Specify) |                                                                              |                                |                   |                      |                                                     |                               |