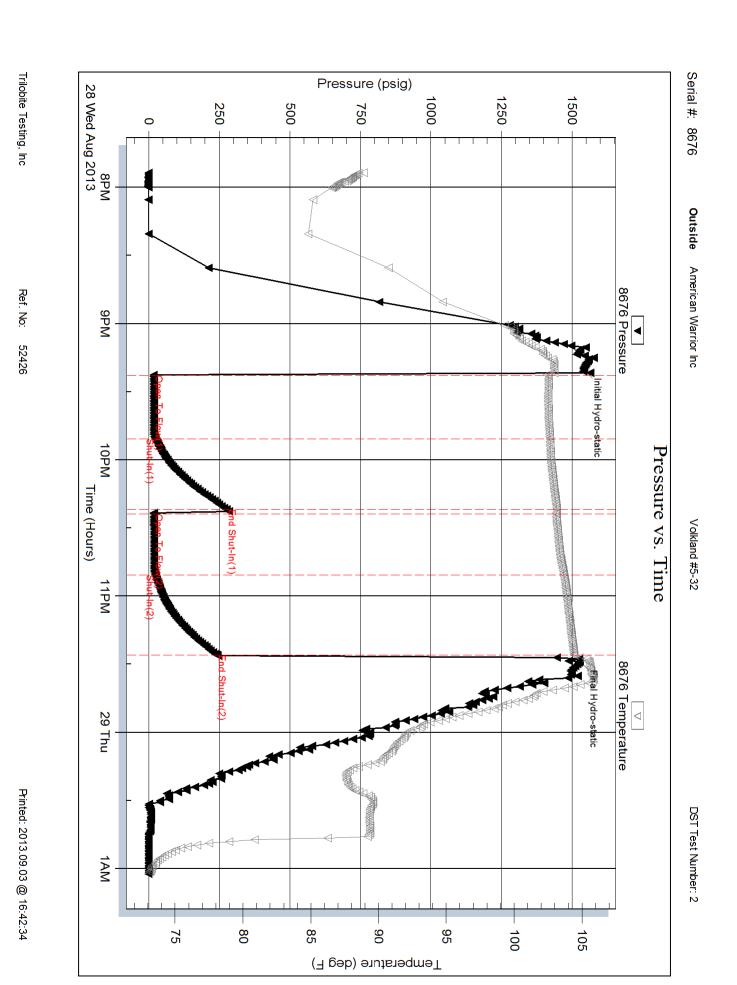

Page Two

| Operator Name:                              |                                                                             |                                                                              | Lease Name:                    |                   |                      | Well #:                                             |                               |
|---------------------------------------------|-----------------------------------------------------------------------------|------------------------------------------------------------------------------|--------------------------------|-------------------|----------------------|-----------------------------------------------------|-------------------------------|
| Sec Twp                                     | S. R                                                                        | East West                                                                    | County:                        |                   |                      |                                                     |                               |
| open and closed, flow                       | ing and shut-in pressu                                                      | ormations penetrated. Dures, whether shut-in preith final chart(s). Attach   | ssure reached stati            | c level, hydrosta | tic pressures, bott  |                                                     |                               |
|                                             |                                                                             | otain Geophysical Data a<br>or newer AND an image f                          |                                | gs must be ema    | iled to kcc-well-log | gs@kcc.ks.go                                        | . Digital electronic log      |
| Drill Stem Tests Taken (Attach Additional S |                                                                             | Yes No                                                                       |                                |                   | n (Top), Depth an    |                                                     | Sample                        |
| Samples Sent to Geol                        | ogical Survey                                                               | Yes No                                                                       | Nam                            | 9                 |                      | Тор                                                 | Datum                         |
| Cores Taken<br>Electric Log Run             |                                                                             | Yes No                                                                       |                                |                   |                      |                                                     |                               |
| List All E. Logs Run:                       | List All E. Logs Run:                                                       |                                                                              |                                |                   |                      |                                                     |                               |
|                                             |                                                                             | CASING                                                                       | RECORD Ne                      | w Used            |                      |                                                     |                               |
|                                             |                                                                             | Report all strings set-                                                      |                                |                   | on, etc.             |                                                     |                               |
| Purpose of String                           | Size Hole<br>Drilled                                                        | Size Casing<br>Set (In O.D.)                                                 | Weight<br>Lbs. / Ft.           | Setting<br>Depth  | Type of<br>Cement    | # Sacks<br>Used                                     | Type and Percent<br>Additives |
|                                             |                                                                             |                                                                              |                                |                   |                      |                                                     |                               |
|                                             |                                                                             |                                                                              |                                |                   |                      |                                                     |                               |
|                                             |                                                                             | ADDITIONAL                                                                   | CEMENTING / SQL                | EEZE RECORD       | I                    | <u> </u>                                            |                               |
| Purpose:                                    | Depth                                                                       | Type of Cement                                                               | # Sacks Used                   |                   | Type and Pe          | ercent Additives                                    |                               |
| Perforate Protect Casing Plug Back TD       | Top Bottom                                                                  |                                                                              |                                |                   |                      |                                                     |                               |
| Plug Off Zone                               |                                                                             |                                                                              |                                |                   |                      |                                                     |                               |
|                                             | otal base fluid of the hydra                                                | n this well?<br>aulic fracturing treatment ex<br>submitted to the chemical o |                                | Yes [ Yes [ Yes [ | No (If No, ski)      | o questions 2 ar<br>o question 3)<br>out Page Three |                               |
| Shots Per Foot                              |                                                                             | N RECORD - Bridge Plug                                                       |                                |                   | cture, Shot, Cement  |                                                     |                               |
|                                             | Specify Fo                                                                  | ootage of Each Interval Perl                                                 | orated                         | (Ar               | nount and Kind of Ma | terial Used)                                        | Depth                         |
|                                             |                                                                             |                                                                              |                                |                   |                      |                                                     |                               |
|                                             |                                                                             |                                                                              |                                |                   |                      |                                                     |                               |
| TURNING RECORD                              | 0:                                                                          | 0.11                                                                         |                                | 5                 |                      |                                                     |                               |
| TUBING RECORD:                              | Size:                                                                       | Set At:                                                                      | Packer At:                     | Liner Run:        | Yes No               |                                                     |                               |
| Date of First, Resumed                      | Production, SWD or ENF                                                      | IR. Producing Meth                                                           |                                | Gas Lift C        | other (Explain)      |                                                     |                               |
| Estimated Production<br>Per 24 Hours        | Oil B                                                                       | bls. Gas                                                                     | Mcf Wate                       | er Bl             | ols. G               | ias-Oil Ratio                                       | Gravity                       |
| Dioposition                                 | N 05 040                                                                    | , , , , , , , , , , , , , , , , , , ,                                        | AETHOD OF COME                 | TION              |                      | DDODUCT                                             | ANI INITEDYAL                 |
| Vented Sold                                 | ON OF GAS:  Used on Lease                                                   | Open Hole                                                                    | METHOD OF COMPLE  Perf. Dually |                   | nmingled             | PRODUCIIC                                           | ON INTERVAL:                  |
|                                             | (Submit ACO-5) (Submit ACO-4)  (If vented, Submit ACO-18.)  Other (Specify) |                                                                              |                                |                   |                      |                                                     |                               |