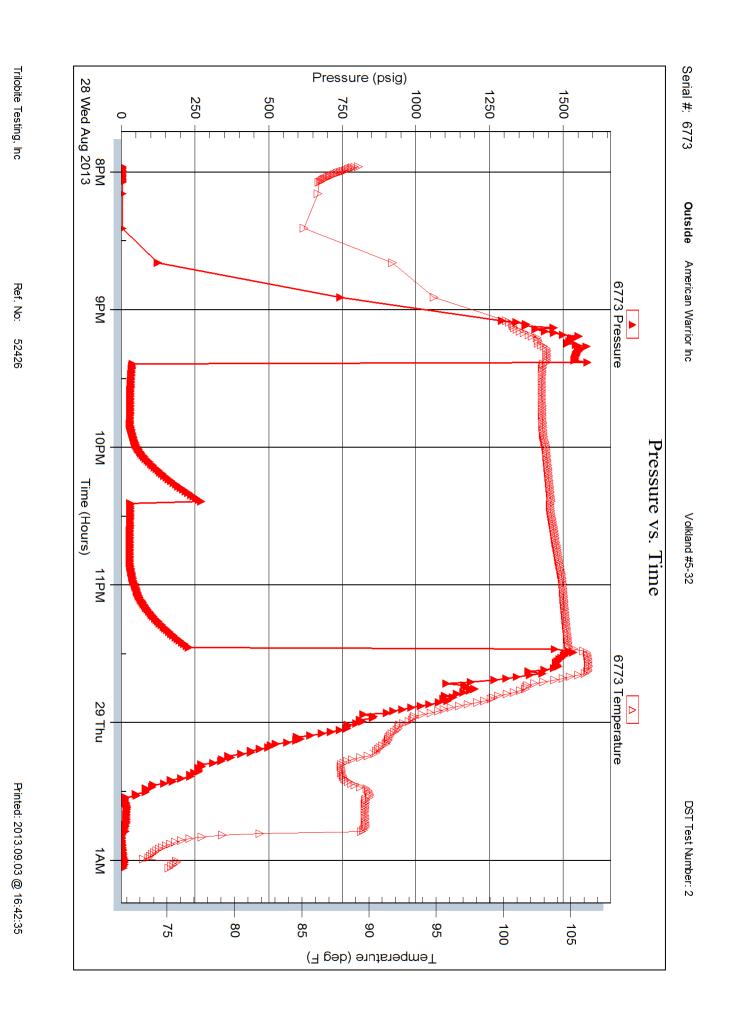

Page Two

| Operator Name:                              |                                                                             |                                                                              | Lease Name:                    |                   |                      | Well #:                                             |                               |
|---------------------------------------------|-----------------------------------------------------------------------------|------------------------------------------------------------------------------|--------------------------------|-------------------|----------------------|-----------------------------------------------------|-------------------------------|
| Sec Twp                                     | S. R                                                                        | East West                                                                    | County:                        |                   |                      |                                                     |                               |
| open and closed, flow                       | ing and shut-in pressu                                                      | ormations penetrated. Dures, whether shut-in preith final chart(s). Attach   | ssure reached stati            | c level, hydrosta | tic pressures, bott  |                                                     |                               |
|                                             |                                                                             | otain Geophysical Data a<br>or newer AND an image f                          |                                | gs must be ema    | iled to kcc-well-log | gs@kcc.ks.go                                        | . Digital electronic log      |
| Drill Stem Tests Taken (Attach Additional S |                                                                             | Yes No                                                                       |                                |                   | n (Top), Depth an    |                                                     | Sample                        |
| Samples Sent to Geol                        | ogical Survey                                                               | Yes No                                                                       | Nam                            | 9                 |                      | Тор                                                 | Datum                         |
| Cores Taken<br>Electric Log Run             |                                                                             | Yes No                                                                       |                                |                   |                      |                                                     |                               |
| List All E. Logs Run:                       | List All E. Logs Run:                                                       |                                                                              |                                |                   |                      |                                                     |                               |
|                                             |                                                                             | CASING                                                                       | RECORD Ne                      | w Used            |                      |                                                     |                               |
|                                             |                                                                             | Report all strings set-                                                      |                                |                   | on, etc.             |                                                     |                               |
| Purpose of String                           | Size Hole<br>Drilled                                                        | Size Casing<br>Set (In O.D.)                                                 | Weight<br>Lbs. / Ft.           | Setting<br>Depth  | Type of<br>Cement    | # Sacks<br>Used                                     | Type and Percent<br>Additives |
|                                             |                                                                             |                                                                              |                                |                   |                      |                                                     |                               |
|                                             |                                                                             |                                                                              |                                |                   |                      |                                                     |                               |
|                                             |                                                                             | ADDITIONAL                                                                   | CEMENTING / SQL                | EEZE RECORD       | I                    | <u> </u>                                            |                               |
| Purpose:                                    | Depth                                                                       | Type of Cement                                                               | # Sacks Used                   |                   | Type and Pe          | ercent Additives                                    |                               |
| Perforate Protect Casing Plug Back TD       | Top Bottom                                                                  |                                                                              |                                |                   |                      |                                                     |                               |
| Plug Off Zone                               |                                                                             |                                                                              |                                |                   |                      |                                                     |                               |
|                                             | otal base fluid of the hydra                                                | n this well?<br>aulic fracturing treatment ex<br>submitted to the chemical o |                                | Yes [ Yes [ Yes [ | No (If No, ski)      | o questions 2 ar<br>o question 3)<br>out Page Three |                               |
| Shots Per Foot                              |                                                                             | N RECORD - Bridge Plug                                                       |                                |                   | cture, Shot, Cement  |                                                     |                               |
|                                             | Specify Fo                                                                  | ootage of Each Interval Perl                                                 | orated                         | (Ar               | nount and Kind of Ma | terial Used)                                        | Depth                         |
|                                             |                                                                             |                                                                              |                                |                   |                      |                                                     |                               |
|                                             |                                                                             |                                                                              |                                |                   |                      |                                                     |                               |
| TURNING RECORD                              | 0:                                                                          | 0.11                                                                         |                                | 5                 |                      |                                                     |                               |
| TUBING RECORD:                              | Size:                                                                       | Set At:                                                                      | Packer At:                     | Liner Run:        | Yes No               |                                                     |                               |
| Date of First, Resumed                      | Production, SWD or ENF                                                      | IR. Producing Meth                                                           |                                | Gas Lift C        | other (Explain)      |                                                     |                               |
| Estimated Production<br>Per 24 Hours        | Oil B                                                                       | bls. Gas                                                                     | Mcf Wate                       | er Bl             | ols. G               | ias-Oil Ratio                                       | Gravity                       |
| Dioposition                                 | N 05 040                                                                    | , , , , , , , , , , , , , , , , , , ,                                        | AETHOD OF COME                 | TION              |                      | DDODUCT                                             | ANI INITEDYAL                 |
| Vented Sold                                 | ON OF GAS:  Used on Lease                                                   | Open Hole                                                                    | METHOD OF COMPLE  Perf. Dually |                   | nmingled             | PRODUCIIC                                           | ON INTERVAL:                  |
|                                             | (Submit ACO-5) (Submit ACO-4)  (If vented, Submit ACO-18.)  Other (Specify) |                                                                              |                                |                   |                      |                                                     |                               |