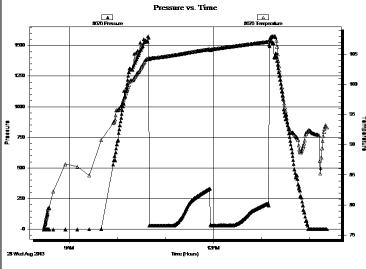

Page Two

| Operator Name:                              |                                                                             |                                                                              | Lease Name:                    |                   |                      | Well #:                                             |                               |
|---------------------------------------------|-----------------------------------------------------------------------------|------------------------------------------------------------------------------|--------------------------------|-------------------|----------------------|-----------------------------------------------------|-------------------------------|
| Sec Twp                                     | S. R                                                                        | East West                                                                    | County:                        |                   |                      |                                                     |                               |
| open and closed, flow                       | ing and shut-in pressu                                                      | ormations penetrated. Dures, whether shut-in preith final chart(s). Attach   | ssure reached stati            | c level, hydrosta | tic pressures, bott  |                                                     |                               |
|                                             |                                                                             | otain Geophysical Data a<br>or newer AND an image f                          |                                | gs must be ema    | iled to kcc-well-log | gs@kcc.ks.go                                        | . Digital electronic log      |
| Drill Stem Tests Taken (Attach Additional S |                                                                             | Yes No                                                                       |                                |                   | n (Top), Depth an    |                                                     | Sample                        |
| Samples Sent to Geol                        | ogical Survey                                                               | Yes No                                                                       | Nam                            | 9                 |                      | Тор                                                 | Datum                         |
| Cores Taken<br>Electric Log Run             |                                                                             | Yes No                                                                       |                                |                   |                      |                                                     |                               |
| List All E. Logs Run:                       | List All E. Logs Run:                                                       |                                                                              |                                |                   |                      |                                                     |                               |
|                                             |                                                                             | CASING                                                                       | RECORD Ne                      | w Used            |                      |                                                     |                               |
|                                             |                                                                             | Report all strings set-                                                      |                                |                   | on, etc.             |                                                     |                               |
| Purpose of String                           | Size Hole<br>Drilled                                                        | Size Casing<br>Set (In O.D.)                                                 | Weight<br>Lbs. / Ft.           | Setting<br>Depth  | Type of<br>Cement    | # Sacks<br>Used                                     | Type and Percent<br>Additives |
|                                             |                                                                             |                                                                              |                                |                   |                      |                                                     |                               |
|                                             |                                                                             |                                                                              |                                |                   |                      |                                                     |                               |
|                                             |                                                                             | ADDITIONAL                                                                   | CEMENTING / SQL                | EEZE RECORD       | I                    | <u> </u>                                            |                               |
| Purpose:                                    | Depth                                                                       | Type of Cement                                                               | # Sacks Used                   |                   | Type and Pe          | ercent Additives                                    |                               |
| Perforate Protect Casing Plug Back TD       | Top Bottom                                                                  |                                                                              |                                |                   |                      |                                                     |                               |
| Plug Off Zone                               |                                                                             |                                                                              |                                |                   |                      |                                                     |                               |
|                                             | otal base fluid of the hydra                                                | n this well?<br>aulic fracturing treatment ex<br>submitted to the chemical o |                                | Yes [ Yes [ Yes [ | No (If No, ski)      | o questions 2 ar<br>o question 3)<br>out Page Three |                               |
| Shots Per Foot                              |                                                                             | N RECORD - Bridge Plug                                                       |                                |                   | cture, Shot, Cement  |                                                     |                               |
|                                             | Specify Fo                                                                  | ootage of Each Interval Perl                                                 | orated                         | (Ar               | nount and Kind of Ma | terial Used)                                        | Depth                         |
|                                             |                                                                             |                                                                              |                                |                   |                      |                                                     |                               |
|                                             |                                                                             |                                                                              |                                |                   |                      |                                                     |                               |
| TURNING RECORD                              | 0:                                                                          | 0.11                                                                         |                                | 5                 |                      |                                                     |                               |
| TUBING RECORD:                              | Size:                                                                       | Set At:                                                                      | Packer At:                     | Liner Run:        | Yes No               |                                                     |                               |
| Date of First, Resumed                      | Production, SWD or ENF                                                      | IR. Producing Meth                                                           |                                | Gas Lift C        | other (Explain)      |                                                     |                               |
| Estimated Production<br>Per 24 Hours        | Oil B                                                                       | bls. Gas                                                                     | Mcf Wate                       | er Bl             | ols. G               | ias-Oil Ratio                                       | Gravity                       |
| Dioposition                                 | N 05 040                                                                    | , , , , , , , , , , , , , , , , , , ,                                        | AETHOD OF COME                 | TION              |                      | DDODUCT                                             | ANI INITEDYAL                 |
| Vented Sold                                 | ON OF GAS:  Used on Lease                                                   | Open Hole                                                                    | METHOD OF COMPLE  Perf. Dually |                   | nmingled             | PRODUCIIC                                           | ON INTERVAL:                  |
|                                             | (Submit ACO-5) (Submit ACO-4)  (If vented, Submit ACO-18.)  Other (Specify) |                                                                              |                                |                   |                      |                                                     |                               |