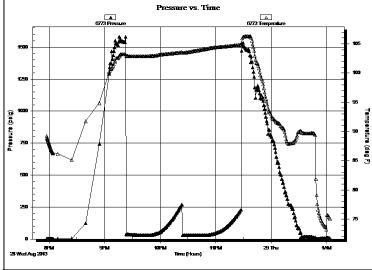

Page Two

| Operator Name:                              |                                                                             |                                                                              | Lease Name:                    |                   |                      | Well #:                                             |                               |
|---------------------------------------------|-----------------------------------------------------------------------------|------------------------------------------------------------------------------|--------------------------------|-------------------|----------------------|-----------------------------------------------------|-------------------------------|
| Sec Twp                                     | S. R                                                                        | East West                                                                    | County:                        |                   |                      |                                                     |                               |
| open and closed, flow                       | ing and shut-in pressu                                                      | ormations penetrated. Dures, whether shut-in preith final chart(s). Attach   | ssure reached stati            | c level, hydrosta | tic pressures, bott  |                                                     |                               |
|                                             |                                                                             | otain Geophysical Data a<br>or newer AND an image f                          |                                | gs must be ema    | iled to kcc-well-log | gs@kcc.ks.go                                        | . Digital electronic log      |
| Drill Stem Tests Taken (Attach Additional S |                                                                             | Yes No                                                                       |                                |                   | n (Top), Depth an    |                                                     | Sample                        |
| Samples Sent to Geol                        | ogical Survey                                                               | Yes No                                                                       | Nam                            | 9                 |                      | Тор                                                 | Datum                         |
| Cores Taken<br>Electric Log Run             |                                                                             | Yes No                                                                       |                                |                   |                      |                                                     |                               |
| List All E. Logs Run:                       | List All E. Logs Run:                                                       |                                                                              |                                |                   |                      |                                                     |                               |
|                                             |                                                                             | CASING                                                                       | RECORD Ne                      | w Used            |                      |                                                     |                               |
|                                             |                                                                             | Report all strings set-                                                      |                                |                   | on, etc.             |                                                     |                               |
| Purpose of String                           | Size Hole<br>Drilled                                                        | Size Casing<br>Set (In O.D.)                                                 | Weight<br>Lbs. / Ft.           | Setting<br>Depth  | Type of<br>Cement    | # Sacks<br>Used                                     | Type and Percent<br>Additives |
|                                             |                                                                             |                                                                              |                                |                   |                      |                                                     |                               |
|                                             |                                                                             |                                                                              |                                |                   |                      |                                                     |                               |
|                                             |                                                                             | ADDITIONAL                                                                   | CEMENTING / SQL                | EEZE RECORD       | I                    | <u> </u>                                            |                               |
| Purpose:                                    | Depth                                                                       | Type of Cement                                                               | # Sacks Used                   |                   | Type and Pe          | ercent Additives                                    |                               |
| Perforate Protect Casing Plug Back TD       | Top Bottom                                                                  |                                                                              |                                |                   |                      |                                                     |                               |
| Plug Off Zone                               |                                                                             |                                                                              |                                |                   |                      |                                                     |                               |
|                                             | otal base fluid of the hydra                                                | n this well?<br>aulic fracturing treatment ex<br>submitted to the chemical o |                                | Yes [ Yes [ Yes [ | No (If No, ski)      | o questions 2 ar<br>o question 3)<br>out Page Three |                               |
| Shots Per Foot                              |                                                                             | N RECORD - Bridge Plug                                                       |                                |                   | cture, Shot, Cement  |                                                     |                               |
|                                             | Specify Fo                                                                  | ootage of Each Interval Perl                                                 | orated                         | (Ar               | nount and Kind of Ma | terial Used)                                        | Depth                         |
|                                             |                                                                             |                                                                              |                                |                   |                      |                                                     |                               |
|                                             |                                                                             |                                                                              |                                |                   |                      |                                                     |                               |
| TURNING RECORD                              | 0:                                                                          | 0.11                                                                         |                                | 5                 |                      |                                                     |                               |
| TUBING RECORD:                              | Size:                                                                       | Set At:                                                                      | Packer At:                     | Liner Run:        | Yes No               |                                                     |                               |
| Date of First, Resumed                      | Production, SWD or ENF                                                      | IR. Producing Meth                                                           |                                | Gas Lift C        | other (Explain)      |                                                     |                               |
| Estimated Production<br>Per 24 Hours        | Oil B                                                                       | bls. Gas                                                                     | Mcf Wate                       | er Bl             | ols. G               | ias-Oil Ratio                                       | Gravity                       |
| Dioposition                                 | N 05 040                                                                    | , , , , , , , , , , , , , , , , , , ,                                        | AETHOD OF COME                 | TION              |                      | DDODUCT                                             | ANI INITEDYAL                 |
| Vented Sold                                 | ON OF GAS:  Used on Lease                                                   | Open Hole                                                                    | METHOD OF COMPLE  Perf. Dually |                   | nmingled             | PRODUCIIC                                           | ON INTERVAL:                  |
|                                             | (Submit ACO-5) (Submit ACO-4)  (If vented, Submit ACO-18.)  Other (Specify) |                                                                              |                                |                   |                      |                                                     |                               |