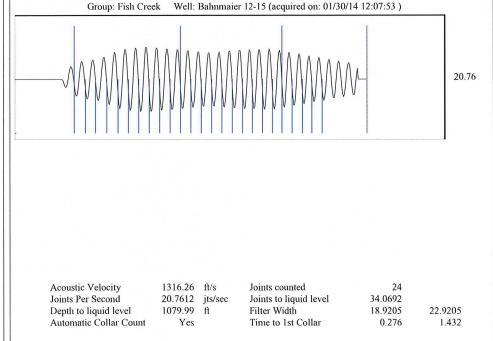

## TEMPORARY ABANDONMENT WELL APPLICATION

| OPERATOR: License#                                      |                                   |             | API No. 15-                     |                                                        |                    |             |        |          |  |
|---------------------------------------------------------|-----------------------------------|-------------|---------------------------------|--------------------------------------------------------|--------------------|-------------|--------|----------|--|
| Name:                                                   |                                   |             | Spot Description:               |                                                        |                    |             |        |          |  |
| Address 1:                                              |                                   |             |                                 | Sec                                                    |                    |             |        |          |  |
| Address 2:                                              |                                   |             |                                 |                                                        |                    |             |        |          |  |
| City:                                                   |                                   |             | feet from E / W Line of Section |                                                        |                    |             |        |          |  |
| Contact Person:                                         |                                   |             | GPS Location: Lat:, Long:       |                                                        |                    |             |        |          |  |
| Phone:()                                                |                                   |             | _                               | 10.027                                                 | _                  |             | GL     | KB       |  |
| Contact Person Email:                                   |                                   |             |                                 | Lease Name: Well #:                                    |                    |             |        |          |  |
| Field Contact Person:                                   |                                   |             |                                 | check one) 🗌 Oil 🗌                                     |                    |             |        |          |  |
| Field Contact Person Phone: ( )                         |                                   |             |                                 | SWD Permit #: ENHR Permit #:                           |                    |             |        |          |  |
| ·                                                       |                                   |             |                                 | Gas Storage Permit #: Date Shut-In:                    |                    |             |        |          |  |
|                                                         | 0.1                               |             |                                 |                                                        |                    |             |        |          |  |
| Conductor                                               | Surface                           | Pro         | oduction                        | Intermediate                                           | Liner              |             | Tubing |          |  |
| Size Setting Depth                                      |                                   |             |                                 |                                                        |                    |             |        |          |  |
| Amount of Cement                                        |                                   |             |                                 |                                                        |                    |             |        |          |  |
| Top of Cement                                           |                                   |             |                                 |                                                        |                    |             |        |          |  |
| Bottom of Cement                                        |                                   |             |                                 |                                                        |                    |             |        |          |  |
| Depth and Type:                                         | of: DV Tool:(depth)               | w/_         | sacks                           | s of cement Port                                       | Collar:(depth)     |             |        | f cement |  |
| Total Depth: Plug Ba                                    | Plug Back Depth:                  |             | Plug Back Method:               |                                                        |                    |             |        |          |  |
| Geological Date:                                        |                                   |             |                                 |                                                        |                    |             |        |          |  |
| Formation Name Formation                                | Name Formation Top Formation Base |             |                                 | Completion Information                                 |                    |             |        |          |  |
| 1 At:                                                   | to Feet                           | Feet Perfor |                                 | to F                                                   | eet or Open Hole I | nterval     | _ to   | Feet     |  |
| 2 At:                                                   | to Feet                           | Perfo       | ration Interval -               | to F                                                   | eet or Open Hole I | nterval     | _ to   | Feet     |  |
| IMPED DEMALTY OF DED HIDV I HEDEDV ATT                  |                                   |             | ctronically                     |                                                        | ADDECT TA THE D    | EET OF MV V | NOW! E | DOE      |  |
|                                                         |                                   |             |                                 |                                                        |                    |             |        |          |  |
| Do NOT Write in This Date Tested:  Space - KCC USE ONLY | e Tested: Results:                |             |                                 | Date Plugged: Date Repaired: Date Put Back in Service: |                    |             |        |          |  |
| Review Completed by:                                    |                                   | Comn        | nents:                          |                                                        |                    |             |        |          |  |
| TA Approved: Yes Denied Date:                           |                                   |             |                                 |                                                        |                    |             |        |          |  |
| Mail to the Appropriate KCC Conservation Office:        |                                   |             |                                 |                                                        |                    |             |        |          |  |