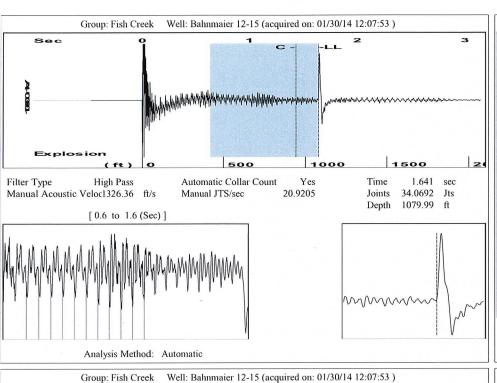

## TEMPORARY ABANDONMENT WELL APPLICATION

| OPERATOR: License#                                      |                                   |             | API No. 15-                     |                                                        |                    |             |        |          |  |
|---------------------------------------------------------|-----------------------------------|-------------|---------------------------------|--------------------------------------------------------|--------------------|-------------|--------|----------|--|
| Name:                                                   |                                   |             | Spot Description:               |                                                        |                    |             |        |          |  |
| Address 1:                                              |                                   |             |                                 | Sec                                                    |                    |             |        |          |  |
| Address 2:                                              |                                   |             |                                 |                                                        |                    |             |        |          |  |
| City:                                                   |                                   |             | feet from E / W Line of Section |                                                        |                    |             |        |          |  |
| Contact Person:                                         |                                   |             | GPS Location: Lat:, Long:       |                                                        |                    |             |        |          |  |
| Phone:()                                                |                                   |             | _                               | 10.027                                                 | _                  |             | GL     | KB       |  |
| Contact Person Email:                                   |                                   |             |                                 | Lease Name: Well #:                                    |                    |             |        |          |  |
| Field Contact Person:                                   |                                   |             |                                 | check one) 🗌 Oil 🗌                                     |                    |             |        |          |  |
| Field Contact Person Phone: ( )                         |                                   |             |                                 | SWD Permit #: ENHR Permit #:                           |                    |             |        |          |  |
| ·                                                       |                                   |             |                                 | Gas Storage Permit #: Date Shut-In:                    |                    |             |        |          |  |
|                                                         | 0.1                               |             |                                 |                                                        |                    |             |        |          |  |
| Conductor                                               | Surface                           | Pro         | oduction                        | Intermediate                                           | Liner              |             | Tubing |          |  |
| Size Setting Depth                                      |                                   |             |                                 |                                                        |                    |             |        |          |  |
| Amount of Cement                                        |                                   |             |                                 |                                                        |                    |             |        |          |  |
| Top of Cement                                           |                                   |             |                                 |                                                        |                    |             |        |          |  |
| Bottom of Cement                                        |                                   |             |                                 |                                                        |                    |             |        |          |  |
| Depth and Type:                                         | of: DV Tool:(depth)               | w/_         | sacks                           | s of cement Port                                       | Collar:(depth)     |             |        | f cement |  |
| Total Depth: Plug Ba                                    | Plug Back Depth:                  |             | Plug Back Method:               |                                                        |                    |             |        |          |  |
| Geological Date:                                        |                                   |             |                                 |                                                        |                    |             |        |          |  |
| Formation Name Formation                                | Name Formation Top Formation Base |             |                                 | Completion Information                                 |                    |             |        |          |  |
| 1 At:                                                   | to Feet                           | Feet Perfor |                                 | to F                                                   | eet or Open Hole I | nterval     | _ to   | Feet     |  |
| 2 At:                                                   | to Feet                           | Perfo       | ration Interval -               | to F                                                   | eet or Open Hole I | nterval     | _ to   | Feet     |  |
| IMPED DEMALTY OF DED HIDV I HEDEDV ATT                  |                                   |             | ctronically                     |                                                        | ADDECT TA THE D    | EET OF MV V | NOW! E | DOE      |  |
|                                                         |                                   |             |                                 |                                                        |                    |             |        |          |  |
| Do NOT Write in This Date Tested:  Space - KCC USE ONLY | e Tested: Results:                |             |                                 | Date Plugged: Date Repaired: Date Put Back in Service: |                    |             |        |          |  |
| Review Completed by:                                    |                                   | Comn        | nents:                          |                                                        |                    |             |        |          |  |
| TA Approved: Yes Denied Date:                           |                                   |             |                                 |                                                        |                    |             |        |          |  |
| Mail to the Appropriate KCC Conservation Office:        |                                   |             |                                 |                                                        |                    |             |        |          |  |