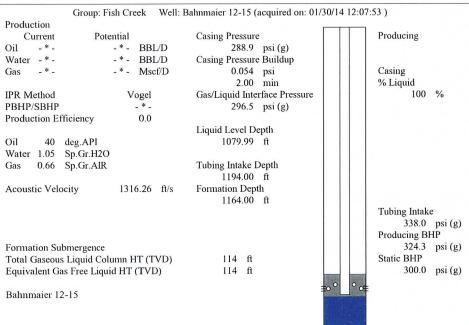

## TEMPORARY ABANDONMENT WELL APPLICATION

| OPERATOR: License#                                      |                                   |             | API No. 15-                     |                                                        |                    |             |        |          |  |
|---------------------------------------------------------|-----------------------------------|-------------|---------------------------------|--------------------------------------------------------|--------------------|-------------|--------|----------|--|
| Name:                                                   |                                   |             | Spot Description:               |                                                        |                    |             |        |          |  |
| Address 1:                                              |                                   |             |                                 | Sec                                                    |                    |             |        |          |  |
| Address 2:                                              |                                   |             |                                 |                                                        |                    |             |        |          |  |
| City:                                                   |                                   |             | feet from E / W Line of Section |                                                        |                    |             |        |          |  |
| Contact Person:                                         |                                   |             | GPS Location: Lat:, Long:       |                                                        |                    |             |        |          |  |
| Phone:()                                                |                                   |             | _                               | 10.027                                                 | _                  |             | GL     | KB       |  |
| Contact Person Email:                                   |                                   |             |                                 | Lease Name: Well #:                                    |                    |             |        |          |  |
| Field Contact Person:                                   |                                   |             |                                 | check one) 🗌 Oil 🗌                                     |                    |             |        |          |  |
| Field Contact Person Phone: ( )                         |                                   |             |                                 | SWD Permit #: ENHR Permit #:                           |                    |             |        |          |  |
| ·                                                       |                                   |             |                                 | Gas Storage Permit #: Date Shut-In:                    |                    |             |        |          |  |
|                                                         | 0.1                               |             |                                 |                                                        |                    |             |        |          |  |
| Conductor                                               | Surface                           | Pro         | oduction                        | Intermediate                                           | Liner              |             | Tubing |          |  |
| Size Setting Depth                                      |                                   |             |                                 |                                                        |                    |             |        |          |  |
| Amount of Cement                                        |                                   |             |                                 |                                                        |                    |             |        |          |  |
| Top of Cement                                           |                                   |             |                                 |                                                        |                    |             |        |          |  |
| Bottom of Cement                                        |                                   |             |                                 |                                                        |                    |             |        |          |  |
| Depth and Type:                                         | of: DV Tool:(depth)               | w/_         | sacks                           | s of cement Port                                       | Collar:(depth)     |             |        | f cement |  |
| Total Depth: Plug Ba                                    | Plug Back Depth:                  |             | Plug Back Method:               |                                                        |                    |             |        |          |  |
| Geological Date:                                        |                                   |             |                                 |                                                        |                    |             |        |          |  |
| Formation Name Formation                                | Name Formation Top Formation Base |             |                                 | Completion Information                                 |                    |             |        |          |  |
| 1 At:                                                   | to Feet                           | Feet Perfor |                                 | to F                                                   | eet or Open Hole I | nterval     | _ to   | Feet     |  |
| 2 At:                                                   | to Feet                           | Perfo       | ration Interval -               | to F                                                   | eet or Open Hole I | nterval     | _ to   | Feet     |  |
| IMPED DEMALTY OF DED HIDV I HEDEDV ATT                  |                                   |             | ctronically                     |                                                        | ADDECT TA THE D    | EET OF MV V | NOW! E | DOE      |  |
|                                                         |                                   |             |                                 |                                                        |                    |             |        |          |  |
| Do NOT Write in This Date Tested:  Space - KCC USE ONLY | e Tested: Results:                |             |                                 | Date Plugged: Date Repaired: Date Put Back in Service: |                    |             |        |          |  |
| Review Completed by:                                    |                                   | Comn        | nents:                          |                                                        |                    |             |        |          |  |
| TA Approved: Yes Denied Date:                           |                                   |             |                                 |                                                        |                    |             |        |          |  |
| Mail to the Appropriate KCC Conservation Office:        |                                   |             |                                 |                                                        |                    |             |        |          |  |