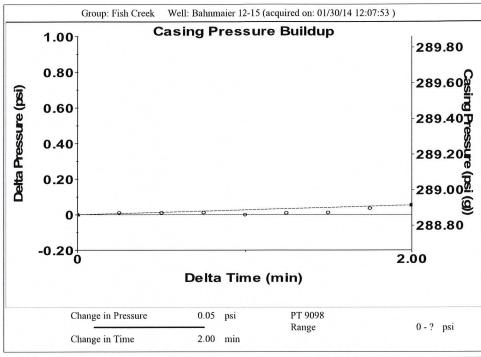

## TEMPORARY ABANDONMENT WELL APPLICATION

| OPERATOR: License#                                      |                                   |             | API No. 15-                     |                                                        |                    |             |        |          |  |
|---------------------------------------------------------|-----------------------------------|-------------|---------------------------------|--------------------------------------------------------|--------------------|-------------|--------|----------|--|
| Name:                                                   |                                   |             | Spot Description:               |                                                        |                    |             |        |          |  |
| Address 1:                                              |                                   |             |                                 | Sec                                                    |                    |             |        |          |  |
| Address 2:                                              |                                   |             |                                 |                                                        |                    |             |        |          |  |
| City:                                                   |                                   |             | feet from E / W Line of Section |                                                        |                    |             |        |          |  |
| Contact Person:                                         |                                   |             | GPS Location: Lat:, Long:       |                                                        |                    |             |        |          |  |
| Phone:()                                                |                                   |             | _                               | 10.027                                                 | _                  |             | GL     | KB       |  |
| Contact Person Email:                                   |                                   |             |                                 | Lease Name: Well #:                                    |                    |             |        |          |  |
| Field Contact Person:                                   |                                   |             |                                 | check one) 🗌 Oil 🗌                                     |                    |             |        |          |  |
| Field Contact Person Phone: ( )                         |                                   |             |                                 | SWD Permit #: ENHR Permit #:                           |                    |             |        |          |  |
| ·                                                       |                                   |             |                                 | Gas Storage Permit #: Date Shut-In:                    |                    |             |        |          |  |
|                                                         | 0.1                               |             |                                 |                                                        |                    |             |        |          |  |
| Conductor                                               | Surface                           | Pro         | oduction                        | Intermediate                                           | Liner              |             | Tubing |          |  |
| Size Setting Depth                                      |                                   |             |                                 |                                                        |                    |             |        |          |  |
| Amount of Cement                                        |                                   |             |                                 |                                                        |                    |             |        |          |  |
| Top of Cement                                           |                                   |             |                                 |                                                        |                    |             |        |          |  |
| Bottom of Cement                                        |                                   |             |                                 |                                                        |                    |             |        |          |  |
| Depth and Type:                                         | of: DV Tool:(depth)               | w/_         | sacks                           | s of cement Port                                       | Collar:(depth)     |             |        | f cement |  |
| Total Depth: Plug Ba                                    | Plug Back Depth:                  |             | Plug Back Method:               |                                                        |                    |             |        |          |  |
| Geological Date:                                        |                                   |             |                                 |                                                        |                    |             |        |          |  |
| Formation Name Formation                                | Name Formation Top Formation Base |             |                                 | Completion Information                                 |                    |             |        |          |  |
| 1 At:                                                   | to Feet                           | Feet Perfor |                                 | to F                                                   | eet or Open Hole I | nterval     | _ to   | Feet     |  |
| 2 At:                                                   | to Feet                           | Perfo       | ration Interval -               | to F                                                   | eet or Open Hole I | nterval     | _ to   | Feet     |  |
| IMPED DEMALTY OF DED HIDV I HEDEDV ATT                  |                                   |             | ctronically                     |                                                        | ADDECT TA THE D    | EET OF MV V | NOW! E | DOE      |  |
|                                                         |                                   |             |                                 |                                                        |                    |             |        |          |  |
| Do NOT Write in This Date Tested:  Space - KCC USE ONLY | e Tested: Results:                |             |                                 | Date Plugged: Date Repaired: Date Put Back in Service: |                    |             |        |          |  |
| Review Completed by:                                    |                                   | Comn        | nents:                          |                                                        |                    |             |        |          |  |
| TA Approved: Yes Denied Date:                           |                                   |             |                                 |                                                        |                    |             |        |          |  |
| Mail to the Appropriate KCC Conservation Office:        |                                   |             |                                 |                                                        |                    |             |        |          |  |