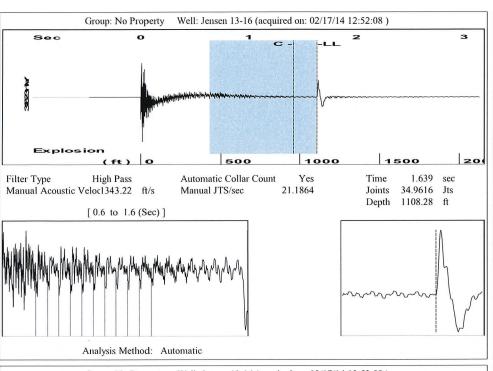

| KCC District Office #4 - 2301 E. 13th Street, Hays, KS 67601-2651                             | Phone 785.625.0550 |  |