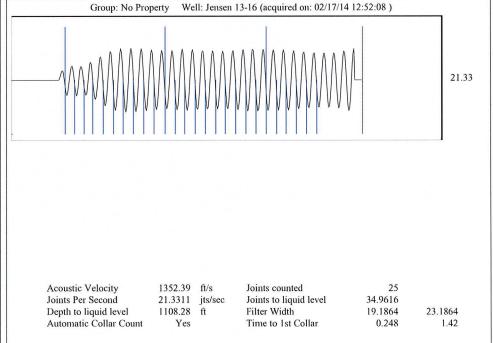

| KCC District Office #4 - 2301 E. 13th Street, Hays, KS 67601-2651                             | Phone 785.625.0550 |  |