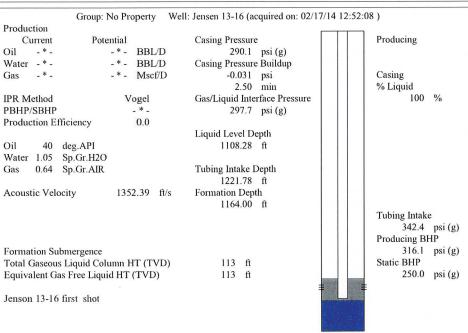

| KCC District Office #4 - 2301 E. 13th Street, Hays, KS 67601-2651                             | Phone 785.625.0550 |  |