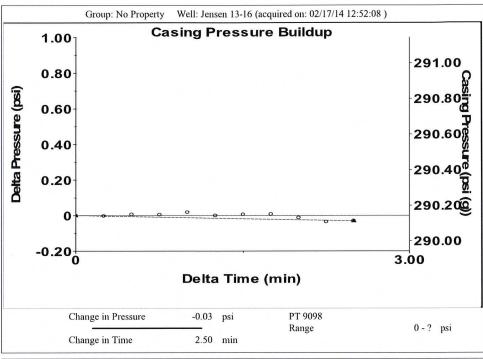

| KCC District Office #4 - 2301 E. 13th Street, Hays, KS 67601-2651                             | Phone 785.625.0550 |  |