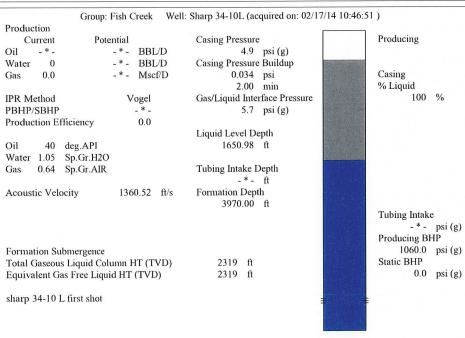

|     |       |      |   |
|                                                                    |                                       | Mail to the App  | ropriate | KCC Conser                      | vation Office:                      |                        |                 |             |                       |  |  |  |                                                   |     |       |      |   |

## KCC District Office #1 - 210 E. Frontview, Suite A, Dodge City, KS 67801 Phone 620.225.8888 KCC District Office #2 / UPGS - 3450 N. Rock Road, Building 600, Suite 601, Wichita, KS 67226 Phone 316.630.4000 KCC District Office #3 - 1500 SW Seventh Steet, Chanute, KS 66720 Phone 620.432.2300 KCC District Office #4 - 2301 E. 13th Street, Hays, KS 67601-2651 Phone 785.625.0550