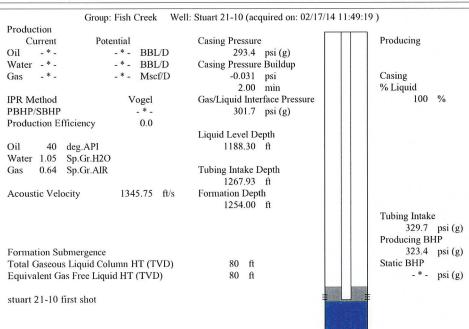

June 2011 Form must be Typed Form must be signed

All blanks must be complete

## TEMPORARY ABANDONMENT WELL APPLICATION

| OPERATOR: License#                                                                                                 |                                                         |                      |             | API No. 15-        |                       |                       |                          |  |                            |           |         |     |            |                 |               |        |
|--------------------------------------------------------------------------------------------------------------------|---------------------------------------------------------|----------------------|-------------|--------------------|-----------------------|-----------------------|--------------------------|--|----------------------------|-----------|---------|-----|------------|-----------------|---------------|--------|
| Name:                                                                                                              |                                                         |                      |             |                    | ription:              |                       |                          |  |                            |           |         |     |            |                 |               |        |
| Address 1:                                                                                                         |                                                         |                      |             |                    | •                     |                       | R 🗌 E 🧻 W                |  |                            |           |         |     |            |                 |               |        |
| Address 2:                                                                                                         |                                                         |                      |             |                    |                       | ·                     | N / S Line of Section    |  |                            |           |         |     |            |                 |               |        |
|                                                                                                                    |                                                         |                      |             |                    |                       |                       | / W Line of Section      |  |                            |           |         |     |            |                 |               |        |
| City:          Contact Person:          Phone:()          Contact Person Email:          Field Contact Person:     |                                                         |                      |             | GPS Location: Lat: |                       |                       |                          |  |                            |           |         |     |            |                 |               |        |
|                                                                                                                    |                                                         |                      |             |                    |                       |                       |                          |  | rield Contact Person Phone | e:( )     |         |     |            | orage Permit #: |               |        |
|                                                                                                                    |                                                         |                      |             |                    |                       |                       |                          |  |                            |           |         |     | Spud Date: | :               | Date Shut-In: |        |
|                                                                                                                    |                                                         |                      |             |                    |                       |                       |                          |  |                            | Conductor | Surface | Pro | oduction   | Intermediate    | Liner         | Tubing |
|                                                                                                                    |                                                         |                      |             |                    |                       |                       |                          |  | Size                       |           |         |     |            |                 |               |        |
| Setting Depth                                                                                                      |                                                         |                      |             |                    |                       |                       |                          |  |                            |           |         |     |            |                 |               |        |
| Amount of Cement                                                                                                   |                                                         |                      |             |                    |                       |                       |                          |  |                            |           |         |     |            |                 |               |        |
| Top of Cement                                                                                                      |                                                         |                      |             |                    |                       |                       |                          |  |                            |           |         |     |            |                 |               |        |
| Bottom of Cement                                                                                                   |                                                         |                      |             |                    |                       |                       |                          |  |                            |           |         |     |            |                 |               |        |
| Casing Squeeze(s):  (top,  Do you have a valid Oil & G  Depth and Type:  Junk  Type Completion:  ALT  Packer Type: | Sas Lease? Yes [ in Hole at (depth)  T. I ALT. II Depth | No Tools in Hole at  | Ca<br>w / _ | sing Leaks:sack    | Yes No Depth o        | of casing leak(s):    |                          |  |                            |           |         |     |            |                 |               |        |
| Total Depth:                                                                                                       | Plug Ba                                                 | ack Depth:           |             | Plug Back Meth     | nod:                  |                       |                          |  |                            |           |         |     |            |                 |               |        |
| Geological Date:                                                                                                   |                                                         |                      |             |                    |                       |                       |                          |  |                            |           |         |     |            |                 |               |        |
| Formation Name                                                                                                     | Formation                                               | Top Formation Base   |             |                    | Completion I          | nformation            |                          |  |                            |           |         |     |            |                 |               |        |
| 1                                                                                                                  | At:                                                     | to Fee               | et Perfo    | ration Interval    | toFee                 | t or Open Hole Interv | al toFeet                |  |                            |           |         |     |            |                 |               |        |
| 2                                                                                                                  | At:                                                     | to Fee               | et Perfo    | ration Interval    | to Fee                | t or Open Hole Interv | al toFeet                |  |                            |           |         |     |            |                 |               |        |
|                                                                                                                    |                                                         |                      |             |                    |                       | ·                     |                          |  |                            |           |         |     |            |                 |               |        |
| INDED DENALTY OF DEE                                                                                               | IIIDVIUEDEDV ATT                                        | ECT TUAT TUE INICODM | ATION CO    | NTAINED HEE        | DEIN IS TOLIE AND COL | DECT TO THE BEST      | OE MV KNOW! EDGE         |  |                            |           |         |     |            |                 |               |        |
|                                                                                                                    |                                                         | Submit               | ted Ele     | ectronicall        | У                     |                       |                          |  |                            |           |         |     |            |                 |               |        |
| Do NOT Write in This<br>Space - KCC USE ONLY                                                                       |                                                         |                      | Results:    |                    | Date Plugged:         | Date Repaired: Da     | ate Put Back in Service: |  |                            |           |         |     |            |                 |               |        |
| Review Completed by:                                                                                               |                                                         |                      | Comn        | nents:             |                       |                       |                          |  |                            |           |         |     |            |                 |               |        |
| TA Approved: Yes                                                                                                   | Denied Date                                             | :                    |             |                    |                       |                       |                          |  |                            |           |         |     |            |                 |               |        |
|                                                                                                                    |                                                         |                      |             |                    |                       |                       |                          |  |                            |           |         |     |            |                 |               |        |