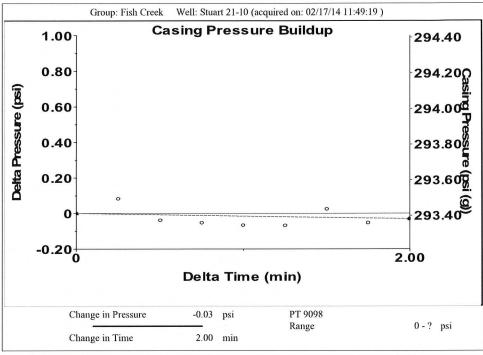

June 2011 Form must be Typed Form must be signed

All blanks must be complete

## TEMPORARY ABANDONMENT WELL APPLICATION

| OPERATOR: License#                                                                                                 |                                                         |                      |             | API No. 15-        |                       |                       |                          |  |                            |           |         |     |            |                 |               |        |
|--------------------------------------------------------------------------------------------------------------------|---------------------------------------------------------|----------------------|-------------|--------------------|-----------------------|-----------------------|--------------------------|--|----------------------------|-----------|---------|-----|------------|-----------------|---------------|--------|
| Name:                                                                                                              |                                                         |                      |             |                    | ription:              |                       |                          |  |                            |           |         |     |            |                 |               |        |
| Address 1:                                                                                                         |                                                         |                      |             |                    | •                     |                       | R 🗌 E 🧻 W                |  |                            |           |         |     |            |                 |               |        |
| Address 2:                                                                                                         |                                                         |                      |             |                    |                       | ·                     | N / S Line of Section    |  |                            |           |         |     |            |                 |               |        |
|                                                                                                                    |                                                         |                      |             |                    |                       |                       | / W Line of Section      |  |                            |           |         |     |            |                 |               |        |
| City:          Contact Person:          Phone:()          Contact Person Email:          Field Contact Person:     |                                                         |                      |             | GPS Location: Lat: |                       |                       |                          |  |                            |           |         |     |            |                 |               |        |
|                                                                                                                    |                                                         |                      |             |                    |                       |                       |                          |  | rield Contact Person Phone | e:( )     |         |     |            | orage Permit #: |               |        |
|                                                                                                                    |                                                         |                      |             |                    |                       |                       |                          |  |                            |           |         |     | Spud Date: | :               | Date Shut-In: |        |
|                                                                                                                    |                                                         |                      |             |                    |                       |                       |                          |  |                            | Conductor | Surface | Pro | oduction   | Intermediate    | Liner         | Tubing |
|                                                                                                                    |                                                         |                      |             |                    |                       |                       |                          |  | Size                       |           |         |     |            |                 |               |        |
| Setting Depth                                                                                                      |                                                         |                      |             |                    |                       |                       |                          |  |                            |           |         |     |            |                 |               |        |
| Amount of Cement                                                                                                   |                                                         |                      |             |                    |                       |                       |                          |  |                            |           |         |     |            |                 |               |        |
| Top of Cement                                                                                                      |                                                         |                      |             |                    |                       |                       |                          |  |                            |           |         |     |            |                 |               |        |
| Bottom of Cement                                                                                                   |                                                         |                      |             |                    |                       |                       |                          |  |                            |           |         |     |            |                 |               |        |
| Casing Squeeze(s):  (top,  Do you have a valid Oil & G  Depth and Type:  Junk  Type Completion:  ALT  Packer Type: | Sas Lease? Yes [ in Hole at (depth)  T. I ALT. II Depth | No Tools in Hole at  | Ca<br>w / _ | sing Leaks:sack    | Yes No Depth o        | of casing leak(s):    |                          |  |                            |           |         |     |            |                 |               |        |
| Total Depth:                                                                                                       | Plug Ba                                                 | ack Depth:           |             | Plug Back Meth     | nod:                  |                       |                          |  |                            |           |         |     |            |                 |               |        |
| Geological Date:                                                                                                   |                                                         |                      |             |                    |                       |                       |                          |  |                            |           |         |     |            |                 |               |        |
| Formation Name                                                                                                     | Formation                                               | Top Formation Base   |             |                    | Completion I          | nformation            |                          |  |                            |           |         |     |            |                 |               |        |
| 1                                                                                                                  | At:                                                     | to Fee               | et Perfo    | ration Interval    | toFee                 | t or Open Hole Interv | al toFeet                |  |                            |           |         |     |            |                 |               |        |
| 2                                                                                                                  | At:                                                     | to Fee               | et Perfo    | ration Interval    | to Fee                | t or Open Hole Interv | al toFeet                |  |                            |           |         |     |            |                 |               |        |
|                                                                                                                    |                                                         |                      |             |                    |                       | ·                     |                          |  |                            |           |         |     |            |                 |               |        |
| INDED DENALTY OF DEE                                                                                               | IIIDVIUEDEDV ATT                                        | ECT TUAT TUE INICODM | ATION CO    | NTAINED HEE        | DEIN IS TOLIE AND COL | DECT TO THE BEST      | OE MV KNOW! EDGE         |  |                            |           |         |     |            |                 |               |        |
|                                                                                                                    |                                                         | Submit               | ted Ele     | ectronicall        | У                     |                       |                          |  |                            |           |         |     |            |                 |               |        |
| Do NOT Write in This<br>Space - KCC USE ONLY                                                                       |                                                         |                      | Results:    |                    | Date Plugged:         | Date Repaired: Da     | ate Put Back in Service: |  |                            |           |         |     |            |                 |               |        |
| Review Completed by:                                                                                               |                                                         |                      | Comn        | nents:             |                       |                       |                          |  |                            |           |         |     |            |                 |               |        |
| TA Approved: Yes                                                                                                   | Denied Date                                             | :                    |             |                    |                       |                       |                          |  |                            |           |         |     |            |                 |               |        |
|                                                                                                                    |                                                         |                      |             |                    |                       |                       |                          |  |                            |           |         |     |            |                 |               |        |