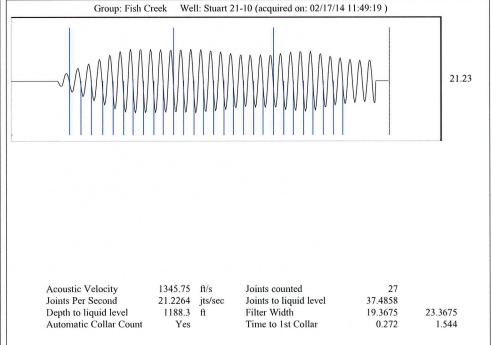

June 2011 Form must be Typed Form must be signed

All blanks must be complete

## TEMPORARY ABANDONMENT WELL APPLICATION

| OPERATOR: License#                                                                                                 |                                                         |                      |             | API No. 15-        |                       |                       |                          |  |                            |           |         |     |            |                 |               |        |
|--------------------------------------------------------------------------------------------------------------------|---------------------------------------------------------|----------------------|-------------|--------------------|-----------------------|-----------------------|--------------------------|--|----------------------------|-----------|---------|-----|------------|-----------------|---------------|--------|
| Name:                                                                                                              |                                                         |                      |             |                    | ription:              |                       |                          |  |                            |           |         |     |            |                 |               |        |
| Address 1:                                                                                                         |                                                         |                      |             |                    | •                     |                       | R 🗌 E 🧻 W                |  |                            |           |         |     |            |                 |               |        |
| Address 2:                                                                                                         |                                                         |                      |             |                    |                       | ·                     | N / S Line of Section    |  |                            |           |         |     |            |                 |               |        |
|                                                                                                                    |                                                         |                      |             |                    |                       |                       | / W Line of Section      |  |                            |           |         |     |            |                 |               |        |
| City:          Contact Person:          Phone:()          Contact Person Email:          Field Contact Person:     |                                                         |                      |             | GPS Location: Lat: |                       |                       |                          |  |                            |           |         |     |            |                 |               |        |
|                                                                                                                    |                                                         |                      |             |                    |                       |                       |                          |  | rield Contact Person Phone | e:( )     |         |     |            | orage Permit #: |               |        |
|                                                                                                                    |                                                         |                      |             |                    |                       |                       |                          |  |                            |           |         |     | Spud Date: | :               | Date Shut-In: |        |
|                                                                                                                    |                                                         |                      |             |                    |                       |                       |                          |  |                            | Conductor | Surface | Pro | oduction   | Intermediate    | Liner         | Tubing |
|                                                                                                                    |                                                         |                      |             |                    |                       |                       |                          |  | Size                       |           |         |     |            |                 |               |        |
| Setting Depth                                                                                                      |                                                         |                      |             |                    |                       |                       |                          |  |                            |           |         |     |            |                 |               |        |
| Amount of Cement                                                                                                   |                                                         |                      |             |                    |                       |                       |                          |  |                            |           |         |     |            |                 |               |        |
| Top of Cement                                                                                                      |                                                         |                      |             |                    |                       |                       |                          |  |                            |           |         |     |            |                 |               |        |
| Bottom of Cement                                                                                                   |                                                         |                      |             |                    |                       |                       |                          |  |                            |           |         |     |            |                 |               |        |
| Casing Squeeze(s):  (top,  Do you have a valid Oil & G  Depth and Type:  Junk  Type Completion:  ALT  Packer Type: | Sas Lease? Yes [ in Hole at (depth)  T. I ALT. II Depth | No Tools in Hole at  | Ca<br>w / _ | sing Leaks:sack    | Yes No Depth o        | of casing leak(s):    |                          |  |                            |           |         |     |            |                 |               |        |
| Total Depth:                                                                                                       | Plug Ba                                                 | ack Depth:           |             | Plug Back Meth     | nod:                  |                       |                          |  |                            |           |         |     |            |                 |               |        |
| Geological Date:                                                                                                   |                                                         |                      |             |                    |                       |                       |                          |  |                            |           |         |     |            |                 |               |        |
| Formation Name                                                                                                     | Formation                                               | Top Formation Base   |             |                    | Completion I          | nformation            |                          |  |                            |           |         |     |            |                 |               |        |
| 1                                                                                                                  | At:                                                     | to Fee               | et Perfo    | ration Interval    | toFee                 | t or Open Hole Interv | al toFeet                |  |                            |           |         |     |            |                 |               |        |
| 2                                                                                                                  | At:                                                     | to Fee               | et Perfo    | ration Interval    | to Fee                | t or Open Hole Interv | al toFeet                |  |                            |           |         |     |            |                 |               |        |
|                                                                                                                    |                                                         |                      |             |                    |                       | ·                     |                          |  |                            |           |         |     |            |                 |               |        |
| INDED DENALTY OF DEE                                                                                               | IIIDVIUEDEDV ATT                                        | ECT TUAT TUE INICODM | ATION CO    | NTAINED HEE        | DEIN IS TOLIE AND COL | DECT TO THE BEST      | OE MV KNOW! EDGE         |  |                            |           |         |     |            |                 |               |        |
|                                                                                                                    |                                                         | Submit               | ted Ele     | ectronicall        | У                     |                       |                          |  |                            |           |         |     |            |                 |               |        |
| Do NOT Write in This<br>Space - KCC USE ONLY                                                                       |                                                         |                      | Results:    |                    | Date Plugged:         | Date Repaired: Da     | ate Put Back in Service: |  |                            |           |         |     |            |                 |               |        |
| Review Completed by:                                                                                               |                                                         |                      | Comn        | nents:             |                       |                       |                          |  |                            |           |         |     |            |                 |               |        |
| TA Approved: Yes                                                                                                   | Denied Date                                             | :                    |             |                    |                       |                       |                          |  |                            |           |         |     |            |                 |               |        |
|                                                                                                                    |                                                         |                      |             |                    |                       |                       |                          |  |                            |           |         |     |            |                 |               |        |