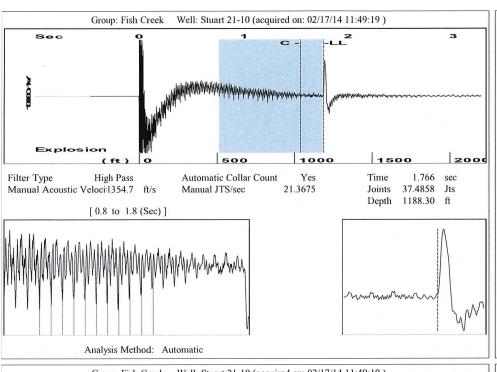

June 2011 Form must be Typed Form must be signed

All blanks must be complete

## TEMPORARY ABANDONMENT WELL APPLICATION

| OPERATOR: License#                                                                                                 |                                                         |                      |             | API No. 15-        |                       |                       |                          |  |                            |           |         |     |            |                 |               |        |
|--------------------------------------------------------------------------------------------------------------------|---------------------------------------------------------|----------------------|-------------|--------------------|-----------------------|-----------------------|--------------------------|--|----------------------------|-----------|---------|-----|------------|-----------------|---------------|--------|
| Name:                                                                                                              |                                                         |                      |             |                    | ription:              |                       |                          |  |                            |           |         |     |            |                 |               |        |
| Address 1:                                                                                                         |                                                         |                      |             |                    | •                     |                       | R 🗌 E 🧻 W                |  |                            |           |         |     |            |                 |               |        |
| Address 2:                                                                                                         |                                                         |                      |             |                    |                       | ·                     | N / S Line of Section    |  |                            |           |         |     |            |                 |               |        |
|                                                                                                                    |                                                         |                      |             |                    |                       |                       | / W Line of Section      |  |                            |           |         |     |            |                 |               |        |
| City:          Contact Person:          Phone:()          Contact Person Email:          Field Contact Person:     |                                                         |                      |             | GPS Location: Lat: |                       |                       |                          |  |                            |           |         |     |            |                 |               |        |
|                                                                                                                    |                                                         |                      |             |                    |                       |                       |                          |  | rield Contact Person Phone | e:( )     |         |     |            | orage Permit #: |               |        |
|                                                                                                                    |                                                         |                      |             |                    |                       |                       |                          |  |                            |           |         |     | Spud Date: | :               | Date Shut-In: |        |
|                                                                                                                    |                                                         |                      |             |                    |                       |                       |                          |  |                            | Conductor | Surface | Pro | oduction   | Intermediate    | Liner         | Tubing |
|                                                                                                                    |                                                         |                      |             |                    |                       |                       |                          |  | Size                       |           |         |     |            |                 |               |        |
| Setting Depth                                                                                                      |                                                         |                      |             |                    |                       |                       |                          |  |                            |           |         |     |            |                 |               |        |
| Amount of Cement                                                                                                   |                                                         |                      |             |                    |                       |                       |                          |  |                            |           |         |     |            |                 |               |        |
| Top of Cement                                                                                                      |                                                         |                      |             |                    |                       |                       |                          |  |                            |           |         |     |            |                 |               |        |
| Bottom of Cement                                                                                                   |                                                         |                      |             |                    |                       |                       |                          |  |                            |           |         |     |            |                 |               |        |
| Casing Squeeze(s):  (top,  Do you have a valid Oil & G  Depth and Type:  Junk  Type Completion:  ALT  Packer Type: | Sas Lease? Yes [ in Hole at (depth)  T. I ALT. II Depth | No Tools in Hole at  | Ca<br>w / _ | sing Leaks:sack    | Yes No Depth o        | of casing leak(s):    |                          |  |                            |           |         |     |            |                 |               |        |
| Total Depth:                                                                                                       | Plug Ba                                                 | ack Depth:           |             | Plug Back Meth     | nod:                  |                       |                          |  |                            |           |         |     |            |                 |               |        |
| Geological Date:                                                                                                   |                                                         |                      |             |                    |                       |                       |                          |  |                            |           |         |     |            |                 |               |        |
| Formation Name                                                                                                     | Formation                                               | Top Formation Base   |             |                    | Completion I          | nformation            |                          |  |                            |           |         |     |            |                 |               |        |
| 1                                                                                                                  | At:                                                     | to Fee               | et Perfo    | ration Interval    | toFee                 | t or Open Hole Interv | al toFeet                |  |                            |           |         |     |            |                 |               |        |
| 2                                                                                                                  | At:                                                     | to Fee               | et Perfo    | ration Interval    | to Fee                | t or Open Hole Interv | al toFeet                |  |                            |           |         |     |            |                 |               |        |
|                                                                                                                    |                                                         |                      |             |                    |                       | ·                     |                          |  |                            |           |         |     |            |                 |               |        |
| INDED DENALTY OF DEE                                                                                               | IIIDVIUEDEDV ATT                                        | ECT TUAT TUE INICODM | ATION CO    | NTAINED HEE        | DEIN IS TOLIE AND COL | DECT TO THE BEST      | OE MV KNOW! EDGE         |  |                            |           |         |     |            |                 |               |        |
|                                                                                                                    |                                                         | Submit               | ted Ele     | ectronicall        | У                     |                       |                          |  |                            |           |         |     |            |                 |               |        |
| Do NOT Write in This<br>Space - KCC USE ONLY                                                                       |                                                         |                      | Results:    |                    | Date Plugged:         | Date Repaired: Da     | ate Put Back in Service: |  |                            |           |         |     |            |                 |               |        |
| Review Completed by:                                                                                               |                                                         |                      | Comn        | nents:             |                       |                       |                          |  |                            |           |         |     |            |                 |               |        |
| TA Approved: Yes                                                                                                   | Denied Date                                             | :                    |             |                    |                       |                       |                          |  |                            |           |         |     |            |                 |               |        |
|                                                                                                                    |                                                         |                      |             |                    |                       |                       |                          |  |                            |           |         |     |            |                 |               |        |