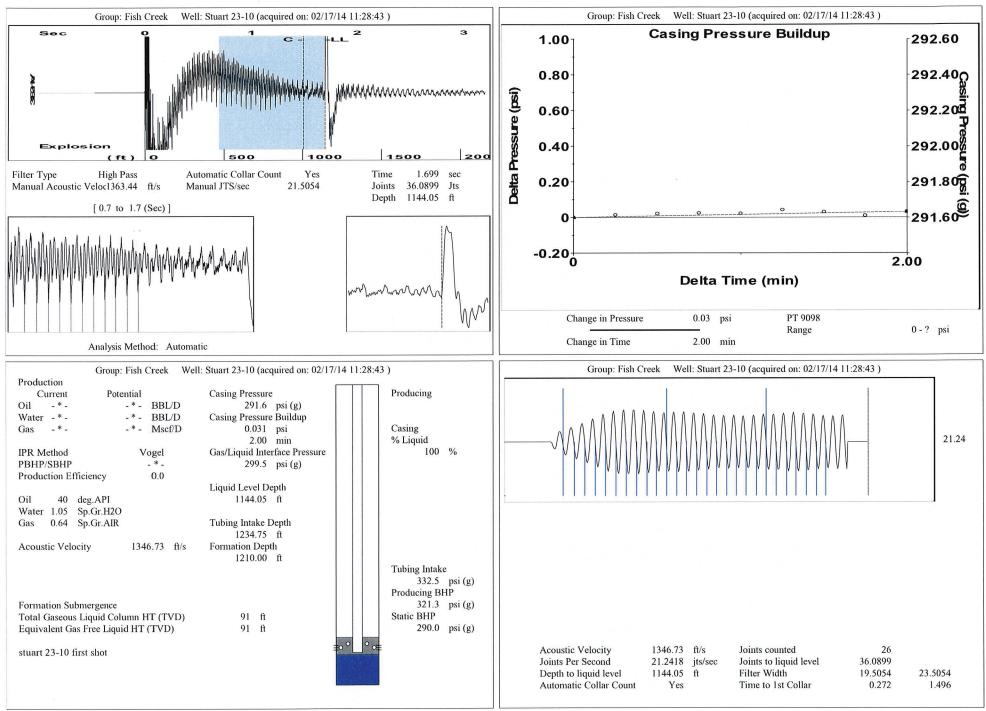

TA Approved: 🗌 Yes 🗌 D                       | Denied Date: |           |               |                |                           |

## Mail to the Appropriate KCC Conservation Office:

|  | KCC District Office #1 - 210 E. Frontview, Suite A, Dodge City, KS 67801                      | Phone 620.225.8888 |
|--|-----------------------------------------------------------------------------------------------|--------------------|
|  | KCC District Office #2 / UPGS - 3450 N. Rock Road, Building 600, Suite 601, Wichita, KS 67226 | Phone 316.630.4000 |
|  | KCC District Office #3 - 1500 SW Seventh Steet, Chanute, KS 66720                             | Phone 620.432.2300 |
|  | KCC District Office #4 - 2301 E. 13th Street, Hays, KS 67601-2651                             | Phone 785.625.0550 |