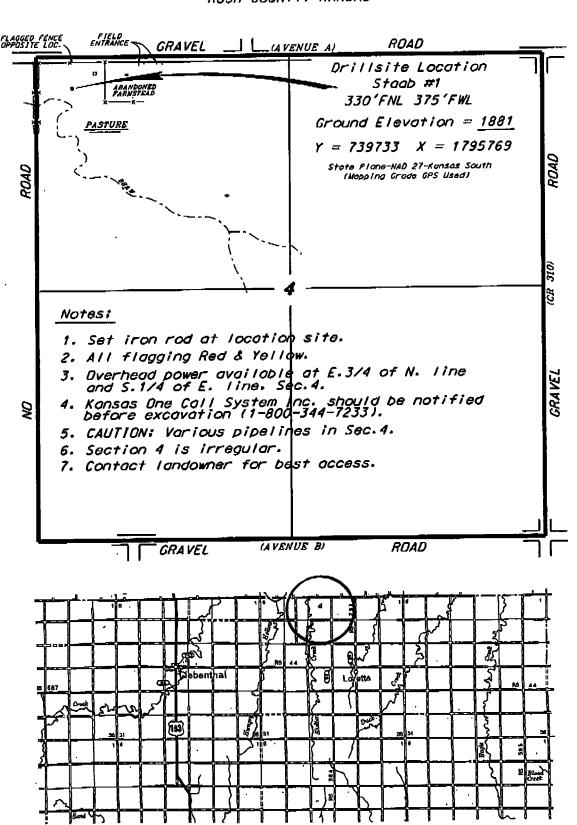

# NOTICE OF INTENT TO DRILL

| Expected Spud Date:                                                                                         |                              | Spot Description:                                                                                                                                                                                                                                                                                                                                                                                                                                                                                                                 |
|-------------------------------------------------------------------------------------------------------------|------------------------------|-----------------------------------------------------------------------------------------------------------------------------------------------------------------------------------------------------------------------------------------------------------------------------------------------------------------------------------------------------------------------------------------------------------------------------------------------------------------------------------------------------------------------------------|
| month day                                                                                                   | y year                       | Sec Twp S. R TE V                                                                                                                                                                                                                                                                                                                                                                                                                                                                                                                 |
| OPERATOR: License#                                                                                          |                              | feet from N / S Line of Section                                                                                                                                                                                                                                                                                                                                                                                                                                                                                                   |
| Name:                                                                                                       |                              | feet from E / W Line of Section                                                                                                                                                                                                                                                                                                                                                                                                                                                                                                   |
| Address 1:                                                                                                  |                              | Is SECTION: Regular Irregular?                                                                                                                                                                                                                                                                                                                                                                                                                                                                                                    |
| Address 2:                                                                                                  |                              | (Note: Locate well on the Section Plat on reverse side)                                                                                                                                                                                                                                                                                                                                                                                                                                                                           |
| City: State: Z                                                                                              |                              |                                                                                                                                                                                                                                                                                                                                                                                                                                                                                                                                   |
| Contact Person:                                                                                             |                              | Lease Name: Well #:                                                                                                                                                                                                                                                                                                                                                                                                                                                                                                               |
| Phone:                                                                                                      |                              | Field Name:                                                                                                                                                                                                                                                                                                                                                                                                                                                                                                                       |
| CONTRACTOR: License#                                                                                        |                              |                                                                                                                                                                                                                                                                                                                                                                                                                                                                                                                                   |
| Name:                                                                                                       |                              | Target Formation(s):                                                                                                                                                                                                                                                                                                                                                                                                                                                                                                              |
| W # D :# 4 E                                                                                                | <b>-</b>                     | Nearest Lease or unit boundary line (in footage):                                                                                                                                                                                                                                                                                                                                                                                                                                                                                 |
| Well Drilled For: Well Class:                                                                               | Type Equipment:              | Ground Surface Elevation:feet MS                                                                                                                                                                                                                                                                                                                                                                                                                                                                                                  |
| Oil Enh Rec Infield                                                                                         | Mud Rotary                   | Water well within one-quarter mile:                                                                                                                                                                                                                                                                                                                                                                                                                                                                                               |
| Gas Storage Pool Ext.                                                                                       | Air Rotary                   | Public water supply well within one mile:                                                                                                                                                                                                                                                                                                                                                                                                                                                                                         |
| Disposal Wildcat                                                                                            | Cable                        | Depth to bottom of fresh water:                                                                                                                                                                                                                                                                                                                                                                                                                                                                                                   |
| Seismic ;# of Holes Other                                                                                   |                              | Depth to bottom of resh water:                                                                                                                                                                                                                                                                                                                                                                                                                                                                                                    |
| Other:                                                                                                      |                              | Surface Pipe by Alternate: I II                                                                                                                                                                                                                                                                                                                                                                                                                                                                                                   |
| If OWWO: old well information as follows:                                                                   |                              | Length of Surface Pipe Planned to be set:                                                                                                                                                                                                                                                                                                                                                                                                                                                                                         |
|                                                                                                             |                              |                                                                                                                                                                                                                                                                                                                                                                                                                                                                                                                                   |
| Operator:                                                                                                   |                              | Projected Total Depth:                                                                                                                                                                                                                                                                                                                                                                                                                                                                                                            |
| Well Name:Original                                                                                          |                              |                                                                                                                                                                                                                                                                                                                                                                                                                                                                                                                                   |
| Original Completion Date: Origina                                                                           | ai iotai Deptii              | Water Source for Drilling Operations:                                                                                                                                                                                                                                                                                                                                                                                                                                                                                             |
| Directional, Deviated or Horizontal wellbore?                                                               | Yes No                       | Well Farm Pond Other:                                                                                                                                                                                                                                                                                                                                                                                                                                                                                                             |
| If Yes, true vertical depth:                                                                                |                              | DWR Permit #:                                                                                                                                                                                                                                                                                                                                                                                                                                                                                                                     |
| Bottom Hole Location:                                                                                       |                              | - (Note: Apply for Permit with DWR )                                                                                                                                                                                                                                                                                                                                                                                                                                                                                              |
| KCC DKT #:                                                                                                  |                              |                                                                                                                                                                                                                                                                                                                                                                                                                                                                                                                                   |
|                                                                                                             |                              | If Yes, proposed zone:                                                                                                                                                                                                                                                                                                                                                                                                                                                                                                            |
|                                                                                                             |                              |                                                                                                                                                                                                                                                                                                                                                                                                                                                                                                                                   |
|                                                                                                             |                              | FIDAVIT                                                                                                                                                                                                                                                                                                                                                                                                                                                                                                                           |
|                                                                                                             | ·                            | lugging of this well will comply with K.S.A. 55 et. seq.                                                                                                                                                                                                                                                                                                                                                                                                                                                                          |
| t is agreed that the following minimum requireme                                                            | ents will be met:            |                                                                                                                                                                                                                                                                                                                                                                                                                                                                                                                                   |
| 1. Notify the appropriate district office <i>prior</i> to                                                   | o spudding of well;          |                                                                                                                                                                                                                                                                                                                                                                                                                                                                                                                                   |
| 2. A copy of the approved notice of intent to c                                                             |                              | 0 0,                                                                                                                                                                                                                                                                                                                                                                                                                                                                                                                              |
|                                                                                                             | •                            | t by circulating cement to the top; in all cases surface pipe <b>shall be set</b>                                                                                                                                                                                                                                                                                                                                                                                                                                                 |
| through all unconsolidated materials plus a                                                                 |                              | strict office on plug length and placement is necessary <i>prior to plugging</i> ;                                                                                                                                                                                                                                                                                                                                                                                                                                                |
| 5. The appropriate district office will be notified                                                         |                              | 7, 1000                                                                                                                                                                                                                                                                                                                                                                                                                                                                                                                           |
|                                                                                                             |                              | ed from below any usable water to surface within 120 DAYS of spud date.                                                                                                                                                                                                                                                                                                                                                                                                                                                           |
|                                                                                                             |                              | £133,891-C, which applies to the KCC District 3 area, alternate II cementing                                                                                                                                                                                                                                                                                                                                                                                                                                                      |
| must be completed within 30 days of the sp                                                                  | pud date or the well shall b | be plugged. In all cases, NOTIFY district office prior to any cementing.                                                                                                                                                                                                                                                                                                                                                                                                                                                          |
|                                                                                                             |                              |                                                                                                                                                                                                                                                                                                                                                                                                                                                                                                                                   |
|                                                                                                             |                              |                                                                                                                                                                                                                                                                                                                                                                                                                                                                                                                                   |
| ubmitted Electronically                                                                                     |                              |                                                                                                                                                                                                                                                                                                                                                                                                                                                                                                                                   |
| -                                                                                                           |                              |                                                                                                                                                                                                                                                                                                                                                                                                                                                                                                                                   |
| For KCC Hea ONLY                                                                                            |                              | Remember to:                                                                                                                                                                                                                                                                                                                                                                                                                                                                                                                      |
| For KCC Use ONLY                                                                                            |                              | - File Certification of Compliance with the Kansas Surface Owner Notification                                                                                                                                                                                                                                                                                                                                                                                                                                                     |
| For KCC Use ONLY API # 15                                                                                   |                              | - File Certification of Compliance with the Kansas Surface Owner Notification Act (KSONA-1) with Intent to Drill;                                                                                                                                                                                                                                                                                                                                                                                                                 |
|                                                                                                             |                              | <ul> <li>File Certification of Compliance with the Kansas Surface Owner Notification Act (KSONA-1) with Intent to Drill;</li> <li>File Drill Pit Application (form CDP-1) with Intent to Drill;</li> </ul>                                                                                                                                                                                                                                                                                                                        |
| API # 15  Conductor pipe required                                                                           | feet                         | <ul> <li>File Certification of Compliance with the Kansas Surface Owner Notification Act (KSONA-1) with Intent to Drill;</li> <li>File Drill Pit Application (form CDP-1) with Intent to Drill;</li> <li>File Completion Form ACO-1 within 120 days of spud date;</li> </ul>                                                                                                                                                                                                                                                      |
| API # 15  Conductor pipe required  Minimum surface pipe required                                            | feet<br>feet per ALTIII      | <ul> <li>File Certification of Compliance with the Kansas Surface Owner Notification Act (KSONA-1) with Intent to Drill;</li> <li>File Drill Pit Application (form CDP-1) with Intent to Drill;</li> <li>File Completion Form ACO-1 within 120 days of spud date;</li> <li>File acreage attribution plat according to field proration orders;</li> </ul>                                                                                                                                                                          |
| API # 15  Conductor pipe required  Minimum surface pipe required  Approved by:                              | feet<br>feet per ALTIII      | <ul> <li>File Certification of Compliance with the Kansas Surface Owner Notification Act (KSONA-1) with Intent to Drill;</li> <li>File Drill Pit Application (form CDP-1) with Intent to Drill;</li> <li>File Completion Form ACO-1 within 120 days of spud date;</li> <li>File acreage attribution plat according to field proration orders;</li> <li>Notify appropriate district office 48 hours prior to workover or re-entry;</li> </ul>                                                                                      |
| API # 15  Conductor pipe required  Minimum surface pipe required  Approved by:  This authorization expires: | feet<br>feet per ALT I II    | <ul> <li>File Certification of Compliance with the Kansas Surface Owner Notification Act (KSONA-1) with Intent to Drill;</li> <li>File Drill Pit Application (form CDP-1) with Intent to Drill;</li> <li>File Completion Form ACO-1 within 120 days of spud date;</li> <li>File acreage attribution plat according to field proration orders;</li> </ul>                                                                                                                                                                          |
| API # 15  Conductor pipe required  Minimum surface pipe required  Approved by:                              | feet<br>feet per ALT I II    | <ul> <li>File Certification of Compliance with the Kansas Surface Owner Notification Act (KSONA-1) with Intent to Drill;</li> <li>File Drill Pit Application (form CDP-1) with Intent to Drill;</li> <li>File Completion Form ACO-1 within 120 days of spud date;</li> <li>File acreage attribution plat according to field proration orders;</li> <li>Notify appropriate district office 48 hours prior to workover or re-entry;</li> <li>Submit plugging report (CP-4) after plugging is completed (within 60 days);</li> </ul> |