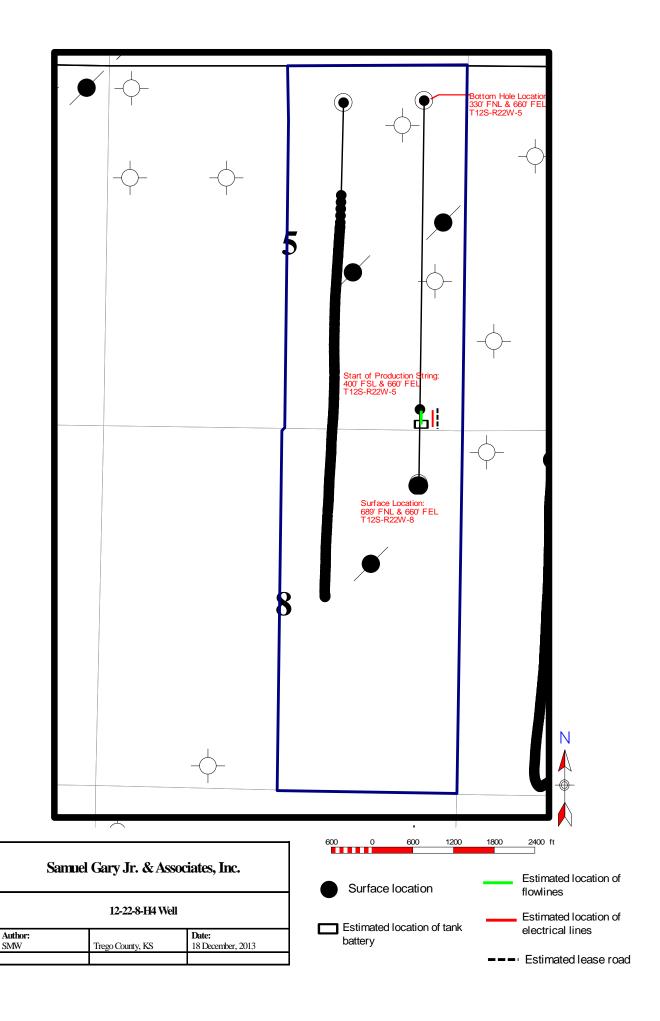

lectronically                                                                                                               |                                                                                                                                                                                                                                                           |  |  |  |  |  |
| I                                                                                                                                      |                                                                                                                                                                                                                                                           |  |  |  |  |  |



### ADDITIONAL SURFACE OWNERS FOR THE 12-22-8-H4 WELL:

SAMUEL & KATHRYN BABB 5317 FOSSIL CREEK DRIVE FORT COLLINS, CO 80526