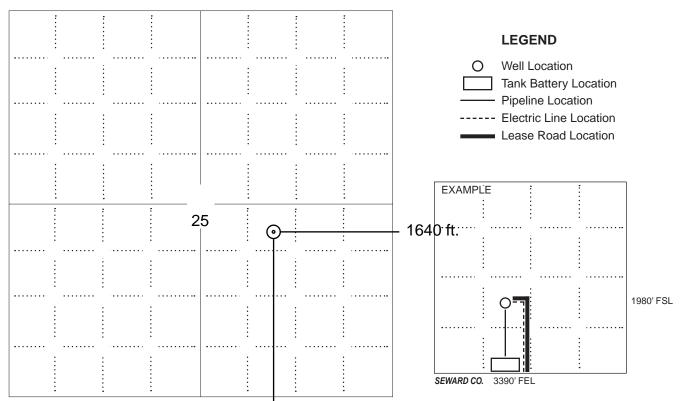

## IN ALL CASES PLOT THE INTENDED WELL ON THE PLAT BELOW

In all cases, please fully complete this side of the form. Include items 1 through 5 at the bottom of this page.

| Operator:                             | Location of Well: County:                                                                            |
|---------------------------------------|------------------------------------------------------------------------------------------------------|
| Lease:                                | feet from N / S Line of Section                                                                      |
| Well Number:                          | feet from E / W Line of Section                                                                      |
| Field:                                | Sec Twp S. R                                                                                         |
| Number of Acres attributable to well: | Is Section: Regular or Irregular                                                                     |
|                                       | If Section is Irregular, locate well from nearest corner boundary.  Section corner used: NE NW SE SW |

#### **PLAT**

Show location of the well. Show footage to the nearest lease or unit boundary line. Show the predicted locations of lease roads, tank batteries, pipelines and electrical lines, as required by the Kansas Surface Owner Notice Act (House Bill 2032).

You may attach a separate plat if desired.

NOTE: In all cases locate the spot of the proposed drilling locaton.

#### 2255 ft.

## In plotting the proposed location of the well, you must show:

- 1. The manner in which you are using the depicted plat by identifying section lines, i.e. 1 section, 1 section with 8 surrounding sections, 4 sections, etc.
- 2. The distance of the proposed drilling location from the south / north and east / west outside section lines.
- 3. The distance to the nearest lease or unit boundary line (in footage).
- 4. If proposed location is located within a prorated or spaced field a certificate of acreage attribution plat must be attached: (C0-7 for oil wells; CG-8 for gas wells).
- 5. The predicted locations of lease roads, tank batteries, pipelines, and electrical lines.